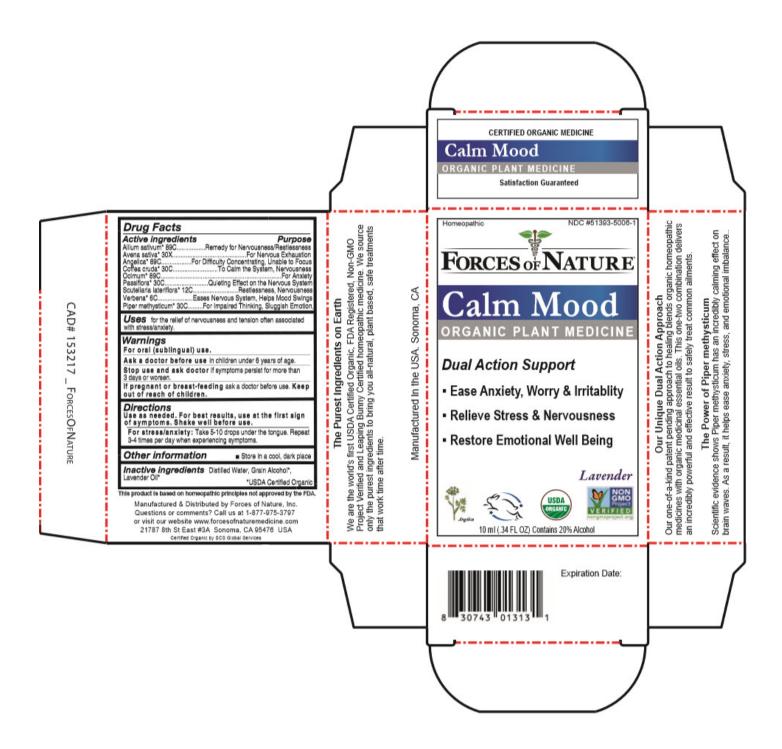

## **Drug Facts**

| Active ingredients              | Purpose                                          |
|---------------------------------|--------------------------------------------------|
| Allium sativum* 89C             | Remedy for                                       |
|                                 | Nervousness/Restlessness                         |
| Avena sativa* 30X               | For Nervous Exhaustion                           |
| Angelica* 89C                   | For Difficulty Concentrating,<br>Unable to Focus |
| Coffea cruda* 30C               | To Calm the System,                              |
|                                 | Nervousness                                      |
| Ocimum <sup>*</sup> 89C         | For Anxiety                                      |
| Passiflora* 30C                 | Quieting Effect on the Nervous System            |
| Scutellaria lateriflora*<br>12C | Restlessness, Nervousness                        |
| Verbena <sup>*</sup> 6C         | Eases Nervous System, Helps<br>Mood Swings       |
| Piper methysticum*<br>30C       | For Impaired Thinking, Sluggish<br>Emotion       |

#### Uses

for the relief of nervousness and tension often associated with stress/anxiety.

## **Warnings**

For oral (sublingual) use.

Ask a doctor before use in children under 6 years of age.

Stop use and ask doctor if symptoms persist for more than 3 days or worsen.

**If pregnant or breast-feeding** ask a doctor before use.

Keep out of reach of children.

#### **Directions**

Use as needed. For best results, use at the first sign of symptoms. Shake well before use.

**For stress/anxiety:** Take 5-10 drops under the tongue. Repeat 3-4 times per day when experiencing symptoms.

#### Other information

Store in a cool, dark place

## **Inactive ingredients**

Distilled Water, Grain Alcohol\*, Lavender Oil\*

### PRINCIPAL DISPLAY PANEL - 10 ml Bottle Carton

Homeopathic NDC #51393-5006-1

FORCES OF NATURE®

Calm Mood
ORGANIC PLANT MEDICINE

**Dual Action Support** 

- Ease Anxiety, Worry & Irritablity
- Relieve Stress & Nervousness
- Restore Emotional Well Being

Lavender

Angelica

**USDA** 

**ORGANIC** 

NON

**GMO** 

Project

**VERIFIED** 

nongmoproject.org

10 ml (.34 FL OZ) Contains 20% Alcohol