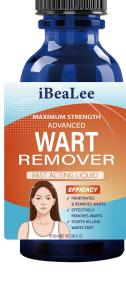

# WART REMOVER

FAST ACTING LIQUID

EFFECTIVELY REMOVES WARTS STARTS KILLING WARTS FAST

✓ PENETRATES

& REMOVES WARTS

✓ EFFECTIVELY

REMOVES WARTS

✓ STARTS KILLING

Drug Facts
Active ingredients Purpose
Salicylic acid 12% w/w.....wart remover 

from them, warts on the face or mucous membranes
When using this product: • avoid contact with eyes. If the product gets into the eye/fush with water for 15 minutes • avoid inhaling vapors • cap the bottle tightly • out of direct sunlight and store at room temperature away from heat Stop use and ask a doctor: • if discomfort persists. • if you have diabetes or poor blood circulation. Reep out of react of children. If swallowed, get medical help or contact a Poison Control Center right