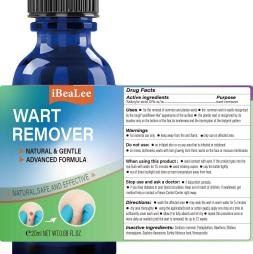

# IBEALEE WART REMOVER- ibealee wart remover liquid Shenzhen Yikai Electronic Technology Co., Ltd.

-----

# **Active Ingredient**

Salicylic acid 12%

# **Purpose**

wart remover

# Use

- •for the removal of common and plantar warts
- ●the common wart is easily recognized by the rough"cauliflower-like" appearance of the surface
- the plantar wart is recognized by its location only on the bottom of the foot, its tenderness and the interruption of the footprint pattern

# Warnings

For external use only. keep away from fire and flame. only use on affected area.

# Do not use

- on irritated skin or on any area that is infected or reddened
- on moles, birthmarks, warts with hair growing from them, warts on the face or mucous membranes

# When Using

- avoid contact with eyes. If the product gets into the eye, flush with water for 15 minutes
- avoid inhaling vapors
- cap the bottle tightly
- out of direct sunlight and store at room temperature away from heat

# Stop Use

• if discomfort persists.

• if you have diabetes or poor blood circulation. Keep out of reach of children. If swallowed, get medical help or contact a Poison Control Center right away.

# **Directions**

- wash the affected area
- ●may soak the wart in warm water for 5 minutes · dry area thoroughly
- using the applicator(brush or cotton swab), apply one drop at a time to sufficiently cover each wart
- allow it to fully absorb and let dry
- repeat this procedure once or twice daily as needed (until the wart is removed) for up to 12 weeks

# **Inactive ingredients**

Cnidium monnieri, Podophyllum, Hawthorn, Stellera chamaejasm, Sophora flavescens, Earthy hibiscus bark, Honeysuckle