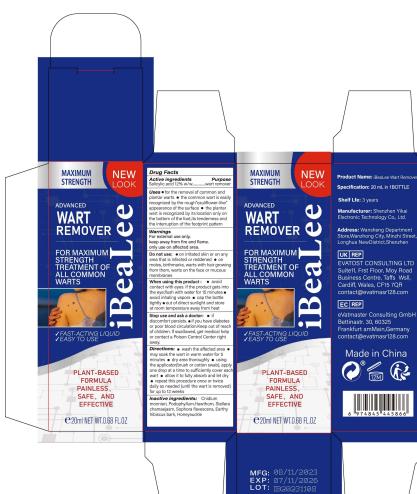

# **ADVANCED WART REMOVER**

MAXIMUM STRENGTH TREATMENT FOR ALL COMMON WARTS

FAST ACTING LIQUID EASY TO USE NATURAL FORMULA SAFE AND EFFECTIVE

Drug Facts
Active ingredients Purpose
Salicylic acid 12% w/w.....wart remover Salicyfic acid 12% w/w.......wart remove Wese \* for the removal of common and plantar warts • the common wart is essil recognized by the rough 'cauliflower-like' appearance of the surface • the plantar wart is recognized by its location only on the bottom of the fout, its enderness and the interruption of the footprint pattern Meaninese

Warnings
For external use only,
keep away from fire and flame,
only use on affected area.

Do not use: ● on irritated skin or on a
rea that is infected or reddened ● on
moles, birthmarks, warts with hair grov
from them, warts on the face or mucou
membranes

away.

Directions: a vasain the affected area of may speak the variety and the self-ceted area of may speak the variety and the variety and the variety and the variety and the variety of manuface of the applicant/printed no control weak) one drop at a time to sufficiently cover each variety and a law in the play abord band led dry or repeat this procedure once or twice aliquid surface and the variety and the variety and the variety and variety an

# **ADVANCED**

**WART** REMOVER

MAXIMUM STRENGTH TREATMENT FOR ALL COMMON WARTS

EVATOST CONSULTING LTD Suite11, Frst Floor, Moy Road Business Centre, Taffs Wall, Cardiff, Wales, CF15 7QP contact@evatmasr128.com

FAST ACTING LIQUID EASY TO USE NATURAL FORMULA SAFE AND EFFECTIVE

iBeaLee

MAXIMUM STRENGTH

**ADVANCED** WART **REMOVER** 

MAXIMUM STRENGTH TREATMENT FOR ALL COMMON WARTS

NATURAL SAFE AND EFFECTIVE

Drug Facts
Active ingredients
Salicylic acid 12% w/w....

Purpose wart remover

Uses ● for the removal of common and plantar wards ● the common ward is easily recognized by the rough "casilifower-like" appearance of the surface ● the plantar ward is recognized by its location only on the bottom of the boot its tendemoses and the interruption of the footprint pattern

Do not use: ● on irritated skin or on any area that is infected or reddened ● on moles, birthmarks, warts with heir growing from them, warts on the face or muce

When using this product: ● avaid contact with eyes. If the product gets eye, flush with water for 15 minutes ● avaid inhalon vapors ● cap the bottle tightly ● out of chect sunlight and store at morn temperature away from heat

Stop use and ask a doctor: 

if december penales.

if just have distense or past bled disclation. Keep out of reach of children. If availaved, get medical help or context a Polson Control Center right away.

Directions: 
■ wash the affected assa ● may cosk the war in warm water for 5 minutes
■ for ansa broughly ■ using the applicator/brank or cotton seeks), apply one drop at a time to
activately core each wast ■ allow tills folly absorb and let dry ■ reposit this procedure oces or
below only as resolved (cell file word is servered) for up to 12 weeks

Inactive ingredients: Cridium monieri, Podophyllum, Hawthori, Stellera charraejsem, Sophora Navescens, Earthy hibisous bark, Hanoyauskie