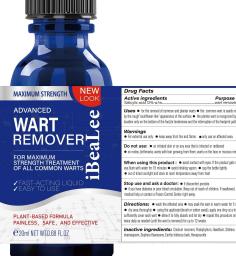

# **ADVANCED WART REMOVER**

MAXIMUM STRENGTH TREATMENT FOR ALL COMMON WARTS

FAST ACTING LIQUID EASY TO USE NATURAL FORMULA SAFE AND EFFECTIVE

Drug Facts
Active ingredients Purpose
Salicylic acid 12% w/w.....wart remover Salicyfic acid 12% w/w.......wart remove Wese \* for the removal of common and plantar warts • the common wart is essil recognized by the rough 'cauliflower-like' appearance of the surface • the plantar wart is recognized by its location only on the bottom of the fout, its enderness and the interruption of the footprint pattern Meaninese

Warnings
For external use only,
keep away from fire and flame,
only use on affected area.

Do not use: ● on irritated skin or on a
rea that is infected or reddened ● on
moles, birthmarks, warts with hair grov
from them, warts on the face or mucou
membranes

Purpose wart remover

Uses ● for the removal of common and plantar wards ● the common ward is easily recognized by the rough "casilifower-like" appearance of the surface ● the plantar ward is recognized by its location only on the bottom of the boot its tendemoses and the interruption of the footprint pattern

Do not use: ● on irritated skin or on any area that is infected or reddened ● on moles, birthmarks, warts with heir growing from them, warts on the face or muce

When using this product: ● avaid contact with eyes. If the product gets eye, flush with water for 15 minutes ● avaid inhalon vapors ● cap the bottle tightly ● out of chect sunlight and store at morn temperature away from heat

Stop use and ask a doctor: 

if december penales.

if just have distense or past bled disclation. Keep out of reach of children. If availaved, get medical help or context a Polson Control Center right away.

Directions: 
■ wash the affected assa ● may cosk the war in warm water for 5 minutes
■ for ansa broughly ■ using the applicator/brank or cotton seeks), apply one drop at a time to
activately core each wast ■ allow tills folly absorb and let dry ■ reposit this procedure oces or
below only as resolved (cell file word is servered) for up to 12 weeks

Inactive ingredients: Cridium monieri, Podophyllum, Hawthori, Stellera charraejsem, Sophora Navescens, Earthy hibisous bark, Hanoyauskie