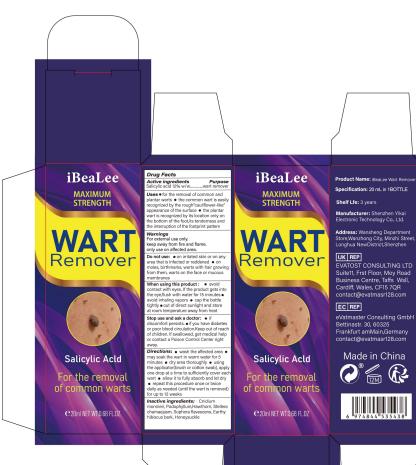

# **Active Ingredient**

Salicylic acid 12%

# **Purpose**

wart remover

# Use

- •for the removal of common and plantar warts
- ●the common wart is easily recognized by the rough"cauliflower-like" appearance of the surface
- the plantar wart is recognized by its location only on the bottom of the foot, its tenderness and the interruption of the footprint pattern

# Warnings

For external use only. keep away from fire and flame. only use on affected area.

# Do not use

- on irritated skin or on any area that is infected or reddened
- on moles, birthmarks, warts with hair growing from them, warts on the face or mucous membranes

# When Using

- avoid contact with eyes. If the product gets into the eye, flush with water for 15 minutes
- avoid inhaling vapors
- cap the bottle tightly
- out of direct sunlight and store at room temperature away from heat

# Stop Use

• if discomfort persists.

• if you have diabetes or poor blood circulation. Keep out of reach of children. If swallowed, get medical help or contact a Poison Control Center right away.

# **Directions**

- wash the affected area
- ●may soak the wart in warm water for 5 minutes · dry area thoroughly
- using the applicator(brush or cotton swab), apply one drop at a time to sufficiently cover each wart
- allow it to fully absorb and let dry
- repeat this procedure once or twice daily as needed (until the wart is removed) for up to 12 weeks

# **Inactive ingredients**

Cnidium monnieri, Podophyllum, Hawthorn, Stellera chamaejasm, Sophora flavescens, Earthy hibiscus bark, Honeysuckle

# **FAST ACTING**

**WART & CORN** 

REMOVAL LIQUID

MFG: 88/11/2823 EXP: 87/11/2826 LOT: 1828231188

Manufacturer: Shenzhen Yikai Electronic Technology Co., Ltd.

UK REP EVATOST CONSULTING LTD Suite1, Frst Floor, Moy Road Business Centre, Taffs Wsll, Cardiff, Wales, CF15 7QR contact@evatmasr128.com

# EC REP

eVatmaster Consulting GmbH Bettinastr. 30, 60325 Frankfurt amMain,Germany contact@evatmasr128.com

# Made in China

iBeaLee