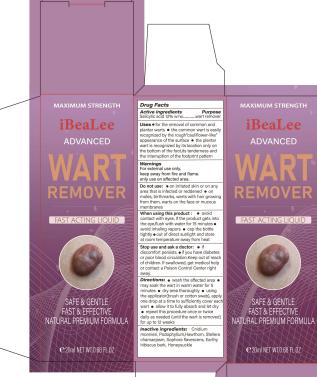

# **ADVANCED WART REMOVER**

MAXIMUM STRENGTH TREATMENT FOR ALL COMMON WARTS

FAST ACTING LIQUID EASY TO USE NATURAL FORMULA SAFE AND EFFECTIVE

Drug Facts
Active ingredients Purpose
Salicylic acid 12% w/w.....wart remover Salicyfic acid 12% w/w.......wart remove Wese \* for the removal of common and plantar warts • the common wart is essil recognized by the rough 'cauliflower-like' appearance of the surface • the plantar wart is recognized by its location only on the bottom of the fout, its enderness and the interruption of the footprint pattern Meaninese

Warnings
For external use only,
keep away from fire and flame,
only use on affected area.

Do not use: ● on irritated skin or on a
rea that is infected or reddened ● on
moles, birthmarks, warts with hair grov
from them, warts on the face or mucou
membranes

away.

Directions: a vasain the affected area of may speak the variety and the self-ceted area of may speak the variety and the variety and the variety and the variety and the variety of manuface of the applicant/printed no control weak) one drop at a time to sufficiently cover each variety and a law in the play abord band led dry or repeat this procedure once or twice aliquid surface and the variety and the variety and the variety and variety an

FAST ACTING LIQUID EASY TO USE NATURAL FORMULA SAFE AND EFFECTIVE

iBeaLee

MAXIMUM STRENGTH

**ADVANCED** WART **REMOVER** 

MAXIMUM STRENGTH TREATMENT FOR ALL COMMON WARTS

NATURAL SAFE AND EFFECTIVE

Drug Facts
Active ingredients
Salicylic acid 12% w/w....

Purpose wart remover

Uses ● for the removal of common and plantar wards ● the common ward is easily recognized by the rough "casilifower-like" appearance of the surface ● the plantar ward is recognized by its location only on the bottom of the boot its tendemoses and the interruption of the footprint pattern

Do not use: ● on irritated skin or on any area that is infected or reddened ● on moles, birthmarks, warts with heir growing from them, warts on the face or muce

When using this product: ● avaid contact with eyes. If the product gets eye, flush with water for 15 minutes ● avaid inhalon vapors ● cap the bottle tightly ● out of chect sunlight and store at morn temperature away from heat

Stop use and ask a doctor: 

if december penales.

if just have distense or past bled disclation. Keep out of reach of children. If availaved, get medical help or context a Polson Control Center right away.

Directions: 
■ wash the affected assa ● may cosk the war in warm water for 5 minutes
■ for ansa broughly ■ using the applicator/brank or cotton seeks), apply one drop at a time to
activately core each wast ■ allow tills folly absorb and let dry ■ reposit this procedure oces or
below only as resolved (cell file word is servered) for up to 12 weeks

Inactive ingredients: Cridium monieri, Podophyllum, Hawthori, Stellera charraejsem, Sophora Navescens, Earthy hibisous bark, Hanoyauskie