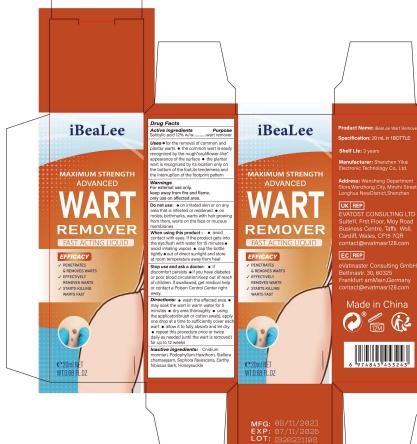

# iBeaLee

MAXIMUM STRENGTH

# WART REMOVER

FAST ACTING LIQUID

EFFECTIVELY REMOVES WARTS STARTS KILLING WARTS FAST

# NATURAL, SAFE. AND EFFECTIVE

C 20ml NET WT.0.68 FL.0Z

Product Name: iBeaLee Wart Ren Specification: 20 mL in 1BOTTLE

Shelf Lfe: 3 years

Manufacturer: Shenzhen Yikai Electronic Technology Co., Ltd.

Address: Wansheng Department Store,Wanzhong City, Minzhi Street Longhua NewDistrict,Shenzhen

UK REP
EVATOST CONSULTING LTD
Suite11, Frst Floor, Moy Road
Business Centre, Taffs Wsll,
Cardiff, Wales, CF15 7QR
contact@evatmasr128.com

# EC REP

eVatmaster Consulting GmbH Bettinastr. 30, 60325 Frankfurt amMain,Germany contact@evatmasr128.com

# Made in China

NATURAL, SAFE, AND EFFECTIVE

e 20ml NET WT.0.68 FL.0Z

Drug Facts
Active ingredients
Selicvic acid 12% w/w....

Purpose

Uses • for the removal of common and plantar worts • the common ward is easily recogn by the rough's sulflower-like' appearance of the surface • the plantar ward is recognized by its location only on the bettern of the featurs tenderness and the interruption of the featprint pattern

Warnings • For external use only. • keep away from the and flame. • only use on affected area.

When using this product: ● avoid contact with eyes. If the product gets into the eye, flush with water for 15 minutes ● avoid inhaling vapors ● cap the bottle tightly ● out of direct sunlight and store at noom temperature away from heat

Stop use and ask a doctor: • If decorriet pesists.
• If you have diabates or poor blood circulation. Keep out of reach of children. If availowed, get medical help or contact a Poison Control Conter right away.

Inactive ingredients: Caidum mannieri, Podsphyllum, Hawthorn, Stellera chamaejasm, Sephera Rawascena. Earthy hibisous bark, Hanaysuckile

MFG: 88/11/2023 EXP: 87/11/2026 LOT: 1820231188

MFG: 88/11/2023 EXP: 87/11/2026 LOT: 1820231188