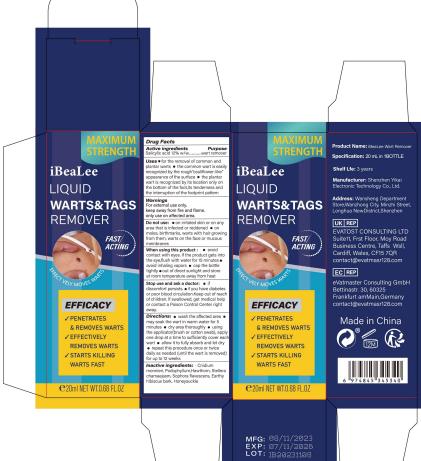

# iBeaLee

MAXIMUM STRENGTH

# WART REMOVER

FAST ACTING LIQUID

EFFECTIVELY REMOVES WARTS STARTS KILLING WARTS FAST

# NATURAL, SAFE. AND EFFECTIVE

C 20ml NET WT.0.68 FL.0Z

Product Name: iBeaLee Wart Ren Specification: 20 mL in 1BOTTLE

Shelf Lfe: 3 years

Manufacturer: Shenzhen Yikai Electronic Technology Co., Ltd.

Address: Wansheng Department Store,Wanzhong City, Minzhi Street Longhua NewDistrict,Shenzhen

# Made in China

NATURAL, SAFE, AND EFFECTIVE

e 20ml NET WT.0.68 FL.0Z

Drug Facts
Active ingredients
Selicvic acid 12% w/w....

Purpose

Uses • for the removal of common and plantar worts • the common ward is easily recogn by the rough's sulflower-like' appearance of the surface • the plantar ward is recognized by its location only on the bettern of the featurs tenderness and the interruption of the featprint pattern

Warnings • For external use only. • keep away from the and flame. • only use on affected area.

When using this product: ● avoid contact with eyes. If the product gets into the eye, flush with water for 15 minutes ● avoid inhaling vapors ● cap the bottle tightly ● out of direct sunlight and store at noom temperature away from heat

Stop use and ask a doctor: • If decorriet pesists.
• If you have diabates or poor blood circulation. Keep out of reach of children. If availowed, get medical help or contact a Poison Control Conter right away.

Inactive ingredients: Caidum mannieri, Podsphyllum, Hawthorn, Stellera chamaejasm, Sephera Rawascena. Earthy hibisous bark, Hanaysuckile

MFG: 88/11/2023 EXP: 87/11/2026 LOT: 1820231188

MFG: 88/11/2023 EXP: 87/11/2026 LOT: 1820231188