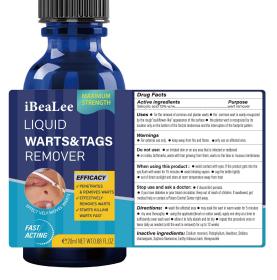

# **FAST ACTING**

**WART & CORN** REMOVAL LIQUID

Drug Facts
Active ingredients Purpose
Salicylic acid 12% w/w.....wart remover Uses • for the removal of common and plantar warts • the common wart is easil recognized by the rough? cauliflower-like? appearance of the surface • the plantar wart is recognized by its location only on the bottom of the footbit stenderness and the interruption of the footbright pattern

membranes

When using this product: • avoid
contact with eyes. If the product gets into
the eye,flush with water for 15 minutes •
avoid inhaling vapors • cap the bottle
tighth) • out of direct sunlight and store
at room temperature away from heat

Stop use and ask a doctor • if discomfort persists. • if you have diabetes or poor blood circulation.Keep out of read of children. If swallowed, get medical help or contact a Poison Control Center right

or contact a Poison Control Center right away.

Directions: • wash the affected rate or by may sook the wart in warm water for 5 minutes • dry area thoroughly • using may sook the wart in warm water for 5 minutes • dry area thoroughly • using may sook the ward of the state of t