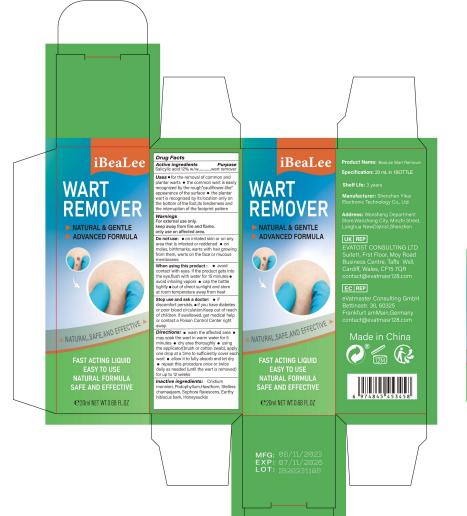

# iBeaLee

MAXIMUM STRENGTH

# WART REMOVER

FAST ACTING LIQUID

EFFECTIVELY REMOVES WARTS STARTS KILLING WARTS FAST

# NATURAL, SAFE. AND EFFECTIVE

C 20ml NET WT.0.68 FL.0Z

Product Name: iBeaLee Wart Ren Specification: 20 mL in 1BOTTLE

Shelf Lfe: 3 years

Manufacturer: Shenzhen Yikai Electronic Technology Co., Ltd.

Address: Wansheng Department Store,Wanzhong City, Minzhi Street Longhua NewDistrict,Shenzhen

# Made in China

NATURAL, SAFE, AND EFFECTIVE

e 20ml NET WT.0.68 FL.0Z

Drug Facts
Active ingredients
Selicvic acid 12% w/w....

Purpose

Uses • for the removal of common and plantar worts • the common ward is easily recogn by the rough's sulflower-like' appearance of the surface • the plantar ward is recognized by its location only on the bettern of the featurs tenderness and the interruption of the featprint pattern

Warnings • For external use only. • keep away from the and flame. • only use on affected area.

When using this product: ● avoid contact with eyes. If the product gets into the eye, flush with water for 15 minutes ● avoid inhaling vapors ● cap the bottle tightly ● out of direct sunlight and store at noom temperature away from heat

Stop use and ask a doctor: • If decorriet pesists.
• If you have diabates or poor blood circulation. Keep out of reach of children. If availowed, get medical help or contact a Poison Control Conter right away.

Inactive ingredients: Caidum mannieri, Podsphyllum, Hawthorn, Stellera chamaejasm, Sephera Rawascena. Earthy hibisous bark, Hanaysuckile

MFG: 88/11/2023 EXP: 87/11/2026 LOT: 1820231188

MFG: 88/11/2023 EXP: 87/11/2026 LOT: 1820231188