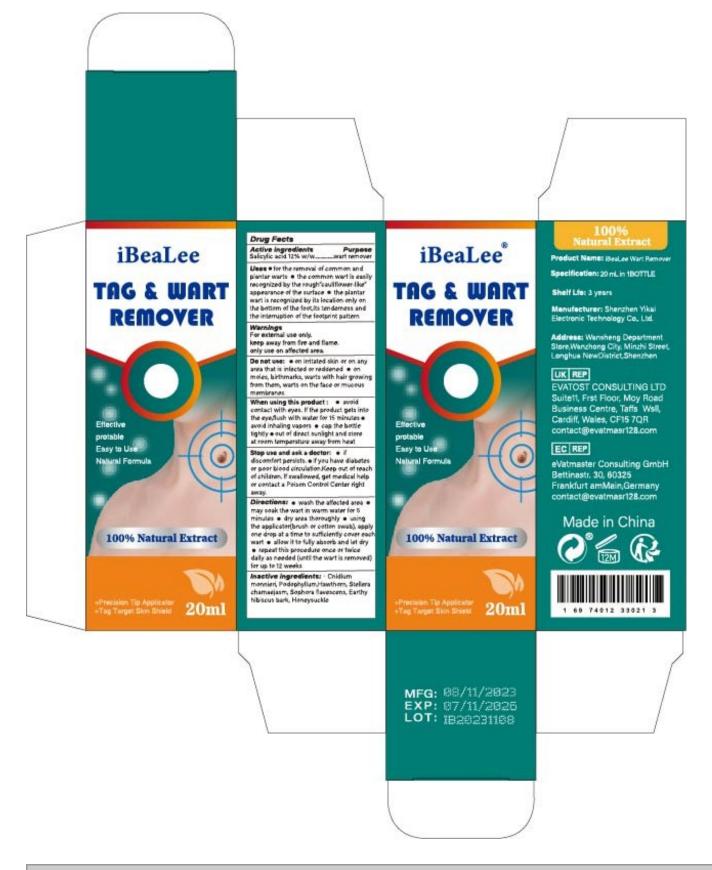

# SKIN TAG REMOVER

- 7Days+ Fast Removal
- Effective and Safe
- Face and Body
- Easy to Use

# SKIN TAG REMOVER PEN

NET:5ml

# **Drug Facts**

Active ingredients Salicylic acid 12% w/w...

Purpose wart remover

Uses . for the removal of common and plantar warts . the common wart is easily recognized by the rough cauliflower-like" appearance of the surface . the plantar wart is recognized by its location only on the bottom of the foot, its tenderness and the interruption of the footprint pattern

Warnings For external use only. keep away from fire and flame. only use on affected area.

Do not use: • on irritated skin or on any area that is infected or reddened . on moles, birthmarks, warts with hair growing from them, warts on the face or mucous membranes

When using this product: • avoid contact with eyes. If the product gets into the eye, flush with water for 15 minutes . avoid inhaling vapors . cap the bottle tightly e out of direct sunlight and store at room temperature away from heat

Stop use and ask a doctor: • if discomfort persists. • if you have diabetes or poor blood circulation. Keep out of reach of children. If swallowed, get medical help or contact a Poison Control Center right

Directions: • wash the affected area • may soak the wart in warm water for 5 minutes . dry area thoroughly . using the applicator(brush or cotton swab), apply one drop at a time to sufficiently cover each wart . allow it to fully absorb and let dry · repeat this procedure once or twice daily as needed (until the wart is removed) for up to 12 weeks

Inactive ingredients: Cnidium monnieri, Podophyllum, Hawthorn, Stellera chamaejasm, Sophora flavescens, Earthy hibiscus bark, Honeysuckle

# UK REP

EVATOST CONSULTING LTD SuiteII, Frst Floor, May Road Cardiff, Wales, CF15 7QR contact@evalmasri28.com

# EC REP

eVatmaster Consulting GmbH Frankfurt amMain,Germany contact@evatmasr128.com

> MFG: 88/11/2823 EXP: 07/11/2026 LOT: IB20231108

> > Made in China

Specification:5 mL in 1BOTTLE Shelf Lfe: 3 years Product Name: iBeaLee Wart liquid

Manufacturer: Shenzhen Yikai Electronic Technology Co., Ltd Longhua NewDistrict,Shenzhen Address: Wansheng Department Store,Wanzhong City, Minzhi Street

Product Name: Beatae Wart Renov Specification: 20 mL in 180TILE Shelf Life: 3 years Manufacturer: Shenzhen Yikai Electroni: Technology Co., Ltd. Address: Wanneng Department Store-Wanzhong City, Mirzah Stree Longhus New De