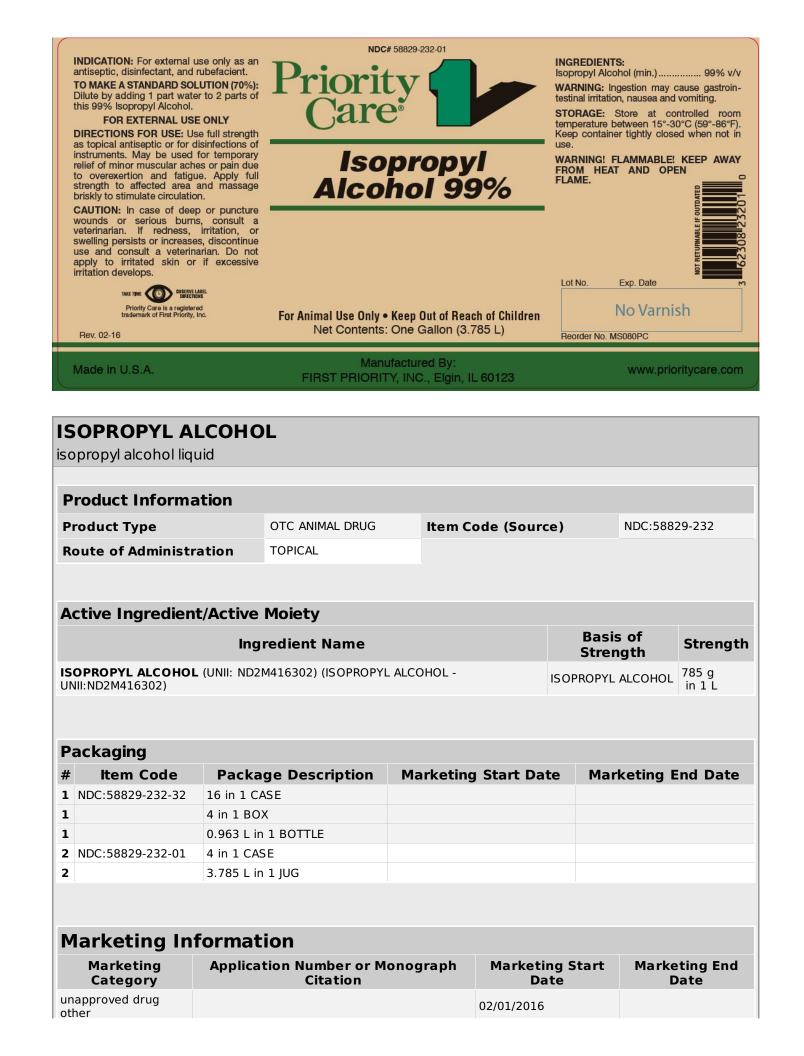

#### **ISOPROPYL ALCOHOL 99%**

For Animal Use Only Keep Out of Reach of Children

#### **INDICATIONS:**

For external use only as an antiseptic, disinfectant, and rubefacient.

## TO MAKE A STANDARD SOLUTION (70%):

Dilute by adding 1 part water to 2 parts of this 99% Isopropyl Alcohol. **FOR EXTERNAL USE ONLY** 

## **DIRECTIONS FOR USE:**

Use full strength as a topical antiseptic or for the disinfection of instruments. May be used for temporary relief of minor muscular aches or pain due to overexertion and fatigue. Apply full strength to affected area and massage briskly to stimulate circulation.

## CAUTION:

In case of deep or puncture wounds or serious burns, consult a veterinarian. If redness, irritation, or swelling persists or increases, discontinue use and consult a veterinarian. Do not apply to irritated skin or if excessive irritation develops.

#### **INGREDIENTS:**

Isopropyl Alcohol (min.) ...... 99% v/v

#### WARNING:

Ingestion may cause gastrointestinal irritation, nausea and vomiting.

#### STORAGE:

Store at controlled room temperature between 15<sup>o</sup> to 30<sup>o</sup>C (59<sup>o</sup>-86<sup>o</sup>F). Keep container tightly closed when not in use.

WARNING! FLAMMABLE! KEEP AWAY FROM HEAT AND OPEN FLAME.

# **Net Contents:**

32 fl oz (960 mL) Reorder No. MS083PC One Gallon (3.785 L) Reorder No. MS080PC

Priority Care is a registered trademark of First Priority, Inc.

Made in U.S.A.

Manufactured By: FIRST PRIORITY, INC., Elgin, IL 60123