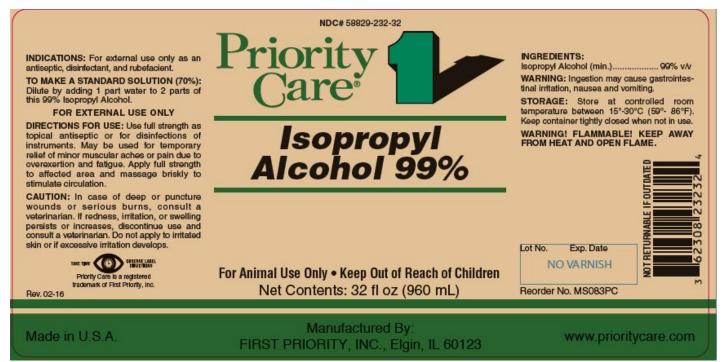

#### **ISOPROPYL ALCOHOL 99%**

For Animal Use Only Keep Out of Reach of Children

#### **INDICATIONS:**

For external use only as an antiseptic, disinfectant, and rubefacient.

## TO MAKE A STANDARD SOLUTION (70%):

Dilute by adding 1 part water to 2 parts of this 99% Isopropyl Alcohol. **FOR EXTERNAL USE ONLY** 

## **DIRECTIONS FOR USE:**

Use full strength as a topical antiseptic or for the disinfection of instruments. May be used for temporary relief of minor muscular aches or pain due to overexertion and fatigue. Apply full strength to affected area and massage briskly to stimulate circulation.

## CAUTION:

In case of deep or puncture wounds or serious burns, consult a veterinarian. If redness, irritation, or swelling persists or increases, discontinue use and consult a veterinarian. Do not apply to irritated skin or if excessive irritation develops.

#### **INGREDIENTS:**

Isopropyl Alcohol (min.) ...... 99% v/v

#### WARNING:

Ingestion may cause gastrointestinal irritation, nausea and vomiting.

#### STORAGE:

Store at controlled room temperature between 15<sup>o</sup> to 30<sup>o</sup>C (59<sup>o</sup>-86<sup>o</sup>F). Keep container tightly closed when not in use.

WARNING! FLAMMABLE! KEEP AWAY FROM HEAT AND OPEN FLAME.

# **Net Contents:**

32 fl oz (960 mL) Reorder No. MS083PC One Gallon (3.785 L) Reorder No. MS080PC

Priority Care is a registered trademark of First Priority, Inc.

Made in U.S.A.

Manufactured By: FIRST PRIORITY, INC., Elgin, IL 60123