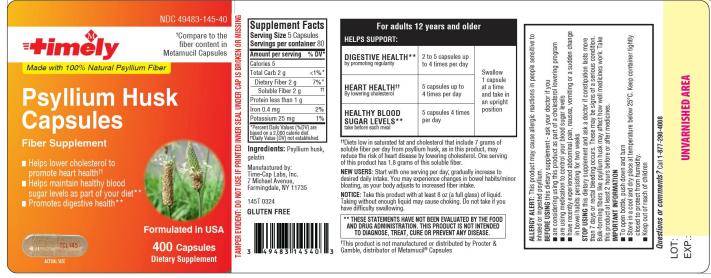

## **Supplements Facts**

| Serving Size 5 Capsules                                      |       |
|--------------------------------------------------------------|-------|
| Servings per container 40 (For 200 count) 80 (For 400 count) |       |
| Amount per serving                                           | % DV* |
| Calories 5                                                   |       |
| Total Carb 2 g                                               | <1%*  |
| Dietary Fiber 2 g                                            | 7%*   |
| Soluble Fiber 2 g                                            | ††    |
| Protein less than 1 g                                        |       |
| Iron 0.4 mg                                                  | 2%    |
| Potassium 25 mg                                              | 1%    |

<sup>\*</sup>Percent Daily Values (%DV) are based on a 2,000 calorie diet.

††Daily Value (DV) not established.

## Active ingredient (in each capsule)

Psyllium husk approximately 0.52 g

## Purpose

**Bulk Forming Laxative** 

## Warnings

**ALLERGY ALERT:** This product may cause allergic reactions in people sensitive to inhaled or ingested psyllium.

**BEFORE USING** this dietary supplement - ask your doctor if you

are considering using this product as part of a cholesterol lowering program are using medication to control your blood sugar levels have recently experienced abdominal pain, nausea, vomiting or a sudden change in bowel habits persisting for two weeks

**STOP USING** this dietary supplement and ask a doctor if constipation lasts more than 7 days or rectal bleeding occurs. These may be signs of a serious condition.

Bulk-forming fibers like psyllium husk may affect how well medicines work. Take this product at least 2 hours before or after medicines

#### IMPORTANT INFORMATION

To open bottle, push down and turn

Store in a cool and dry place at temperature below 25°C. Keep container tightly closed to protect from humidity.

Keep out of reach of children

#### **Directions**

For adults 12 years

and older

**HELPS SUPPORT:** 

**DIGESTIVE HEALTH\*\*** 2 to 5 capsules up to 4 Swallow 1 capsule at a time and take

by promoting regularity times per day in an upright position

**HEART HEALTH††** 5 capsules up to 4 times

By lowering cholestrol per day

HEALTHY BLOOD
SUGAR LEVELS\*\*

5 capsules 4 times per

take before each meal

day

††Diets low in saturated fat and cholesterol that include 7 grams of soluble fiber per day from psyllium husk, as in this product, may reduce the risk of heart disease by lowering cholesterol. One serving of this product has 1.8 grams of this soluble fiber.

\*\* THESE STATEMENTS HAVE NOT BEEN EVAULATED BY THE FOOD AND DRUG ADMINISTRATION. THIS PRODUCT IS NOT INTENDED TO DIAGNOSE, TREAT, CURE OR PREVENT ANY DISEASE.

**NEW USERS:** Start with one serving per day; gradually increase to desired daily intake. You may experience changes in bowel habits / minor bloating, as your body adjusts to increased fiber intake.

**NOTICE:** Take this product with at least 8 oz (a full glass) of liquid. Taking without enough liquid may cause choking. Do not take if you have difficulty swallowing

#### Other information

- each capsule contains: potassium 5 mg
- · capsules are sealed using a band around the middle
- store at room temperature. Keep the container tightly closed to protect from humidity
- contains a 100% natural, therapeutic fiber
- tamper evident: do not use if printed inner seal under cap is broken or missing

Ingredients Psyllium husk, gelatin

Questions or comments? Call 1-877-290-4008

effective in treating occasional constipation and restoring regularity This product generally produces bowel movement in 12 to 72 hours.