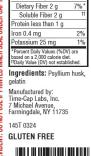

## **Supplements Facts**

| Serving Size 5 Capsules                                      |       |
|--------------------------------------------------------------|-------|
| Servings per container 40 (For 200 count) 80 (For 400 count) |       |
| Amount per serving                                           | % DV* |
| Calories 5                                                   |       |
| Total Carb 2 g                                               | <1%*  |
| Dietary Fiber 2 g                                            | 7%*   |
| Soluble Fiber 2 g                                            | ††    |
| Protein less than 1 g                                        |       |
| Iron 0.4 mg                                                  | 2%    |
| Potassium 25 mg                                              | 1%    |

<sup>\*</sup>Percent Daily Values (%DV) are based on a 2,000 calorie diet.

††Daily Value (DV) not established.

Ingredients Psyllium husk, gelatin

Questions or comments? Call 1-877-290-4008

effective in treating occasional constipation and restoring regularity This product generally produces bowel movement in 12 to 72 hours.