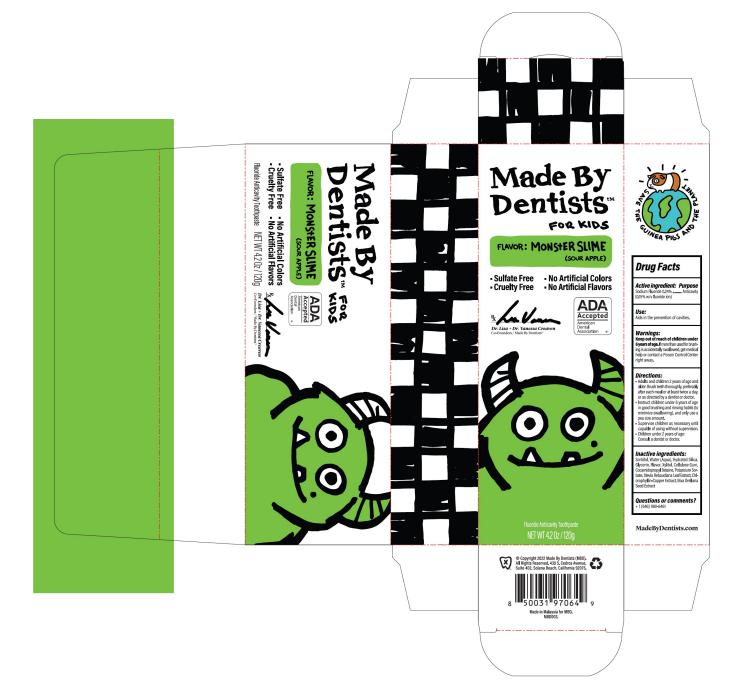

# MADE BY DENTISTS FOR KIDS MONSTER SLIME- sodium fluoride paste Fulijaya Manufacturing Sdn. Bhd

-----

#### Made by Dentists For Kids Monster Slime

### **Drug Facts**

#### Active ingredient:

Sodium Fluoride 0.24% (0.15% w/v fluoride ion)

#### **Purpose**

**Anticavity** 

#### Use:

Aids in the prevention of cavities.

#### Warnings:

### Keep out of reach of children under 6 years of age.

If more than used for brushing is accidently swallowed, get medical help or contact a Poison Control Center right away.

#### **Directions:**

- Adults and children 2 years of age and older: Brush teeth thoroughly, preferably after each meal or at least twice a day, or as directed by a dentist or doctor.
- Instruct children under 6 years of age in good brushing and rinsing habits (to minimize swallowing), and only use a pea size amount.
- Supervise children as necessary until capable of using without supervision.
- Children under 2 years of age: Consult a dentist or doctor.

## Inactive ingredients:

Sorbitol, Water (Aqua), Hydrated Silica, Glycerin, Xylitol, Cellulose Gum, Cocamidopropyl Betaine, Potassium Sorbate, Stevia Rebaudiana Leaf Extract, Chlorophyllin-Copper Extract, Bixa orellana Seed Extract

#### **Questions or comments?**

+ 1 (646) 980-6461

FLAVOR: (SOUR APPLE)
MONSTER SLIME

© Copyright 2022 Made By Dentists (MBD), All Rights Reserved. 439 S. Cedros Avenue, Suite 402, Solana Beach, California 92075. Made in Malaysia for MBD. MBD003. "Visit Dentist Regularly.