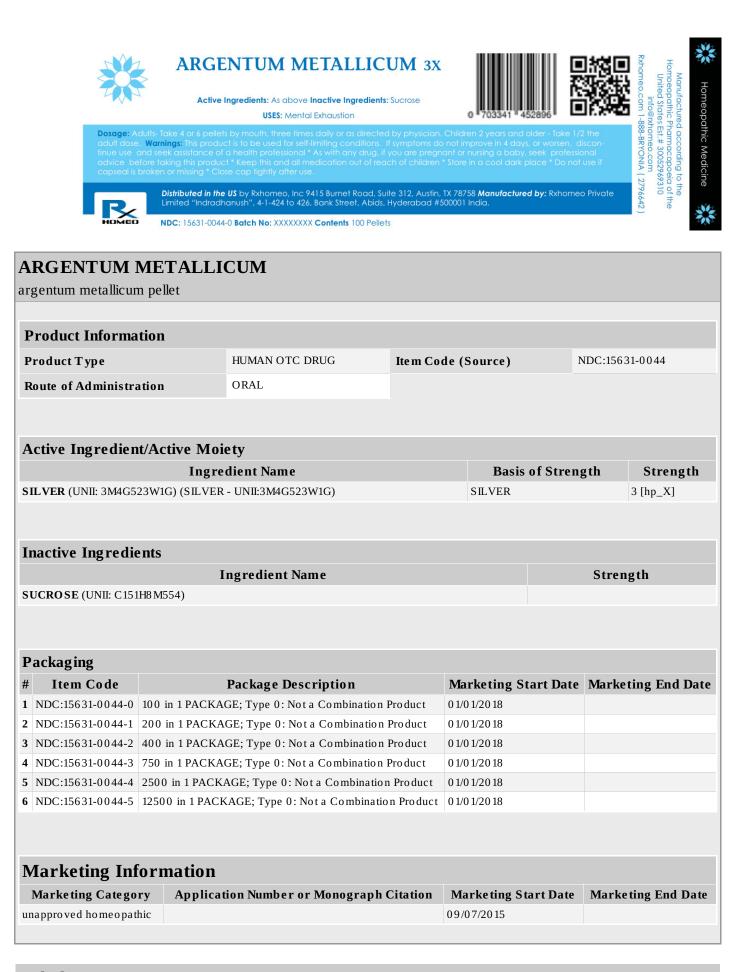

### ARGENTUM METALLICUM- argentum metallicum pellet Rxhomeo Private Limited d.b.a. Rxhomeo, Inc

Disclaimer: This homeopathic product has not been evaluated by the Food and Drug Administration for safety or efficacy. FDA is not aware of scientific evidence to support homeopathy as effective.

# **ACTIVE INGREDIENT**

ARGENTUM METALLICUM HPUS 3X and higher

## USES

Mental Exhaustion

### DOSAGE

Adults- Take 4 or 6 Pellets by mouth, three times daily or as suggested by physician. Children 2 years and older- take 1/2 the adult dose.

### WARNINGS

This product is to be used for self-limiting conditions

If symptoms do not improve in 4 days, or worsen, discontinue use and seek assistance of health professional

As with any drug, if you are preganant, or nursing a baby, seek professional advice before taking this product

Keep this and all medication out of reach of children

Do not use if capseal is broken or missing.

Close the cap tightly after use.

### **INACTIVE INGREDIENTS**

Sucrose

### STORAGE

Store in a cool dark place