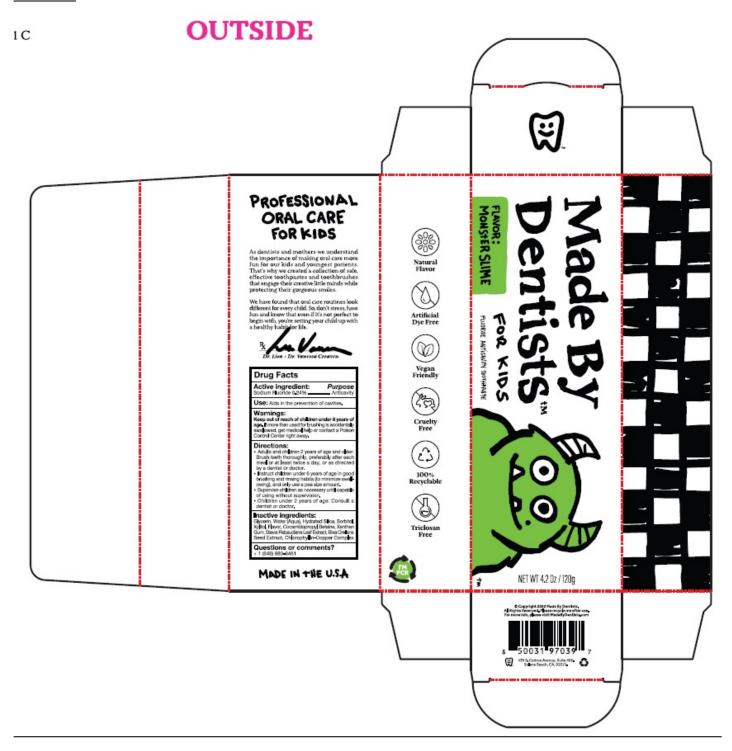

#### Made By Dentists Monster Slime Toothpaste

#### **Drug Facts**

#### **Active ingredient:**

Sodium Fluoride 0.24%

**Purpose** Anticavity

**Use**: Aids in the prevention of cavities.

#### Warnings:

**Keep out of reach of children under 6 years of age.**If more than used for brushing is accidentally swallowed, get medical help or contact a Poison Control Center right away.

#### **Directions:**

- Adults and children 2 years of age and older: Brush teeth thoroughly, preferably after each meal or at least twice a day, or as directed by a dentist or doctor.
- Instruct children under 6 years of age in good Brushing and rinsing habits (to minimize swallowing), and only use a pea size amount
- Supervise children as necessary until capable of using without supervision.
- Children under 2 years of age: Consult a dentist or doctor.

## **Inactive Ingredients:**

Glycerin, Water (Aqua), Hydrated Silica, Sorbitol, Xylitol, Flavor, Cocamidopropyl Betaine, Xanthan Gum, Stevia Rebaudiana Leaf Extract, Bixa Orellana Seed Extract, Chlorophyllin-Copper Complex

**Questions?** +1 (646) 980-6461

Monster Slime Toothpaste Product Labeling
Monster Slime Toothpaste

Made By Dentists

FOR KIDS

NET WT 4.2 Oz / 120g

MADE IN THE USA

@Copyright: 2022 Made By Dentists

439 S. Cedros Avenue, Suite 402.

# PROFESSIONAL ORAL CARE FOR KIDS

Vegan Friendly

100% Recyclable

Cruelty Free

Active ingredient: Purpose
Sodium Fluoride 0.24% ........... Anticavity

Use: Aids in the prevention of cavities.

#### Warnings:

Keep out of reach of children under 6 years of age. If more than used for brushing is accidentally swallowed, get medical help or contact a Poison Control Center right away.

#### Directions:

- Adults and children 2 years of age and older: Brush teeth thoroughly, preferably after each meal or at least twice a day, or as directed by a dentist or doctor.
- Instruct children under 6 years of age in good brushing and rinsing habits (to minimize swallowing), and only use a pea size amount.
- Supervise children as necessary until capable of using without supervision.
- Children under 2 years of age: Consult a dentist or doctor.

## Questions or comments?

+ 1 (646) 980-6461

FLAVOR: MONSTER SLIME

© Copyright 2022 Made By Dentists, 439 S. Cedros Avenue, Suite 402. Solana Beach, California, 92075.

res