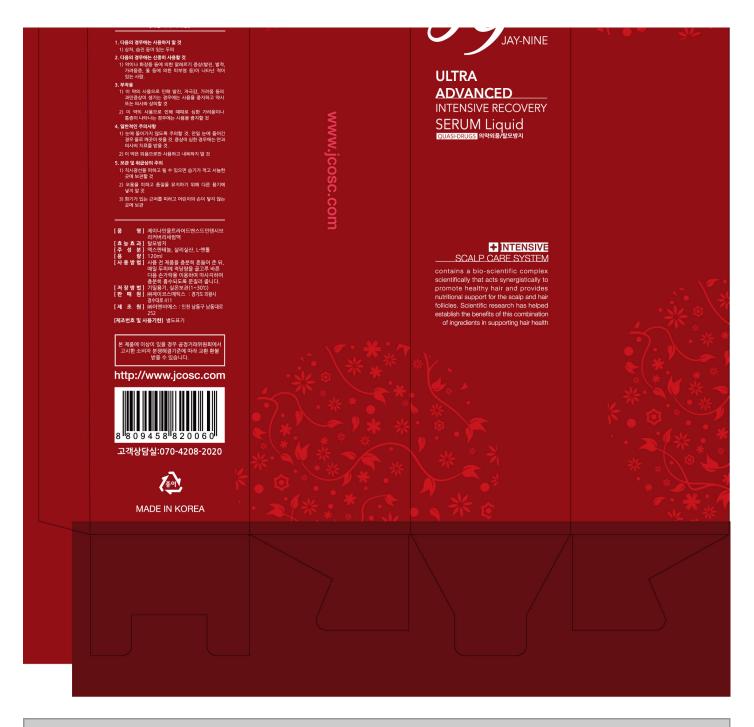

#### **Drug Facts**

glycerin

water, aloe barbadensis leaf water, etc.

hair grower and hair loss prevention

keep out of reach of the children

apply proper amount on your hand to foam and apply to the hair and massage the scalp sufficiently

- 1. Do not use in the following cases(Eczema and scalp wounds)
- 2.Side Effects
- 1)Due to the use of this druf if rash, irritation, itching and symptopms of hypersnesitivity occur dicontinue use and consult your phamacisr or doctor
- 3.General Precautions
- 1)If in contact with the eyes, wash out thoroughty with water If the symptoms are servere, seek medical advice immediately
- 2)This product is for exeternal use only. Do not use for internal use
- 4. Storage and handling precautions
- 1)If possible, avoid direct sunlight and store in cool and area of low humidity
- 2)In order to maintain the quality of the product and avoid misuse
- 3) Avoid placing the product near fire and store out in reach of children

for external use only

#### J9 ULTRA ADVANCED INTENSIVE RECOVERY SERUM

glycerin liquid

| Product Information     |                |                    |                |
|-------------------------|----------------|--------------------|----------------|
| Product Type            | HUMAN OTC DRUG | Item Code (Source) | NDC:70488-0002 |
| Route of Administration | TOPICAL        |                    |                |

## Labeler - MUSEE Cosmetic Co.,Ltd. (689605445)