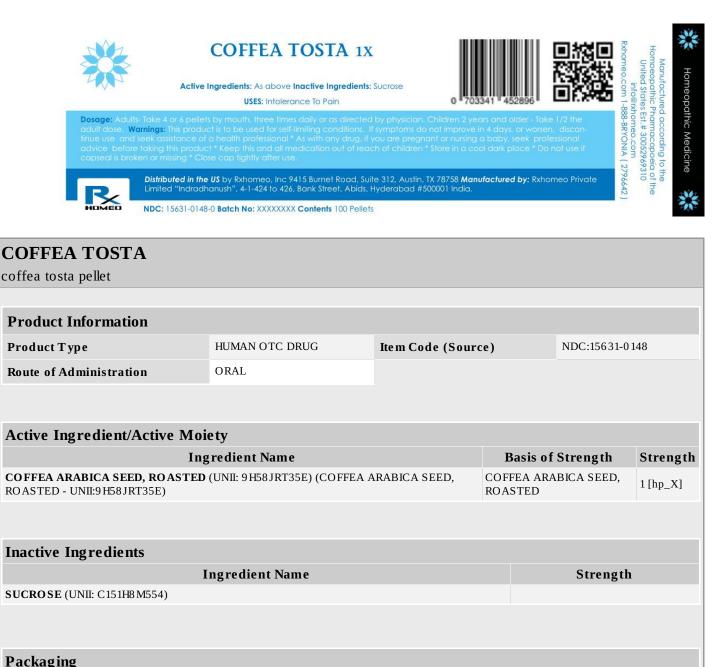

#### COFFEA TOSTA- coffea tosta pellet Rxhomeo Private Limited d.b.a. Rxhomeo, Inc

Disclaimer: This homeopathic product has not been evaluated by the Food and Drug Administration for safety or efficacy. FDA is not aware of scientific evidence to support homeopathy as effective.

# **ACTIVE INGREDIENT**

COFFEA TOSTA HPUS 1X and higher

# USES

Intolerance To Pain

## DOSAGE

Adults- Take 4 or 6 Pellets by mouth, three times daily or as suggested by physician. Children 2 years and older- take 1/2 the adult dose.

## WARNINGS

This product is to be used for self-limiting conditions

If symptoms do not improve in 4 days, or worsen, discontinue use and seek assistance of health professional.

As with any drug, if you are pregnant, or nursing a baby, seek professional advice before taking this product.

Keep this and all medication out of reach of children

Do not use if capseal is broken or missing.

Close the cap tightly after use.

#### **INACTIVE INGREDIENTS**

Sucrose

#### STORAGE

Store in a cool dark place