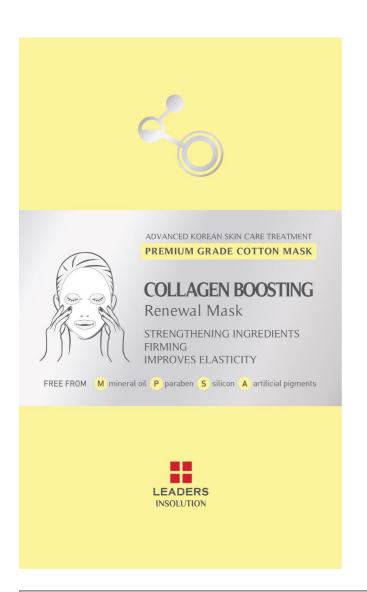

#### PACKAGE LABEL.PRINCIPAL DISPLAY PANEL

## Leaders Insolution Collagen Boosting Renewal Mask

| Effects                                                                                                                                                                                                                                                       | Replenishes moisture to create supple, younger looking skin. + Lifting + Moisturizing + Polishing                                                                                                                                                                                                                                                                                                                                                                                                                                                                                                                                                                                                                                                                                                                                    |
|---------------------------------------------------------------------------------------------------------------------------------------------------------------------------------------------------------------------------------------------------------------|--------------------------------------------------------------------------------------------------------------------------------------------------------------------------------------------------------------------------------------------------------------------------------------------------------------------------------------------------------------------------------------------------------------------------------------------------------------------------------------------------------------------------------------------------------------------------------------------------------------------------------------------------------------------------------------------------------------------------------------------------------------------------------------------------------------------------------------|
| Volume                                                                                                                                                                                                                                                        | 25 ml                                                                                                                                                                                                                                                                                                                                                                                                                                                                                                                                                                                                                                                                                                                                                                                                                                |
| Directions                                                                                                                                                                                                                                                    | 1) Clean and dry face. 2) Remove mask from package and gently unfold. 3) Place mask directly on skin, contouring it to fit the curves around the eyes, nose and mouth. 4) Leave no for 10-20 minutes. 5) Remove mask and gently pat the face with fingertips until the remaining serum is fully absorbed.  *Suggested use is 2-3 times a week.                                                                                                                                                                                                                                                                                                                                                                                                                                                                                       |
| Ingredients                                                                                                                                                                                                                                                   | IActive Ingredient] Hamamelis Virginiana (Witch Hazel) Water 0.1% [Inactive Ingredients] Water, Glycerin, Methylpropanediol, Butylene Glycol, Diproplene Glycol, Chamomilla Recutla (Matricaria) Flower Extract, Acer saccharum (Sügar Maple) Extract, Betaine, Portulaca Oleracea Extract, Hydroxyethyt Acrystae/Sodium Acrysloytelmethyt Taurate Copolymer Caprylt Glycot, Ethythexylgtycerin, Xanthan Gum, 1,2-Hexanediol, Polysorbate 60, Sorbitan Isostearate, Fragrance, Hydrolyzed Collagen, Sodium Hyaturonate, Artemisia Capillarie Flower Extract, Ecklonia Gawa Extract, Houttuynia Cordata Extract, Ledum Palustre Extract, Sarurus Chinensis Extract, Hydrolyzed Elastin, Achillea Millefolum Extract, Arica Montana Flower Extract, Artemisia Absinthium Extract, Gentiana Lutea Root Extract, Plamitoly Tirpeptide-5. |
| Purpose                                                                                                                                                                                                                                                       | Skin Protectant                                                                                                                                                                                                                                                                                                                                                                                                                                                                                                                                                                                                                                                                                                                                                                                                                      |
| Warning  For external use only. Avoid contact with eyes. Not for human consumption Discontinue use if irritation occurs. If irritation persists, consult physician. Use immediately after opening. Store in cool and dry place Keep out of reach of children. |                                                                                                                                                                                                                                                                                                                                                                                                                                                                                                                                                                                                                                                                                                                                                                                                                                      |
| Expiry Date                                                                                                                                                                                                                                                   | Marked on the package                                                                                                                                                                                                                                                                                                                                                                                                                                                                                                                                                                                                                                                                                                                                                                                                                |
| 29, Je2gongd<br>Distributed b                                                                                                                                                                                                                                 | r : Sansung Life & Science Co., Ltd.<br>an 3-gil, Miyang-myeon, Anseong-si, Gyeonggi-do, Korea<br>y : Leaders Cosmetics USA Inc.<br>B lbd suite 808, Los Anaeles, CA 90010, U.S.A                                                                                                                                                                                                                                                                                                                                                                                                                                                                                                                                                                                                                                                    |