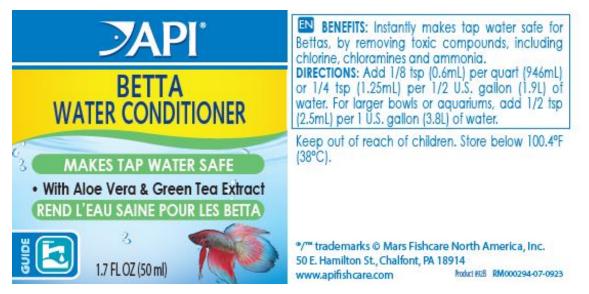

API

BETTA

WATER CONDITIONER

MAKES TAP WATER SAFE

With Aloe Vera and Green Tea Extract

## GUIDE

1.7 FL OZ (50ml)

### **Drug Facts**

**BENEFITS**:

Instantly makes tap water safe for Bettas, by removing toxic compounds, including chlorine, chloramines and ammonia. Unique formula also promotes fish health with two botanical extracts: Aloe Vera to heal and reduce stress and Green Tea Extract, a powerful antioxidant. to help protect fish red blood cells from damaging free radicals.

WHEN TO USE:

Use when starting a new Betta bowl or aquarium, or when changing water.

DIRECTIONS:

Add 1/8 tsp (0.6mL) per quart (946mL) or 1/4 tsp (1.25 mL) per 1/2 U.S. gallon (1.9L) of water. For larger bowls or aquariums, add 1/2 tsp (2.5mL) per 1 U.S. gallon (3.8L) of water. For Tropical fish use only. Keep out of reach of children. Store below  $100.4^{\circ}F$  (38°C).