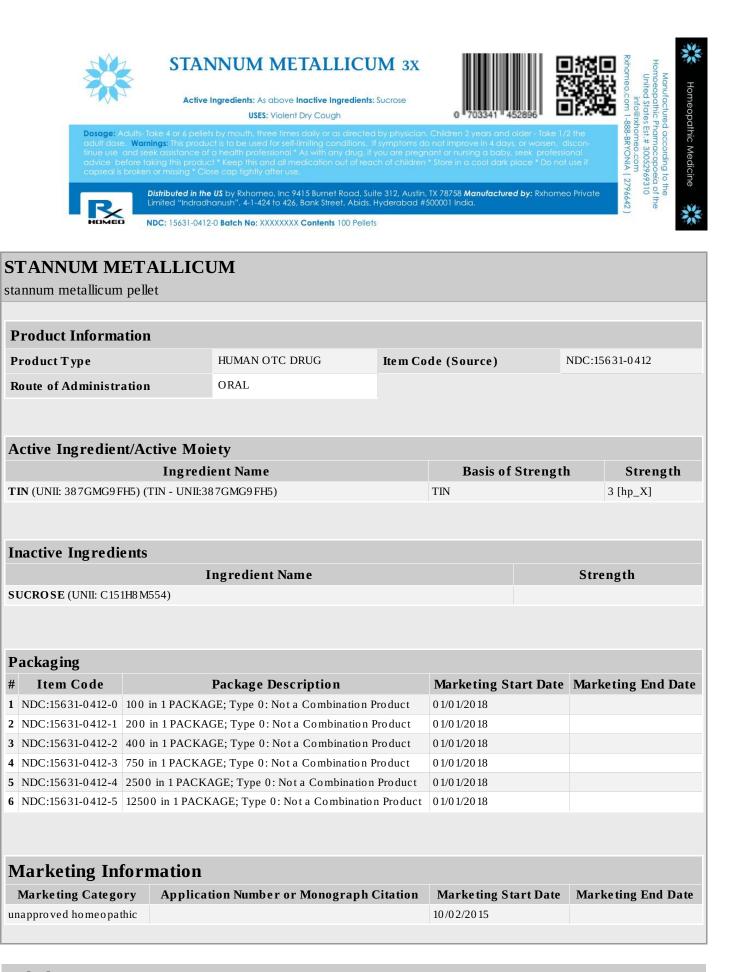

### STANNUM METALLICUM- stannum metallicum pellet Rxhomeo Private Limited d.b.a. Rxhomeo, Inc

Disclaimer: This homeopathic product has not been evaluated by the Food and Drug Administration for safety or efficacy. FDA is not aware of scientific evidence to support homeopathy as effective.

# **ACTIVE INGREDIENT**

STANNUM METALLICUM HPUS 3X and higher

## USES

Violent Dry Cough

### DOSAGE

Adults- Take 4 or 6 Pellets by mouth, three times daily or as suggested by physician. Children 2 years and older- take 1/2 the adult dose.

## WARNINGS

This product is to be used for self-limiting conditions

If symptoms do not improve in 4 days, or worsen, discontinue use and seek assistance of health professional

As with any drug, if you are preganant, or nursing a baby, seek professional advice before taking this product

Keep this and all medication out of reach of children

Do not use if capseal is broken or missing.

Close the cap tightly after use.

### **INACTIVE INGREDIENTS**

Sucrose

## STORAGE

Store in a cool dark place