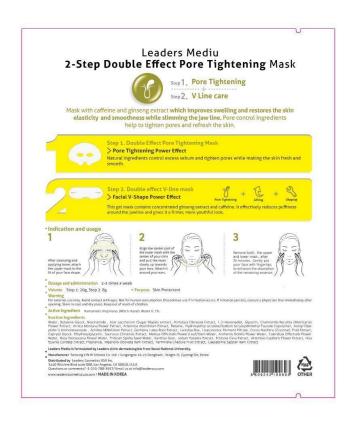

#### ACTIVE INGREDIENT

Active Ingredient: Hamamelis Virginiana (Witch Hazel) Water 0.1%

#### INACTIVE INGREDIENT

Inactive Ingredients: Water, Butylene Glycol, Niacinamide, Acer saccharum (Sugar Maple) extract, Portulaca Oleracea Extract 1,2-Hexanediol, Glycerin, Chamomilla Recutita (Matricaria) Flower Extract, Arnica Montana Flower Extract, Artemisia Absinthium Extract, Betaine, Hydroxyethyl acrylate/Sodium Acryloyldimethyl Taurate Copolymer, Acetyl Dipeptide-3 Aminohexanoate, Achillea Millefolium Extract, Gentiana Lutea Root Extract, Lactobacillus, Leuconostoc Ferment Filtrate, Cocos Nucifera (Coconut) Fruit Extract, Caprylyl Glycol, Ethylhexylglycerin, Saururus Chinensis Extract, Melissa Officinalis Flower/Leaf/Stem Water, Anthemis Nobilis Flower Water, Calendula Officinalis Flower Water, Rosa Damascena Flower Water, Triticum Spelta Seed Water, Xanthan Gum, Ledum Palustre Extract, Ecklonia Cava Extract, Artemisia Capillaris Flower Extract, Houttuynia Cordata Extract, Fragrance, Magnolia Obovata Bark Extract, Terminalia Chebula Fruit Extract, Caesalpinia Sappan Bark Extract.

#### **PURPOSE**

Purpose: Skin Protectant

#### **WARNINGS**

Warning: For external use only. Avoid contact with eyes. Not for human consumption. Discontinue use if irritation occurs. If irritation persists, consult a physician. Use immediately after opening. Store in cool and dry place. Keep out of reach of children.

## **INDICATIONS & USAGE**

Indication and usage: 1. After cleansing and applying toner, attached the upper mask to fit your face shape. 2. Align the center part of the lower mask with the center of your chin and pull the mask up slowly towards your ears. Attached around the ears. 3. Leave on for about 20 minutes and remove both the upper and lower masks. Gently pat your face with fingertips to help the remaining essence to completely absorb into your skin.

#### **DOSAGE & ADMINISTRATION**

Dosage and administration: 2-3 times a week.