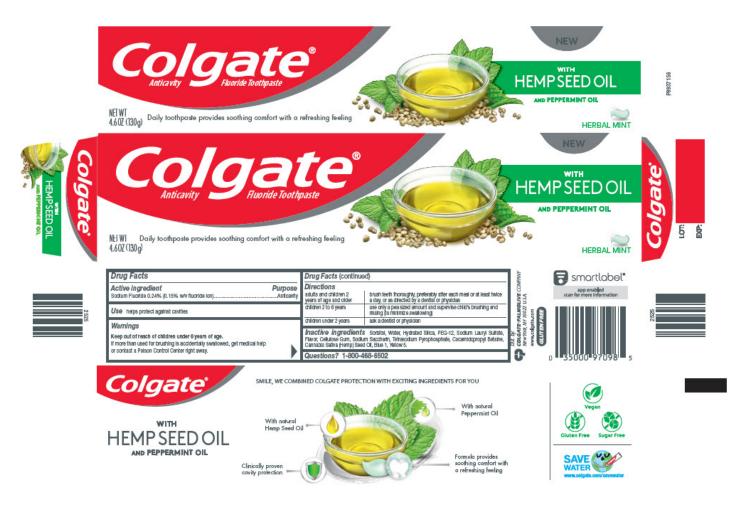

# COLGATE HEMP SEED OIL- sodium fluoride paste, dentifrice Colgate-Palmolive

Disclaimer: Most OTC drugs are not reviewed and approved by FDA, however they may be marketed if they comply with applicable regulations and policies. FDA has not evaluated whether this product complies.

### Colgate<sup>®</sup> Hemp Seed Oil

Drug Facts

#### Active ingredient

Sodium Fluoride 0.24% (0.15% w/v fluoride ion)

#### Purpose

Anticavity

#### Use

helps protect against cavities

#### Keep out of reach of children under 6 years of age.

If more than used for brushing is accidentally swallowed, get medical help or contact a Poison Control Center right away.

#### Directions

|                           | brush teeth thoroughly, preferably after each meal<br>or at least twice a day, or as directed by a dentist<br>or physician |
|---------------------------|----------------------------------------------------------------------------------------------------------------------------|
| children 2 to 6 years     | use only a pea sized amount and supervise child's<br>brushing and rinsing (to minimize swallowing)                         |
| children under 2<br>years | ask a dentist or physician                                                                                                 |

#### **Inactive ingredients**

Sorbitol, Water, Hydrated Silica, PEG-12, Sodium Lauryl Sulfate, Flavor, Cellulose Gum, Sodium Saccharin, Tetrasodium Pyrophosphate, Cocamidopropyl Betaine, Cannabis Sativa (Hemp) Seed Oil, Blue 1, Yellow 5.

Questions?

1-800-468-6502

Dist. by: **COLGATE-PALMOLIVE** COMPANY New York, NY 10022 U.S.A.

#### PRINCIPAL DISPLAY PANEL - 130 g Tube Carton

Colgate<sup>®</sup> Anticavity Fluoride Toothpaste

NEW

WITH HEMP SEED OIL AND PEPPERMINT OIL

#### HERBAL MINT

NET WT 4.6 OZ (130g)

Daily toothpaste provides soothing comfort with a refreshing feeling

| COLGATE HEMP SEED OIL<br>sodium fluoride paste, dentifrice |                |                    |               |  |  |  |
|------------------------------------------------------------|----------------|--------------------|---------------|--|--|--|
|                                                            |                |                    |               |  |  |  |
| Product Information                                        |                |                    |               |  |  |  |
| Product Type                                               | HUMAN OTC DRUG | Item Code (Source) | NDC:35000-041 |  |  |  |
| Route of Administration                                    | DENTAL         |                    |               |  |  |  |
|                                                            |                |                    |               |  |  |  |
|                                                            |                |                    |               |  |  |  |