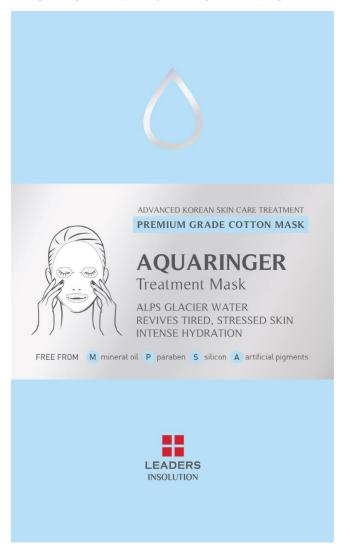

## PACKAGE LABEL.PRINCIPAL DISPLAY PANEL

## Leaders Insolution **Aquaringer Treatment Mask**

| Effects                                                                                                                                                                                                                                                                                                                                                                                                                                                                                                                                                                                                                                                                                                                                                                                                                                                                                                                                                   | Intensively hydrates dry skin for smoother, softer and healthier skin. + Hydrating + Refreshing                                                                                                                                                                                                                                                 |  |  |
|-----------------------------------------------------------------------------------------------------------------------------------------------------------------------------------------------------------------------------------------------------------------------------------------------------------------------------------------------------------------------------------------------------------------------------------------------------------------------------------------------------------------------------------------------------------------------------------------------------------------------------------------------------------------------------------------------------------------------------------------------------------------------------------------------------------------------------------------------------------------------------------------------------------------------------------------------------------|-------------------------------------------------------------------------------------------------------------------------------------------------------------------------------------------------------------------------------------------------------------------------------------------------------------------------------------------------|--|--|
| Volume                                                                                                                                                                                                                                                                                                                                                                                                                                                                                                                                                                                                                                                                                                                                                                                                                                                                                                                                                    | 25 ml                                                                                                                                                                                                                                                                                                                                           |  |  |
| Directions                                                                                                                                                                                                                                                                                                                                                                                                                                                                                                                                                                                                                                                                                                                                                                                                                                                                                                                                                | 11 Clean and dry face. 21 Remove mask from package and gently unfold. 31 Place mask directly on skin, contouring it for fit the curves around the eyes, nose and mouth. 41 Leave on for 10-20 minutes. 51 Remove mask and gently pat the face with fingertips until the remaining serum is fully absorbed. **Suggested use is 2-3 times a week. |  |  |
| [Active Ingredient] Hamamelis Virginiana (Witch Hazel) Water 0.1% [Inactive Ingredients] Water, Glycerin, Methylpropanediol, Butylene Gly Dipropylene Glycol, Chamomilla Recutita (Matricaria) Flower Extract, As saccharum (Sugar Maple) extract, Betaine, Mineral Water, Protlucac Olerae Extract, Hydroxyethyl Acrylate/Sodium Acryloyldimethyl Taurate Copolyn Caprylyl Olycol, Ethylhexylglycerin, Xanthan Gum, Adenosine, Polysorbate Sorbitan Isostearate, Fragrance, Sodium Hyaluronate, Artemisia Capilla Flower Extract, Ecklonia Cava Extract, Houttuynia Cordata Extract, Ledt Palustre Extract, Sarurur, Uschinesis Extract, Achillea Milteolium Extra Arnica Montana Flower Extract, Artemisia Mssinthium Extract, Gentiana Lut Root Extract, Serine, Glutamin Catif, Palmitoyl Tripeptide-5, Asparit ok Leucine, Alanine, Lysine, Arginine, Tyrosine, Phenylalanine, Proline, Threoni Valine, Isoleucine, Histidine, Cysteine, Methionine. |                                                                                                                                                                                                                                                                                                                                                 |  |  |
| Purpose                                                                                                                                                                                                                                                                                                                                                                                                                                                                                                                                                                                                                                                                                                                                                                                                                                                                                                                                                   | Skin Protectant                                                                                                                                                                                                                                                                                                                                 |  |  |
| Warning                                                                                                                                                                                                                                                                                                                                                                                                                                                                                                                                                                                                                                                                                                                                                                                                                                                                                                                                                   | For external use only. Avoid contact with eyes. Not for human consumption.<br>Discontinue use if irritation occurs. If irritation persists, consult a<br>physician. Use immediately after opening. Store in cool and dry place.<br>Keep out of reach of children.                                                                               |  |  |
| Expiry Date                                                                                                                                                                                                                                                                                                                                                                                                                                                                                                                                                                                                                                                                                                                                                                                                                                                                                                                                               | Marked on the package                                                                                                                                                                                                                                                                                                                           |  |  |
| Manufacturer : Sansung Life & Science Co., Ltd.<br>29, Je2gongdan 3-gil, Miyang-myeon, Anseong-si, Gyeonggi-do, Korea<br>Distributed by : Leaders Cosmetics USA Inc.<br>3440 Wilshire Blvd suite 808, Los Angeles, CA 90010, U.S.A                                                                                                                                                                                                                                                                                                                                                                                                                                                                                                                                                                                                                                                                                                                        |                                                                                                                                                                                                                                                                                                                                                 |  |  |
| Questions or comments? -1-213-788-3597<br>Email us at info@leadersus.com                                                                                                                                                                                                                                                                                                                                                                                                                                                                                                                                                                                                                                                                                                                                                                                                                                                                                  |                                                                                                                                                                                                                                                                                                                                                 |  |  |