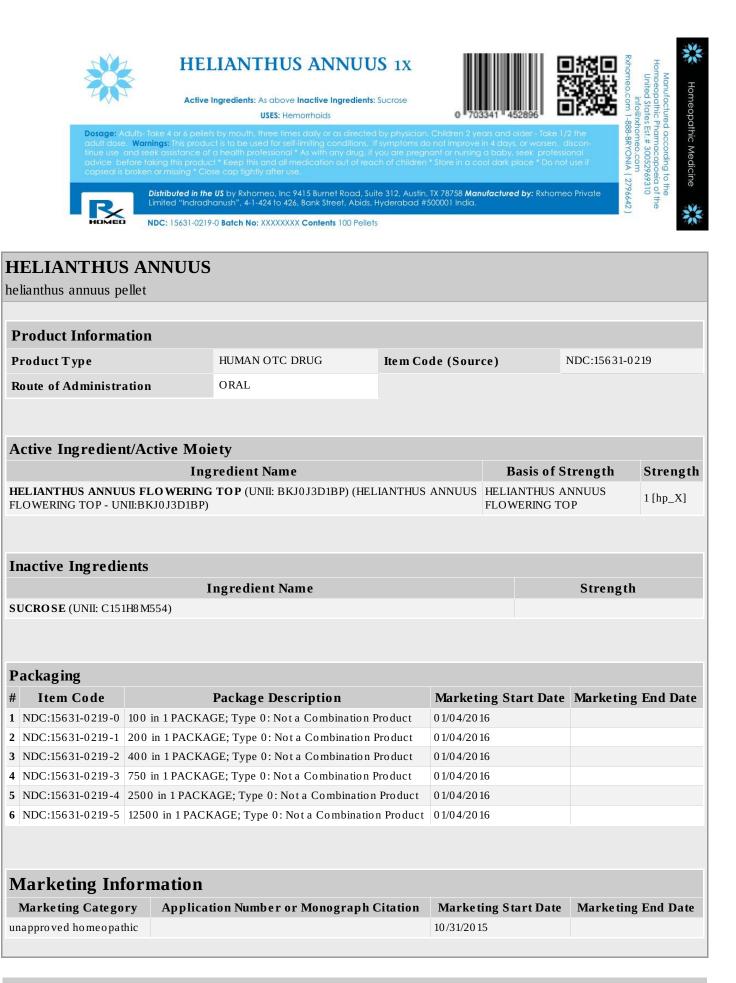

#### HELIANTHUS ANNUUS- helianthus annuus pellet Rxhomeo Private Limited d.b.a. Rxhomeo, Inc

Disclaimer: This homeopathic product has not been evaluated by the Food and Drug Administration for safety or efficacy. FDA is not aware of scientific evidence to support homeopathy as effective.

## **ACTIVE INGREDIENT**

HELIANTHUS ANNUUS HPUS 1X and higher

### USES

Hemorrhoids

### DOSAGE

Adults- Take 4 or 6 Pellets by mouth, three times daily or as suggested by physician. Children 2 years and older- take 1/2 the adult dose.

### WARNINGS

This product is to be used for self-limiting conditions

If symptoms do not improve in 4 days, or worsen, discontinue use and seek assistance of health professional

As with any drug, if you are pregnant, or nursing a baby, seek professional advice before taking this product

Keep this and all medication out of reach of children

Do not use if capseal is broken or missing.

Close the cap tightly after use.

### **INACTIVE INGREDIENTS**

Sucrose