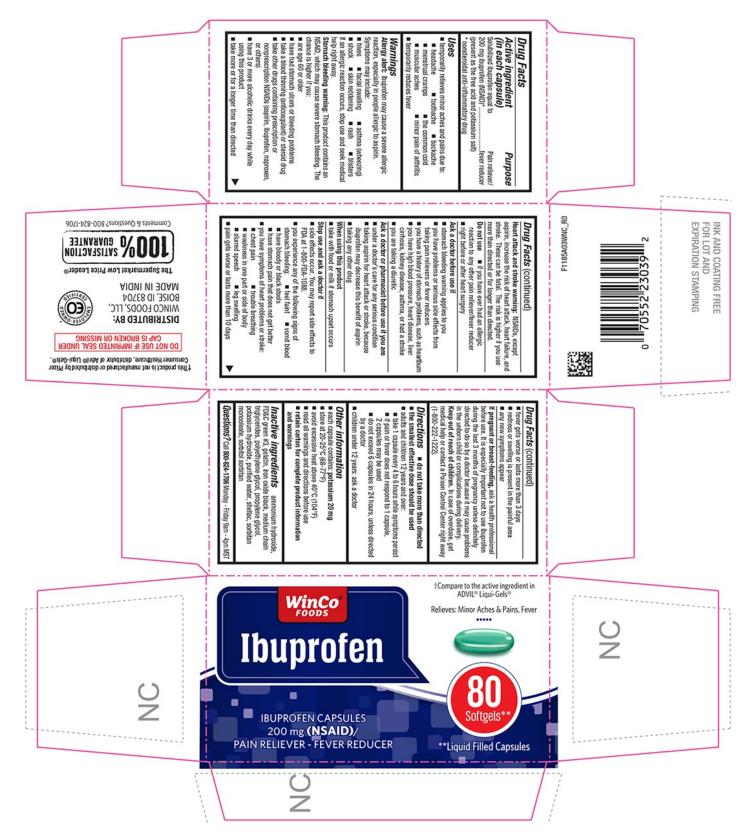

#### IBUPROFEN- ibuprofen capsule, liquid filled Winco Foods, LLC

-----

#### Drug Facts

### Active ingredient (in each capsule)

Solubilized ibuprofen equal to

200 mg ibuprofen (NSAID)\*

\* nonsteroidal anti-inflammatory drug

### Purpose

Pain reliever/fever reducer

### Uses

- temporarily relieves minor aches and pains due to:
  - headache
  - toothache
  - backache
  - menstrual cramps
  - the common cold
  - muscular aches
  - minor pain of arthritis
- temporarily reduces fever

### PRINCIPAL DISPLAY PANEL

WinCo Foods Ibuprofen Compare to the active ingredient in ADVIL Liqui-Gels Relieves: Minor Aches & Pains, Fever IBUPROFEN CAPSULES 200 mg (NSAID)/ PAIN RELIEVER – FEVER REDUCER 80 Softgels\*\* \*\* Liquid Filled Capsules