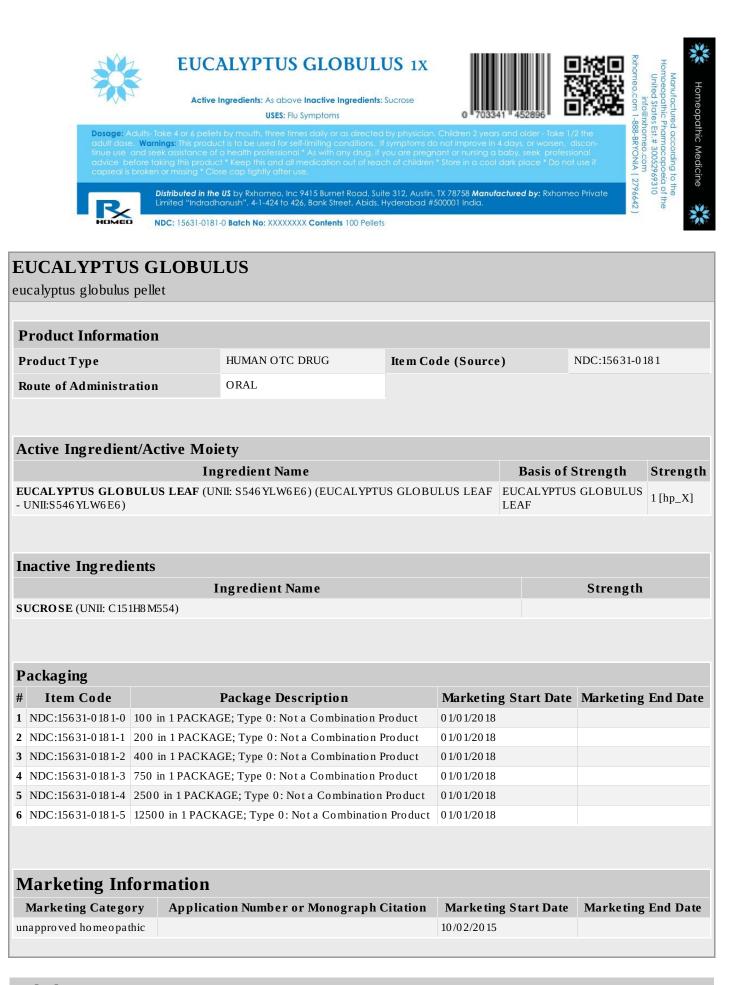

# **ACTIVE INGREDIENT**

EUCALYPTUS GLOBULUS HPUS 1X and higher

# USES

Flu Symptoms

## DOSAGE

Adults- Take 4 or 6 Pellets by mouth, three times daily or as suggested by physician. Children 2 years and older- take 1/2 the adult dose.

## WARNINGS

This product is to be used for self-limiting conditions

If symptoms do not improve in 4 days, or worsen, discontinue use and seek assistance of health professional

As with any drug, if you are pregnant, or nursing a baby, seek professional advice before taking this product

Keep this and all medication out of reach of children

Do not use if capseal is broken or missing.

Close the cap tightly after use.

#### **INACTIVE INGREDIENTS**

Sucrose

#### STORAGE

Store in a cool dark place