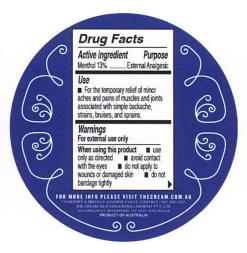

#### **Drug Facts**

#### Active ingredient

Menthol 13%

#### **Purpose**

External Analgesic

#### Use

• For the temporary relief of minor aches and pains of muscles and joints associated with simple backache, strains, bruises, and sprains.

#### Warnings

### For external use only

#### When using this product

- use only as directed
- avoid contact with the eves
- do not apply to wounds or dmaged skin
- do not bandage tightly