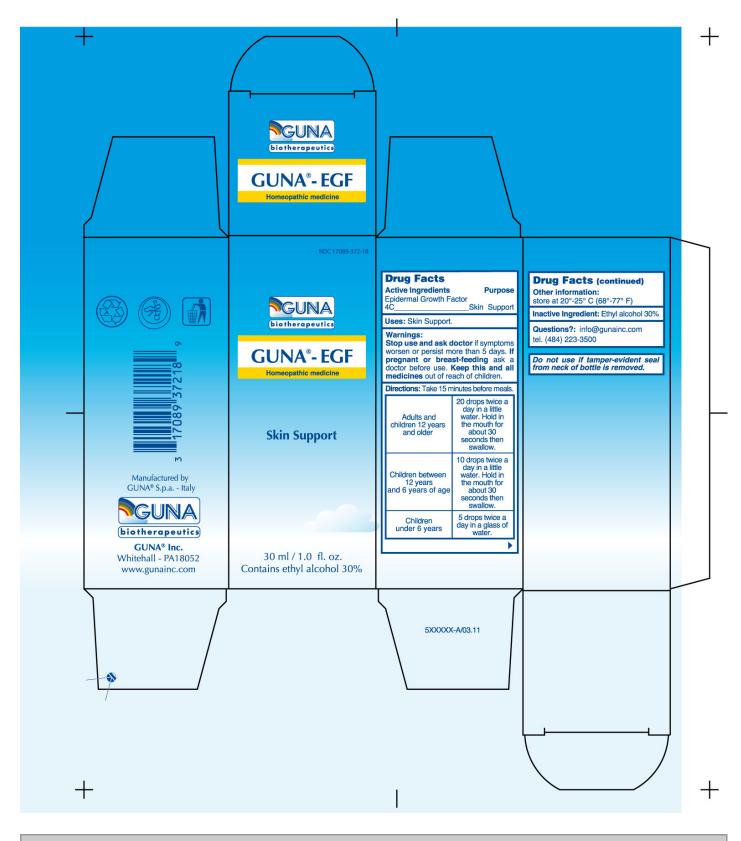

#### ACTIVE INGREDIENT

EPIDERMAL GROWTH FACTOR 4C

#### **PURPOSE**

Skin Support

#### **INDICATIONS & USAGE**

**DIRECTIONS: TAKE 15 MINUTES BEFORE MEALS** 

#### WARNINGS

**Stop use and ask doctor** if symptoms worsen or persist more than 5 days

#### **DIRECTIONS**

Take 15 minutes before meals.

**Adults and children 12 years and older** 20 drops twice a day in a little water. Hold in the mouth for about 30 seconds then swallow.

**Children between 12 years and 6 years of age** 10 drops twice a day in a little water. Hold in the mouth for about 30 seconds then swallow.

**Children under 6 years** 5 drops twice a day in a glass of water.

#### **INACTIVE INGREDIENT**

Ethyl Alcohol 30%