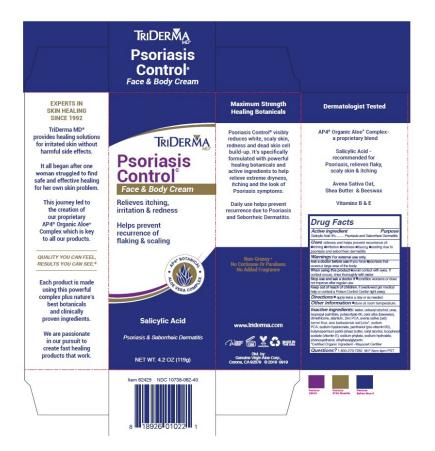

## **TRIDERMA Psoriasis Control Face & Body Cream**

\*Certified Organic Ingredient - Mayacert Certifier

Questions? 1-800-279-7282 M-F 8am-4pm PST

Relieves itching, irritation & redness

Helps prevent recurrence of flaking & scaling

AP4<sup>®</sup> BOTANICAL • ALOE VERA COMPLEX

**Maximum Strength** 

Healing Botanicals

Psoriasis Control <sup>®</sup> visibly reduces white, scaly skin, redness and dead skin cell build-up. It's specifically formulated with powerful healing botanicals and active ingredients to help relieve extreme dryness, itching and the look of Psoriasis symptoms.

Daily use helps prevent recurrence due to Psoriasis and Seborrheic Dermatitis.

Non-Greasy \* No Cortisone Or Parabens No Added Fragrance

Dermatologist Tested

AP4® Organic Aloe\* Complex-a proprietary blend

Salicylic Acid - recommended for Psoriasis, relieves flaky, scaly skin & itching

Avena Sativa Oat, Shea Butter & Beeswax

Vitamins B & E

**EXPERTS IN SKIN HEALING SINCE 1992** 

TriDerma MD <sup>®</sup> provides healing solutions for irritated skin without harmful side effects.

It all began after one woman struggled to find safe and effective healing for her own skin problem.

This journey led to the creation of our proprietary AP4 <sup>®</sup> Organic Aloe\* Complex which is key to all our products.

QUALITY YOU CAN FEEL, RESULTS YOU CAN SEE<sup>®</sup>.

Each product is made using this powerful complex plus nature's best botanicals and clinically proven ingredients.

We are passionate in our pursuit to create fast healing products that work.

## www.triderma.com

## MADE IN THE USA

Dist. by: Genuine Virgin Aloe Corp., Corona, CA 92879 © 2019 0919