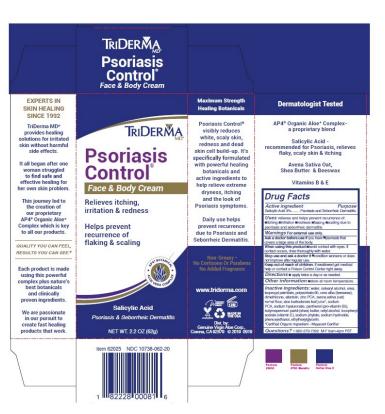

**Maximum Strength** 

Healing Botanicals

Psoriasis Control <sup>®</sup> visibly reduces white, scaly skin, redness and dead skin cell build-up. It's specifically formulated with powerful healing botanicals and active ingredients to help relieve extreme dryness, itching and the look of Psoriasis symptoms.

Daily use helps prevent recurrence due to Psoriasis and Seborrheic Dermatitis.

Non-Greasy \* No Cortisone Or Parabens No Added Fragrance

Dermatologist Tested

AP4® Organic Aloe\* Complex-a proprietary blend

Salicylic Acid - recommended for Psoriasis, relieves flaky, scaly skin & itching

Avena Sativa Oat, Shea Butter & Beeswax

Vitamins B & E

**EXPERTS IN SKIN HEALING SINCE 1992** 

TriDerma MD <sup>®</sup> provides healing solutions for irritated skin without harmful side effects.

It all began after one woman struggled to find safe and effective healing for her own skin problem.

This journey led to the creation of our proprietary AP4 <sup>®</sup> Organic Aloe\* Complex which is key to all our products.

QUALITY YOU CAN FEEL, RESULTS YOU CAN SEE<sup>®</sup>.

Each product is made using this powerful complex plus nature's best botanicals and clinically proven ingredients.

We are passionate in our pursuit to create fast healing products that work.