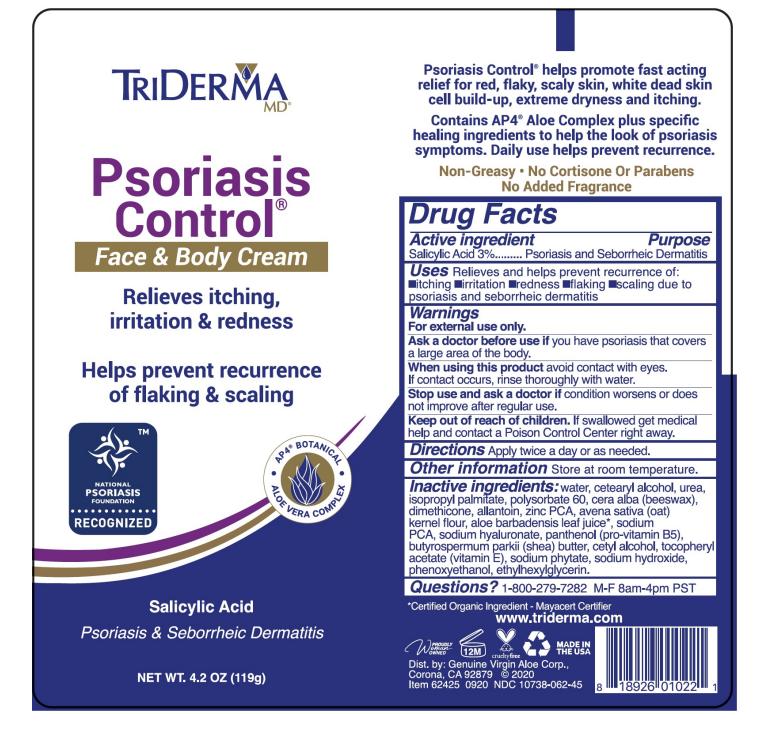

## **TRIDERMA Psoriasis Control Face & Body Cream**

## Drug Facts

## Active ingredient

Salicylic Acid 3%

## Purpose

Psoriasis and Seborrheic Dermatitis

**Uses** relieves and helps prevent recurrence of: •itching •irritation •redness •flaking •scaling due to psoriasis and seborrheic dermatitis

### Warnings For external use only.

Ask a doctor before use if you have •psoriasis that covers a large area of the body.

**When using this product** •avoid contact with eyes. If contact occurs, rinse thoroughly with water.

**Stop use and ask a doctor if** •condition worsens or does not improve after regular use.

**Keep out of reach of children.** If swallowed get medical help or contact a Poison Control Center right away.

**Directions** • apply twice a day or as needed.

Other information • store at room temperature.

**Inactive ingredients:** water, cetearyl alcohol, urea, isopropyl palmitate, polysorbate 60, cera alba (beeswax), dimethicone, allantoin, zinc PCA, avena sativa (oat) kernel flour, aloe barbadensis leaf juice\*, sodium PCA, sodium hyaluronate, panthenol (pro-vitamin B5), butyrospermum parkii (shea) butter, cetyl alcohol, tocopheryl acetate (vitamin E), sodium phytate, sodium hydroxide, phenoxyethanol, ethylhexylglycerin.

\*Certified Organic Ingredient - Mayacert Certifier

Questions? 1-800-279-7282 M-F 8am-4pm PST

Relieves itching, irritation & redness

Helps prevent recurrence of flaking & scaling

AP4<sup>®</sup> BOTANICAL • ALOE VERA COMPLEX

**Maximum Strength** 

Healing Botanicals

Psoriasis Control <sup>®</sup> visibly reduces white, scaly skin, redness and dead skin cell build-up. It's specifically formulated with powerful healing botanicals and active ingredients to help relieve extreme dryness, itching and the look of Psoriasis symptoms.

Daily use helps prevent recurrence due to Psoriasis and Seborrheic Dermatitis.

Non-Greasy \* No Cortisone Or Parabens No Added Fragrance

Dermatologist Tested

AP4® Organic Aloe\* Complex-a proprietary blend

Salicylic Acid - recommended for Psoriasis, relieves flaky, scaly skin & itching

Avena Sativa Oat, Shea Butter & Beeswax

Vitamins B & E

**EXPERTS IN SKIN HEALING SINCE 1992** 

TriDerma MD <sup>®</sup> provides healing solutions for irritated skin without harmful side effects.

## www.triderma.com

## MADE IN THE USA

Dist. by: Genuine Virgin Aloe Corp., Corona, CA 92879 © 2019 0919