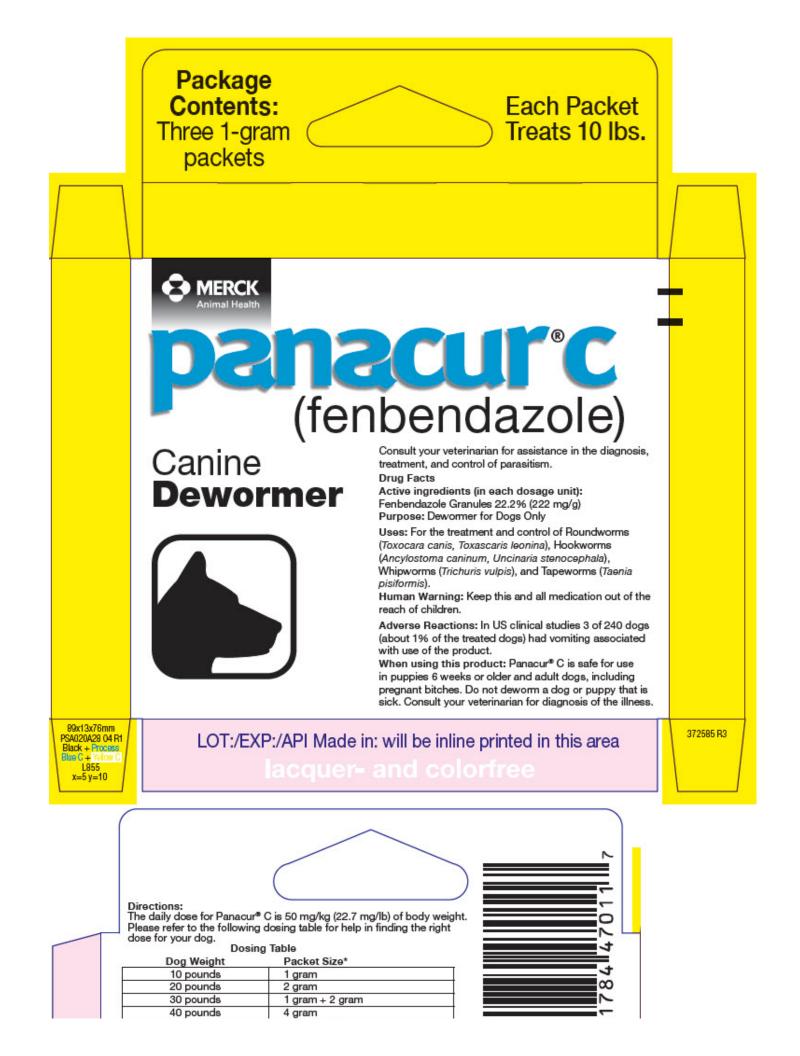

# **PRINCIPAL DISPLAY PANEL - 1 g Packet Carton**

MERCK Animal Health

panacur® c (fenbendazole)

Canine Dewormer

Consult your veterinarian for assistance in the diagnosis, treatment, and control of parasitism.

## panacur® c (fenbendazole)

# Active ingredients (in each dosage unit):

Fenbendazole Granules 22.2% (222 mg/g)

Purpose: Dewormer for Dogs Only

**Uses:** For the treatment and control of Roundworms (*Toxocara canis, Toxascaris leonina*), Hookworms (*Ancylostoma caninum, Uncinaria stenocephala*), Whipworms (*Trichuris vulpis*), and Tapeworms (*Taenia pisiformis*).

Human Warning: Keep this and all medication out of the reach of children.

**Adverse Reactions:** In US clinical studies 3 of 240 dogs (about 1% of the treated dogs) had vomiting associated with use of the product.

When using this product: Panacur<sup>®</sup> C is safe for use in puppies 6 weeks or older and adult dogs, including pregnant bitches. Do not deworm a dog or puppy that is sick. Consult your veterinarian for diagnosis of the illness.

## Directions:

The daily dose for Panacur<sup>®</sup> C is 50 mg/kg (22.7 mg/lb) of body weight. Please refer to the following dosing table for help in finding the right dose for your dog.

| Dosing Table   |                                                    |  |
|----------------|----------------------------------------------------|--|
| Dog Weight     | Packet Size <sup>*</sup>                           |  |
| 10 pounds      | 1 gram                                             |  |
| 20 pounds      | 2 gram                                             |  |
| 30 pounds      | 1 gram + 2 gram                                    |  |
| 40 pounds      | 4 gram                                             |  |
| 50 pounds      | 1 gram + 4 gram                                    |  |
| 60 pounds      | 2 gram + 4 gram                                    |  |
| 80 pounds      | Two 4 gram                                         |  |
| Over 80 pounds | Use combinations to obtain recommended daily dose. |  |

\* Packet size is the <u>daily</u> dose. The dog must be treated with this dose for 3 days in a row.

- You should weigh your dog to make sure you are using the right size and number of packets. If your dog's weight is in-between the suggested dosing sizes, it is safe to use the next higher size. For example, a 15-pound dog should be treated with the 2-gram packet.
- Give Panacur<sup>®</sup> C to your dog by mixing the daily dose with a small amount of the usual food. Make sure your dog eats all of the medicated food. You may need to

# **Other Information:**

**Diagnosis of Parasites:** Specific diagnoses require laboratory testing. Consult your veterinarian for help in the diagnosis, treatment, and control of parasitism. Dogs can become infected with several different kinds of tapeworms. Panacur<sup>®</sup> C only kills *Taenia* species of tapeworms. If you continue to see tapeworm segments in your dog's stool after treatment with Panacur<sup>®</sup> C, consult your veterinarian.

# **Recommended Deworming Schedule:**

Deworming schedules may vary depending on the climate where you live and the activity of your dog. The following schedule should be used as general guidance. Newly weaned pups (6 to 8 weeks of age) should be dewormed at 6, 8, 10, and 12 weeks of age. Treat the dam at the same time as the puppies. Dogs over six months of age should be dewormed at least twice each year. Each deworming requires 3 daily treatments. (See Directions)

**Storage:** Store at controlled room temperature 68-77°F (20-25°C).

# **Questions? Comments?**

To report a suspected adverse reaction or to obtain product information including material safety data sheets (MSDS), call 1-800-441-8272.

Manufactured by: Intervet GesmbH Vienna, Austria

Distributed by: Intervet Inc d/b/a Merck Animal Health Madison, NJ 07940

Approved by FDA under NADA # 121-473 Rev. 07/22 446500-C Net Weight: 3 grams

Fenbendazole (active ingred.) made in: see imprint. Formulated in Austria.

89x13x76mm PSA020A28 04 R1 Black + Process Blue C + <u>3280</u> L1148 x=<u>10 y=15</u>

LOT:/EXP:/API Made in: will be inline printed in this area