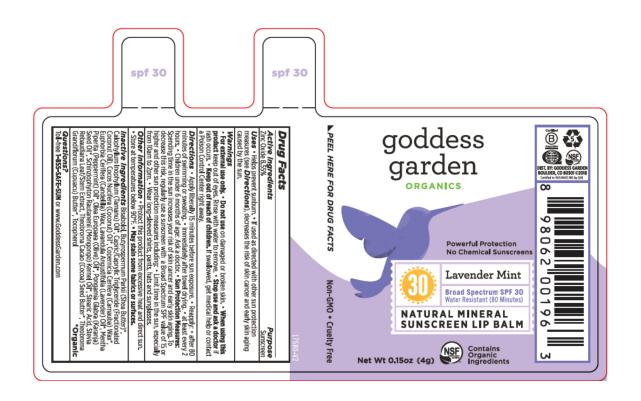

# Goddess Garden Lavender Mint SPF30 Lip Balm

## **Drug Facts**

# **Active Ingredient**

Zinc Oxide 8.55%

## **Purpose**

Sunscreen

#### Uses

- \* Helps prevent sunburn.
- \* If used as directed with other sun protection measures (see Directions) decreases the risk of skin cancer and early skin aging caused by the sun.

# Warnings

- \* For external use only.
- \* Do not use on damaged or broken skin.
- \* When using this product keep out of eyes. Rinse with water to remove.
- \* Stop use and ask a doctor if rash occurs.
- \* Keep out of reach of children. If swallowed, get medical help or contact a Poison Control Center right away.

#### **Directions**

- \* Apply liberally 15 minutes before sun exposure.
- \* Reapply:
- After 80 minutes of swimming or sweating.
- Immediately after towel drying.
- At least every 2 hours.
- \* Children under 6 months of age: Ask a doctor.
- \* Sun Protection Measures: Spending time in the sun increases your risk of skin cancer and early skin aging. To decrease this risk, regularly use a sunscreen with a Broad Spectrum SPF value of 15 or higher and other sun protection measures including:
- Limit time in sun, especially from 10a.m. to 2p.m.
- Wear long-sleeved shirts, pants, hats and sunglasses.

#### Other Information

- \* Protect this product from excessive heat and direct sun.
- \* Store at temperatures below 90'F.
- \* May Stain some fabrics or surfaces.

# **Inactive Ingredients**

Bisabolol, Butyrospermum Parkii (Shea Butter)\*, Calophyllum Inophyllum (Tamanu) Oil\*, Capric/Caprylic Triglyceride (Fractionated Coconut Oil), Cocos Nucifera (Coconut) Oil\*, Copernicia Cerifera (Carnauba) Wax\*, Euphorbia Cerifera (Candelilla) Wax, Lavandula Angustifolia (Lavender) Oil\*, Mentha Piperita (Peppermint) Oil\*, Olea Europaea (Olive) Oil\*, Pongamia Glabra (Karanja) Seed Oil\*, Schinziophyton Rautanenii (Mongongo) Kernel Oil\*, Stearic Acid, Stevia Rebaudiana Leaf/Stem Extract, Theobroma Cacao (Cocoa) Seed Butter\*, Theobroma Grandiflorum (Cupuacu) Butter\*, Tocopherol

#### **Questions or Comments**

Toll-free 1-855-SAFE-SUN or www.GoddessGarden.com