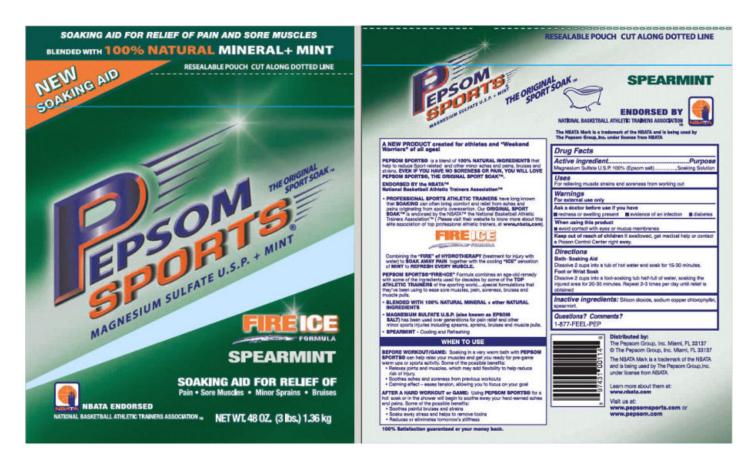

# Pepsom Sports Magnesium Sulfate U.S.P. + Mint Drug Facts

#### **Active Ingredient**

Magnesium Sulfate U.S.P. 100% (Epsom salt)

#### **Purpose**

Soaking Solution

#### Uses

For relieving muscle strains and soreness from working out

### **Warnings**

For external use only

## Ask a doctor before use if you have

- redness or swelling present
- evidence of an infection
- diabetes

### When using this product

• avoid contact with eyes or mucus membranes

#### Keep out of reach of children

If swallowed, get medical help or contact a Poison Control Center right away.

#### **Directions**

#### **Bath-Soaking Aid**

Dissolve 2 cups into a tub of hot water and soak for 15-30 minutes.

#### Foot or Wrist Soak

Dissolve 2 cups into a foot-soaking tub half-full of water, soaking the injured area for 20-30 minutes. Repeat 2-3 times per day until relief is obtained.

#### **Inactive ingredients:**

Silicon dioxide, sodium copper chlorophyllin, spearmint.

#### **Questions? Comments?**

1-877-FEEL-PEP

## **Principal Display Panel**

SOAKING AID FOR RELIEF OF PAIN AND SORE MUSCLES BLENDED WITH 100% NATURAL MINERAL+ MINT

**NEW SOAKING AID** 

RESEALABLE POUCH CUT ALONG DOTTED LINE

PEPSOM SPORTS®

THE ORIGINAL SPORT SOAK $_{TM}$  MAGNESIUM SULFATE U.S.P. + MINT

FIRE ICE FORMULA

**SPEARMINT** 

SOAKING AID FOR RELIEF OF

Pain • Sore Muscles • Minor Sprains • Bruises

**NBATA ENDORSED** 

NATIONAL BASKETBALL ATHLETIC TRAINERS ASSOCIATION $_{\mathsf{TM}}$ 

NET WT. 48 OZ. (3 lbs.) 1.36 kg

RESEALABLE POUCH CUT ALONG DOTTED LINE

PEPSOM SPORTS®

MAGNESIUM SULFATE U.S.P. + MINT

THE ORIGINAL SPORT SOAK<sub>TM</sub>

**SPEARMINT** 

ENDORSED BY

NATIONAL BASKETBALL ATHLETIC TRAINERS ASSOCIATION<sub>TM</sub>

The NBATA Mark is a trademark of the NBATA and is being used by The Pepsom Group, Inc. under license from NBATA

A NEW PRODUCT created for athletes and "Weekend Warriors" of all ages!

PEPSOM SPORTS® is a blend of 100% NATURAL INGREDIENTS that help to reduce Sport-related and other minor aches and pains, bruises and strains. EVEN IF YOU HAVE NO SORENESS OR PAIN, YOU WILL LOVE PEPSOM SPORTS®, THE ORIGINAL SPORT SOAK™.

#### ENDORSED BY the NBATATM

National Basketball Athletic Trainers Association<sup>TM</sup>

 PROFESSIONAL SPORTS ATHLETIC TRAINERS have long known that SOAKING can often bring comfort and relief from aches and pains originating from sports overexertion. Our ORIGINAL SPORT SOAK™ is endorsed by the NBATA™ the National Basketball Athletic Trainers Association™ (Please visit their website to know more about this elite association of top professional athletic trainers, at www.nbata.com).

#### FIRE ICE FORMULA

Combining the "FIRE" of HYDROTHERAPY (treatment for injury with water) to SOAK AWAY PAIN together with the cooling "ICE" sensation of MINT to REFRESH EVERY MUSCLE.

**PEPSOM SPORTS®** "**FIRE®** "FIRE**®** Formula combines an age-old remedy with some of the ingredients used for decades by some of the **TOP ATHLETIC TRAINERS** of the sporting world....special formulations that they've been using to ease sore muscles, pain, soreness, bruises and muscle pulls.

- BLENDED WITH 100% NATURAL MINERAL + other NATURAL INGREDIENTS
- MAGNESIUM SULFATE U.S.P. (also known as EPSOM SALT) has been used over generations for pain relief and other minor sports injuries including spasms, sprains, bruises and muscle pulls.
- **SPEARMINT** Cooling and Refreshing

#### WHEN TO USE

**BEFORE WORKOUT/GAME:** Soaking in a very warm bath with **PEPSOM SPORTS**® can help relax your muscles and get you ready for pre-game warm ups or sports activity. Some of the possible benefits:

- Relaxes joints and muscles, which may add flexibility to help reduce risk of injury.
- Soothes aches and soreness from previous workouts
- Calming effect eases tension, allowing you to focus on your goal

**AFTER A HARD WORKOUT or GAME**: Using **PEPSOM SPORTS**® for a hot soak or in the shower will begin to soothe away your hard-earned aches and pains. Some of the possible benefits:

- Soothes painful bruises and strains.
- Soaks away stress and helps to remove toxins
- Reduces or eliminates tomorrow's stiffness

100% Satisfaction guaranteed or your money back.

Distributed by:

The Pepsom Group, Inc. Miami, FL 33137 © The Pepsom Group, Inc. Miami, FL 33137

THE NBATA Mark is a trademark of the NBATA and is being used by The Pepcom Group, Inc. under license from NBATA  $\,$ 

Learn more about them at:

www.nbata.com

Visit us at:

www.pepsomsports.com or

www.pepsom.com