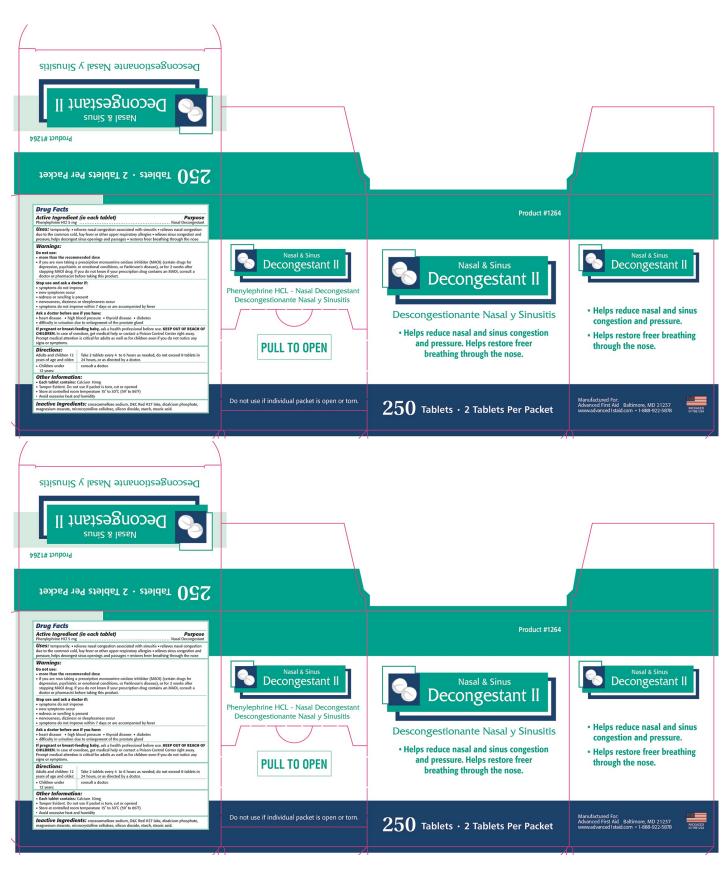

#### DECONGESTANT II- phenylephrine hcl tablet ADVANCED FIRST AID, INC.

Disclaimer: Most OTC drugs are not reviewed and approved by FDA, however they may be marketed if they comply with applicable regulations and policies. FDA has not evaluated whether this product complies.

### ACTIVE INGREDIENT (IN EACH TABLET)- Phenylephrine HCl 5 mg

Nasal Decongestant

**Uses:** temporarily: • relieves nasal congestion associated with sinusitis •relieves nasal congestion due to the common cold, hay fever or other upper respiratory allergies • relieves sinus congestion and pressure, helps decongest sinus openings and passages • restores freer breathing through the nose

#### Warnings:

#### Do not use: • more than the recommended dose

• if you are now taking a prescription monoamine oxidase inhibitor (MAOI) (certain drugs for depression, psychiatric or emotional conditions, or Parkinson's disease), or for 2 weeks after stopping MAOI drug. If you do not know if your prescription drug contains an MAOI, consult a doctor or pharmacist before taking this product.

#### Stop use and ask a doctor if:

- symptoms do not improve
- new symptoms occur
- redness or swelling is present
- nervousness, dizziness or sleeplessness occur
- symptoms do not improve within 7 days or are accompanied by fever

**Ask a doctor before use if you have:** • heart disease • high blood pressure • thyroid disease • diabetes • difficulty in urination due to enlargement of the prostate gland

If pregnant or breast-feeding baby, ask a health professional before use.

**KEEP OUT OF REACH OF CHILDREN**. In case of overdose, get medical help or contact a Poison Control Center right away. Prompt medical attention is critical for adults as well as for children even if you do not notice any signs or symptoms.

#### Directions:

Adults and children 12 years of age and older: Take 2 tablets every 4 to 6 hours or as needed, do not exceed 8 tablets in 24 hours, or as directed by a doctor.

Children under 12 years: Consult a doctor.

**Inactive Ingredients:** crosscarmellose sodium, D&C Red #27 lake, dicalcium phosphate, magnesium stearate, microcrystalline cellulose, silicon dioxide, starch, stearic acid

| <b>DECONGESTANT II</b><br>phenylephrine hcl tablet |                |                    |               |
|----------------------------------------------------|----------------|--------------------|---------------|
| Product Information                                |                |                    |               |
| Product T ype                                      | HUMAN OTC DRUG | Item Code (Source) | NDC:67060-333 |