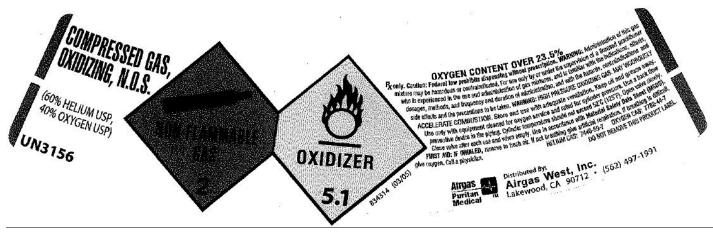

## He O2 mix 60/40

COMPRESSED GAS, N.O.S. (60% HELIUM USP, 40% OXYGEN USP) UN3156 NON-FLAMMABLE 2 OXIDIZER 5.1 834314 (03/05) OXYGEN CONTENT OVER 23.5%

Rx only.CAUTION: Federal law prohibits dispensing without a prescription. WARNING: Administration of this gas mixture may be hazardous or contraindicated. For use by or under the supervision of a licensed practitioner who is experienced in the use and administration of gas mixtures, and is familiar with the indications, effects, dosages, methods, and frequency and duration of administration, and with the hazards, contraindications and side effects, and the precautions to be taken.

CAUTION: HIGH PRESSURE OXIDIZING GAS. MAY VIGOROUSLY ACCELERATE COMBUSTION. Store and use with adequate ventilation. Keep oil and grease away. Use only with equipment cleaned for oxygen service and rated for cylinder pressure. Use a back flow preventive device in the piping. Cylinder temperature should not exceed 52oC(125oF). Open valve slowly. Close valve after each use and when empty. Use in accordance with the Material Safety Data Sheet (MSDS).

FIRST AID: IF INHALED, remove to fresh air. If not breathing, give artificial respiration. If breathing is difficult, give oxygen. Call a physician. HELIUM CAS: 7440-59-7 OXYGEN CAS: 7782-44-7

DO NOT REMOVE THIS PRODUCT LABEL.

AIRGAS PURITAN MEDICAL Distributed By: Airgas West, Inc. Lakewood, CA 90712 (562) 497-1991