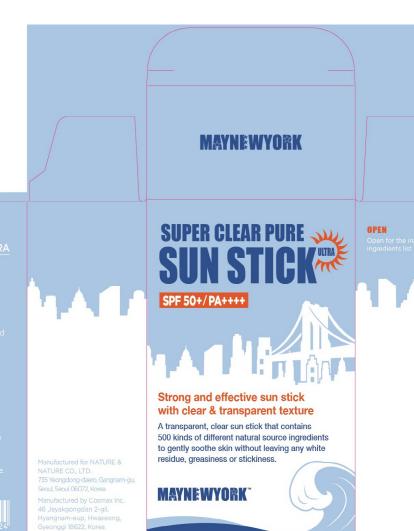

#### PACKAGE LABEL.PRINCIPAL DISPLAY PANEL

#### MAY NEW YORK SUPER CLEAR PURE SUN ULTRA 22G

octinoxate, octisalate, octocrylene stick

| Product Information     |                |                    |               |  |
|-------------------------|----------------|--------------------|---------------|--|
| Product Type            | HUMAN OTC DRUG | Item Code (Source) | NDC:69777-220 |  |
| Route of Administration | TOPICAL        |                    |               |  |