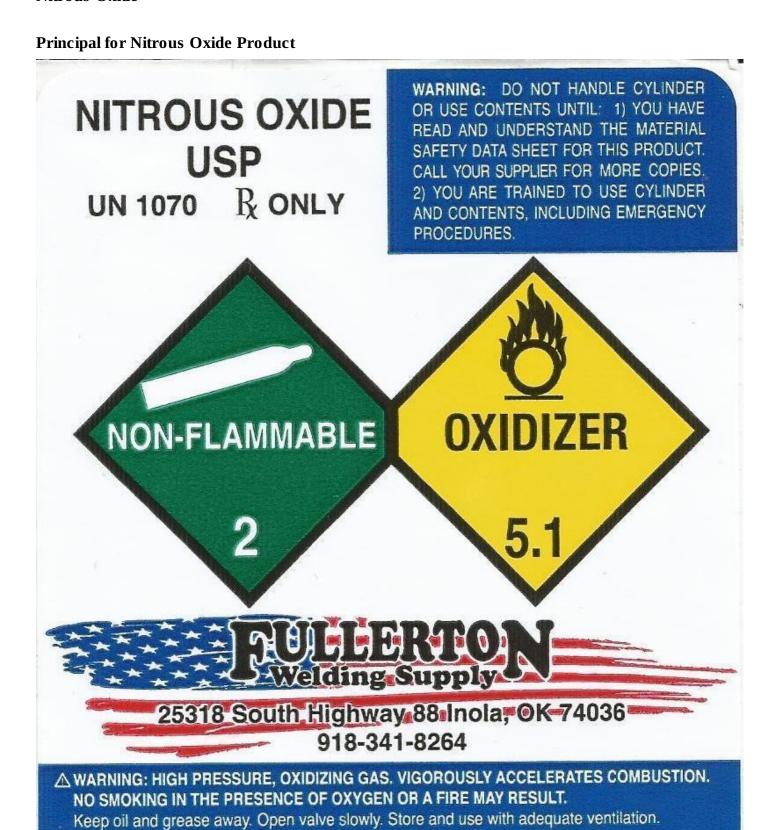

## NITROUS OXIDE- nitrous oxide gas Fullerton Welding Supply

Disclaimer: This drug has not been found by FDA to be safe and effective, and this labeling has not been approved by FDA. For further information about unapproved drugs, click here.

-----

**Nitrous Oxide** 

USE ONLY WITH EQUIDMENT CLEARLED FOR OXYGEN SERVICE AND TALED FOR CYMPLES PLESSURE Use a back flow preventative device in the piping. Close valve after each use and when empty. Cylinder temperature should not exceed 52°C (125°F) Use in accordance with Material Safety Data Sheet (MSDS). DO NOT REMOVE THIS PRODUCT LABEL. ▲ WARNING: For emergency use only when administered by properly trained personnel for oxygen deficiency and resuscitation. For all other medical applications, Rx only. Uninterrupted use of high concentrations of oxygen over a long duration, without monitoring its effect on oxygen content of arterial blood, may be harmful. Use only with pressure reducing equipment and apparatus designed for oxygen. Do not attempt to use on patients who have stopped breathing unless used in conjunction with resuscitative equipment. Produced by Air Liquefaction. □ 50 LB H **FWS10** 756 LB ANE NITROUS OXIDE nitrous oxide gas **Product Information** Product Type HUMAN PRESCRIPTION DRUG Item Code (Source) NDC:42751-1070 RESPIRATORY (INHALATION) Route of Administration **Active Ingredient/Active Moiety Ingredient Name Basis of Strength** Strength NITROUS OXIDE (UNII: K50 XQU1029) (NITROUS OXIDE - UNII: K50 XQU1029) NITROUS OXIDE 99 L in 100 L **Packaging Marketing Start Date Marketing End Date** Item Code Package Description 1 NDC:42751-1070-1 19.85 L in 1 CYLINDER 2 NDC:42751-1070-2 21.84 L in 1 CYLINDER **Marketing Information Marketing Category** Application Number or Monograph Citation **Marketing Start Date Marketing End Date** unapproved medical gas 02/06/2008