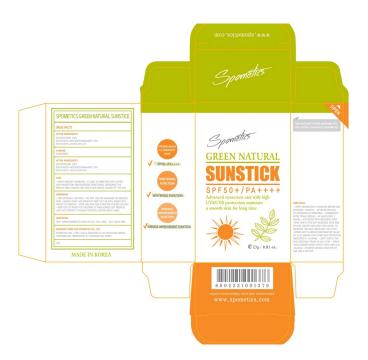

#### PACKAGE LABEL.PRINCIPAL DISPLAY PANEL

### **SPOMETICS GREEN NATURAL SUN**

octocrylene, octinoxate, octisalate stick

| Product Information     |                |                    |               |  |
|-------------------------|----------------|--------------------|---------------|--|
| Product Type            | HUMAN OTC DRUG | Item Code (Source) | NDC:71911-010 |  |
| Route of Administration | TOPICAL        |                    |               |  |

#### ACTIVE INGREDIENT

Active ingredients: Octocrylene 8.0%, Ethylhexyl Methoxycinnamate 7.0%, Ethylhexyl Salicylate 4.5%

#### **PURPOSE**

Purpose: Sunscreen

#### **WARNINGS**

Warnings: • For external use only • Do not use on damaged or broken skin • When using this product keep out of eyes. Rinse with water to remove. • Stop use and ask a doctor if rash occurs • Keep out of reach of children. If swallowed, get medical help or contact a Poison Control Center right away.

#### **DESCRIPTION**

Uses: Helps prevent sunburn. If used as directed with other sun protection measures (see Directions), decreases the risk of skin cancer and early skin aging caused by the sun.

Directions: • apply generously 15 minutes before sun exposure • reapply: <code>[after 80 minutes of swimming or sweating immediately after towel drying at least every 2 hours • Sun Protection Measures: Spending time in the sun increases your risk of skin cancer and early skin aging. To decrease this risk, regularly use a sunscreen with a Broad Spectrum SPF value of 15 or higher and other sun protection measures including: <code>[] limit time</code> in the sun, especially from 10 a.m.-2 p.m. wear long-sleeved shirts, pants, hats, and sunglasses • children under 6 months of age: Ask a doctor</code>