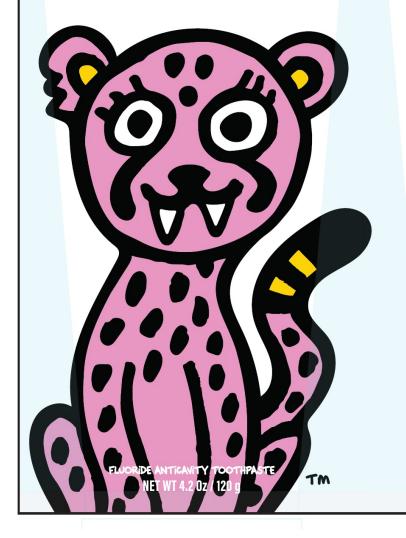

# Made By Dentists. FOR KIDS

FLAVOR: CHEETAH DUST (STRAWBERRY)

Sulfate Free
 No Artificial Colors
 No Artificial Flavors

PLANOR: CHEETAH DUST ACCEPTED ACCEPTED

Ruoride Anticavity Toothpaste NET WT 4.2 Oz / 120g Sulfate Free • No Artificial Colors
• Cruelty Free • No Artificial Flavors

#### FLAVOR: CHEETAH DUST (STRAWBERRY)

Copyright 2022 Made By Dentists (MBD), All Rights Reserved. 439 S. Cedros Avenue, Suite 402, Solana Beach, California 92075. Made in Malaysia for MBD, Dist by MBD, MBD001.

# Made By Dentists

FOR KIDS

FLAVOR: CHEETAH DUST (STRAWBERRY)

× Sulfate Free × No Artificial Colors × Cruelty Free × No Artificial Flavors