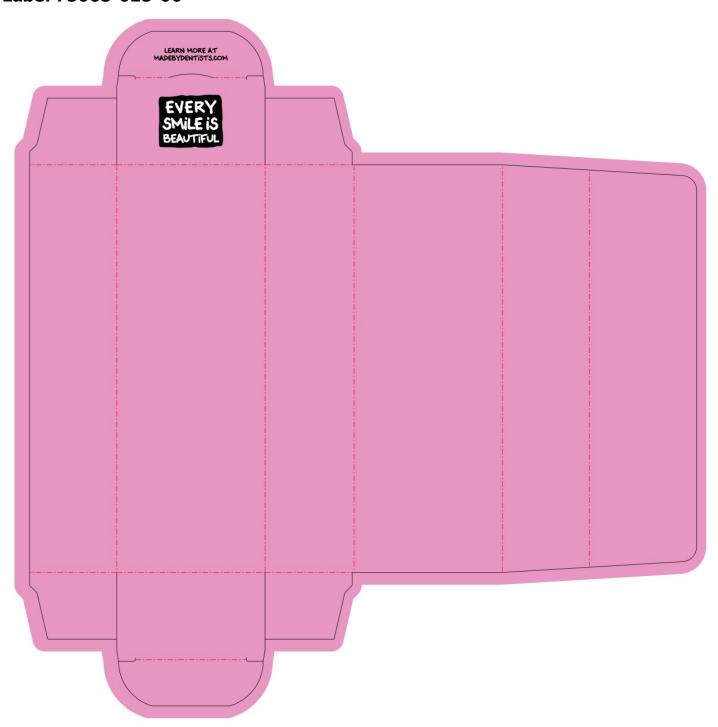

#### Label 75065-025-06

## MADE BY DENTISTS FOR KIDS CHEETAH DUST (STRAWBERRY)- sodium fluoride paste MADE BY DENTISTS INC

-----

Made by Dentists For Kids Cheetah Dust (Strawberry)

#### **Drug Facts**

#### Active ingredient:

Sodium Fluoride 0.24% (0.15% w/v fluoride ion)

#### **Purpose**

Anticavity

#### Use:

Aids in the prevention of cavities.

#### Warnings:

#### Keep out of reach of children under 6 years of age.

If more than used for brushing is accidently swallowed, get medical help or contact a Poison Control Center right away.

#### **Directions:**

- Adults and children 2 years of age and older: Brush teeth thoroughly, preferably after each meal or at least twice a day, or as directed by a dentist or doctor.
- Instruct children under 6 years of age in good brushing and rinsing habits (to minimize swallowing), and only use a pea size amount.
- Supervise children as necessary until capable of using without supervision.
- Children under 2 years of age: Consult a dentist or doctor.

#### Inactive ingredients:

Sorbitol, Water (Aqua), Hydrated Silica, Glycerin, Flavor, Xylitol, Cellulose Gum, Cocamidopropyl Betaine, Stevia Rebaudiana Leaf Extract, Potassium Sorbate, Gardenia Florida Extract, Maltodextrin

#### **Questions or comments?**

+ 1 (646) 980-6461