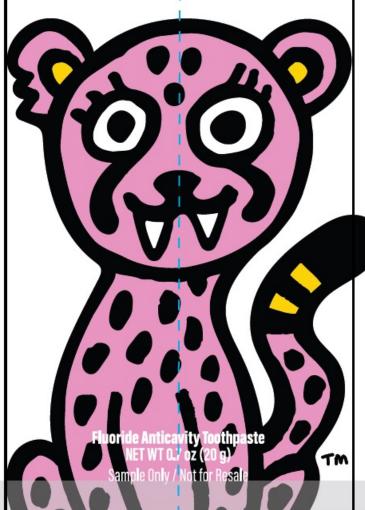

## MADE BY DENTISTS FOR KIDS CHEETAH DUST (STRAWBERRY)- sodium fluoride paste MADE BY DENTISTS INC

-----

Made by Dentists For Kids Cheetah Dust (Strawberry)

#### MADE BY DENTISTS FOR KIDS CHEETAH DUST (STRAWBERRY)

sodium fluoride paste