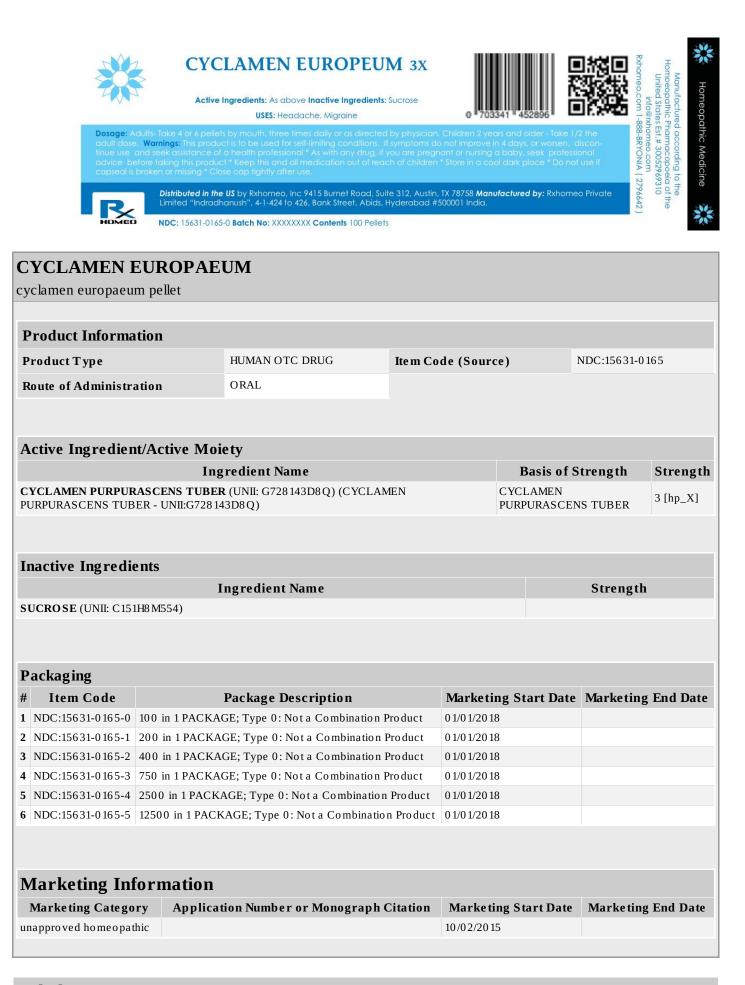

### CYCLAMEN EUROPAEUM- cyclamen europaeum pellet Rxhomeo Private Limited d.b.a. Rxhomeo, Inc

Disclaimer: This homeopathic product has not been evaluated by the Food and Drug Administration for safety or efficacy. FDA is not aware of scientific evidence to support homeopathy as effective.

# **ACTIVE INGREDIENT**

CYCLAMEN EUROPAEUM HPUS 3X and higher

# USES

Headache, Migraine

## DOSAGE

Adults- Take 4 or 6 Pellets by mouth, three times daily or as suggested by physician. Children 2 years and older- take 1/2 the adult dose.

## WARNINGS

This product is to be used for self-limiting conditions

If symptoms do not improve in 4 days, or worsen, discontinue use and seek assistance of health professional

As with any drug, if you are preganant, or nursing a baby, seek professional advice before taking this product

Keep this and all medication out of reach of children

Do not use if capseal is broken or missing.

Close the cap tightly after use.

### **INACTIVE INGREDIENTS**

Sucrose.

### STORAGE

Store in a cool dark place.

# **QUESTIONS OR COMMENTS**

www.Rxhomeo.com | 1.888.2796642 | info@rxhomeo.com Rxhomeo, Inc 9415 Burnet Road, Suite 312, Austin, TX 78758

# Establishment

| Name                                        | Address | <b>ID/FEI</b> | Business Operations                        |
|---------------------------------------------|---------|---------------|--------------------------------------------|
| Rxhomeo Private Limited d.b.a. Rxhomeo, Inc |         | 650833994     | manufacture(15631-0165), label(15631-0165) |