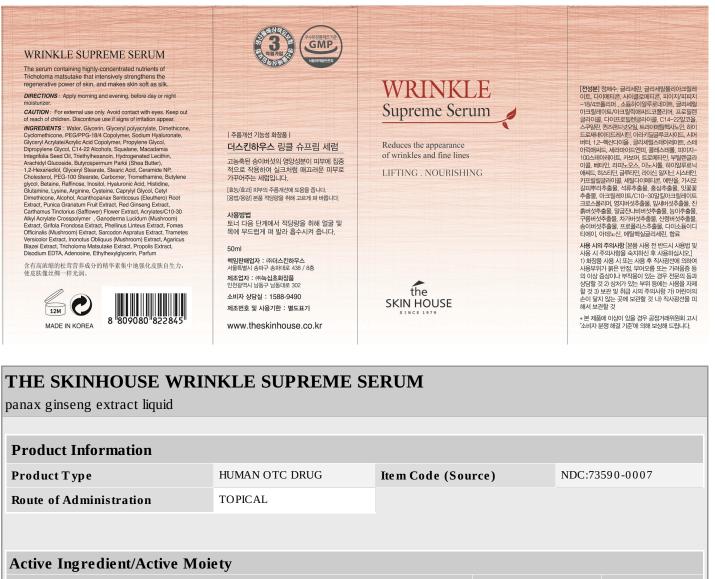

# THE SKINHOUSE WRINKLE SUPREME SERUM- panax ginseng extract liquid NOKSIBCHO cosmetic Co., Ltd.

Disclaimer: This drug has not been found by FDA to be safe and effective, and this labeling has not been approved by FDA. For further information about unapproved drugs, click here.

#### **Drug Facts**

Panax Ginseng Root Extract, Ganoderma Lucidum (Mushroom) Extract, Phellinus Linteus Extract, Inonotus Obliquus (Mushroom) Extract, Agaricus Blazei Extract, Tricholoma Matsutake Extract, Hizikia Fusiforme Extract, Codium Tomentosum Extract, Gelidium Cartilagineum Extract.

- Anti-wrinkle function serum

The sticky transparent essence contains ginseng extract and high-enriched 9 types of mushroom's nutrition and it makes skin elastic and smooth. It fills up skin with basic nutrition and the adenosine which is the wrinkle improvement ingredient will help improving micro wrinkles to become elastic and smooth skin. Also, imakes skin healthy and shiny by relieving stress of tired skin from stress and fine dust and providing vitality to skin. Especially, the antioxidant ingredients from mushroom will help the skin to become baby face.

For external use only When using this product

■ if the following symptoms occurs after use, stop use and consult with a skin specialist

red specks, swelling, itching

■ don't use on the part where there is injury, eczema, or dermatitis