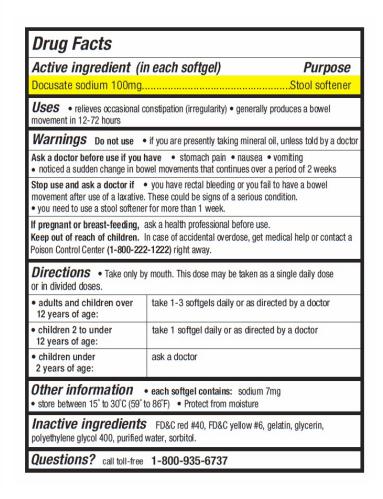

## Active ingredient (in each softgel)

Docusate sodium 100mg

### Purpose

Stool softener

#### Uses

- relieves occasional constipation (irregularity)
- generally produces a bowel movement in 12-72 hours

### Warnings

Do not use

### Ask a doctor before use if you have

### Stop use and ask a doctor if

ask a health professional before use. If pregnant or breast-feeding,

- if you are presently taking mineral oil, unless told by a doctor
- stomach pain
- nausea

- vomiting
- noticed a sudden change in bowel movements that continues over a period of 2 weeks
- you have rectal bleeding or you fail to have a bowel movement after use of a laxative. These could be signs of a serious condition.
- you need to use a stool softener for mroe than 1 week.

### Keep out of reach of children.

In case of accidental overdose, get medical help or contact a Poison Control Center () right away. **1-800-222-1222** 

#### Directions

- Take only by mouth. This dose may be taken as a single daily dose or in divided doses.
- take 1-3 softgels daily or as directed by a doctor **adults and children over 12** years of age:
- take 1 softgel daily or as directed by a doctor children 2 to under 12 years of age:
- ask a doctor children under 2 years of age:

### Other information

- sodium 7mg each softgel contains:
- store between 15° to 30°C (59° to 86°F)
- Protect from moisture

### Inactive ingredients

FD&C red #40, FD&C yellow #6, gelatin, glycerin, polyethylene glycol 400, purified water, sorbitol.

### Questions?

call toll-free **1-800-935-6737** 

\*This product is not manufactured or distributed by the owner of the registered trademark Colace®. Distributed by: Magno-Humphries, Inc. OR 97223 U.S.A. Visit our website: www.magno-humphries.com