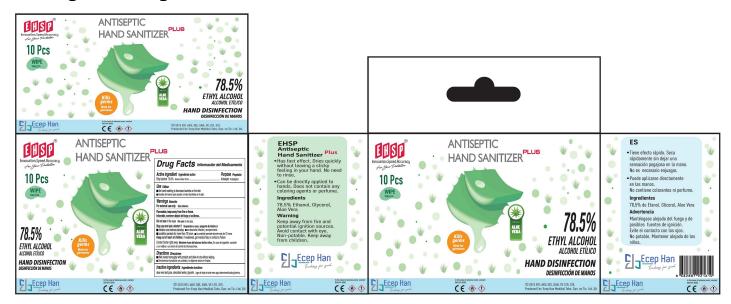

### Package Labeling:82006-002-02

### **Drug Facts**

### Active ingredient

Ethyl alcohol 78.5%

#### **Purpose**

**Antiseptic** 

# Warnings

For external use only.

Flammable, keep away from fire or flame.

# Stop use and ask a doctor if

- irritation and redness develop
- condition persists for more than 72 hours

# Keep out of reach of children.

If swallowed, get medical help or contact a Poison Control Center right away.

#### **Directions**

• Wet hands thoroughly with product and allow to dry without wiping.

# Inactive ingredients

aloe vera leaf juice, deionized water, glycerin.