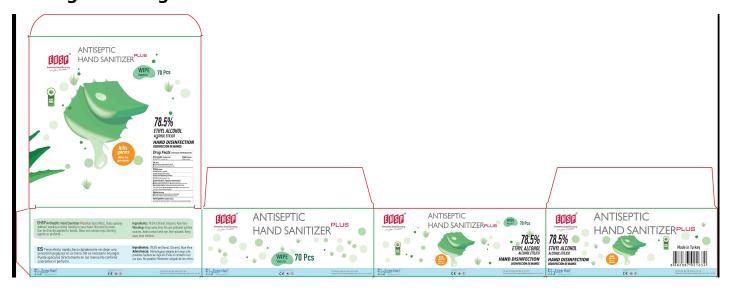

#### **EHSP Hand Sanitizer Wipe**

### **Drug Facts**

### Active ingredient

Ethyl alcohol 78.5%

#### **Purpose**

**Antiseptic** 

#### Use

for hand washing to decrease bacteria on the skin

# Warnings

For external use only.

Flammable, keep away from fire or flame.

#### Do not use

in the eyes

# Stop use and ask a doctor if

- irritation and redness develop
- condition persists for more than 72 hours

# Keep out of reach of children.

If swallowed, get medical help or contact a Poison Control Center right away.

#### **Directions**

• Wet hands thoroughly with product and allow to dry without wiping.

# Inactive ingredients

aloe vera leaf juice, deionized water, glycerin.

### Package Labeling:82006-002-01



### Package Labeling:82006-002-02



## Package Labeling:82006-002-03



## **EHSP HAND SANITIZER WIPE**

alcohol cloth

### **Product Information**

Product Type HUMAN OTC DRUG Item Code (Source) NDC:82006-002

**Route of Administration** TOPICAL

## **Active Ingredient/Active Moiety**

| Ingredient Name                                                | <b>Basis of Strength</b> | Strength          |
|----------------------------------------------------------------|--------------------------|-------------------|
| <b>ALCOHOL</b> (UNII: 3K9958V90M) (ALCOHOL - UNII: 3K9958V90M) | ALCOHOL                  | 78.5 ml in 100 ml |

## **Inactive Ingredients**

| inactive ingredients              |          |  |  |  |
|-----------------------------------|----------|--|--|--|
| Ingredient Name                   | Strength |  |  |  |
| ALOE VERA LEAF (UNII: ZY81Z83H0X)