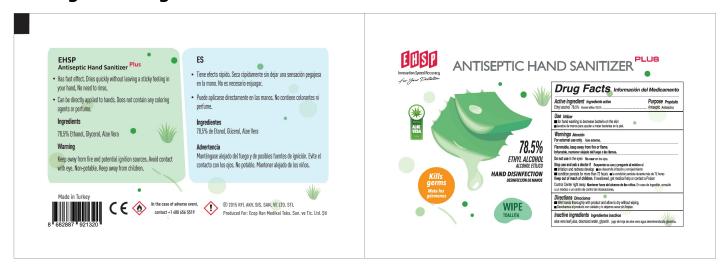

#### **EHSP Hand Sanitizer Wipe**

### **Drug Facts**

### Active ingredient

Ethyl alcohol 78.5%

#### **Purpose**

**Antiseptic** 

# Warnings

For external use only.

Flammable, keep away from fire or flame.

# Stop use and ask a doctor if

- irritation and redness develop
- condition persists for more than 72 hours

# Keep out of reach of children.

If swallowed, get medical help or contact a Poison Control Center right away.

#### **Directions**

• Wet hands thoroughly with product and allow to dry without wiping.

# Inactive ingredients

aloe vera leaf juice, deionized water, glycerin.

### Package Labeling:82006-002-01