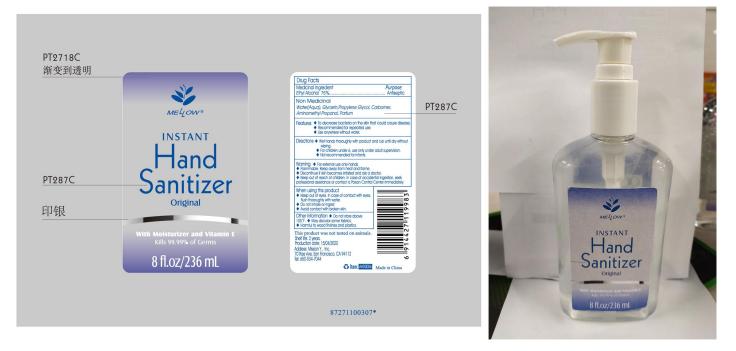

#### **Drug Facts**

## **Medicical Ingredient**

Medicical Ingredient Purpose Ethyl Alcohol 75% [V/V] Antiseptic

#### Features

To decrease bacteria on the skin that could cause disease. Recommended for repeated use. use anywhere without water.

#### Warning

For external use only.

Flammable, keep away from heat and flame.

Discontinue if skin becomes irritated and ask a doctor.

Keep out of reach of children. In case of accidental ingestion, seek professional assistance or contact a poson control center immediately.

#### **Non-Medicinal**

Water, Glycerin, Propylene Glycol, Carbomer,, Aminomethyl propanol, Parfum.

#### Directions

Wet hands thoroughly with product and rub until dry without wiping

For children under 6, use only under adult supervision.

Not recommended for infants.

When using this product

keep out of eyes. In case of contact with eyes, flush thoroughly with water.

Do not inhale or ingest.

Avoid contact with broken skin.

#### Other information

Do not store above 105F.

May discolor some fabrics.

Harmful to wood finishes and plastics.

| MELLOW 236ML HAND SANITIZER ORIGINAL alcohol liquid |                |                    |                |               |          |  |  |  |  |
|-----------------------------------------------------|----------------|--------------------|----------------|---------------|----------|--|--|--|--|
| Product Information                                 |                |                    |                |               |          |  |  |  |  |
| Product T ype                                       | HUMAN OTC DRUG | Item Code (Source) |                | NDC:54860-172 |          |  |  |  |  |
| Route of Administration                             | TOPICAL        |                    |                |               |          |  |  |  |  |
|                                                     |                |                    |                |               |          |  |  |  |  |
| Active Ingredient/Active Moiety                     |                |                    |                |               |          |  |  |  |  |
| Ingredient Name                                     |                |                    | Basis of Stren | ngth          | Strength |  |  |  |  |