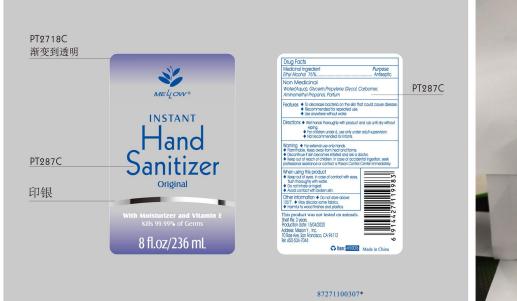

#### **Drug Facts**

## **Medicical Ingredient**

Medicical Ingredient Purpose Ethyl Alcohol 75% [V/V] Antiseptic

#### Features

To decrease bacteria on the skin that could cause disease. Recommended for repeated use. use anywhere without water.

#### Warning

For external use only.

Flammable, keep away from heat and flame.

Discontinue if skin becomes irritated and ask a doctor.

Keep out of reach of children. In case of accidental ingestion, seek professional assistance or contact a poson control center immediately.

#### **Non-Medicinal**

Water, Glycerin, Propylene Glycol, Carbomer,, Aminomethyl propanol, Parfum.

#### Directions

Wet hands thoroughly with product and rub until dry without wiping

For children under 6, use only under adult supervision.

Not recommended for infants.

When using this product

keep out of eyes. In case of contact with eyes, flush thoroughly with water.

Do not inhale or ingest.

Avoid contact with broken skin.

#### Other information

Do not store above 105F.

May discolor some fabrics.

Harmful to wood finishes and plastics.

| MELLOW 236ML HAND SANITIZER ORIGINAL alcohol liquid |                |                    |                |               |          |  |  |  |  |
|-----------------------------------------------------|----------------|--------------------|----------------|---------------|----------|--|--|--|--|
| Product Information                                 |                |                    |                |               |          |  |  |  |  |
| Product T ype                                       | HUMAN OTC DRUG | Item Code (Source) |                | NDC:54860-172 |          |  |  |  |  |
| Route of Administration                             | TOPICAL        |                    |                |               |          |  |  |  |  |
|                                                     |                |                    |                |               |          |  |  |  |  |
| Active Ingredient/Active Moiety                     |                |                    |                |               |          |  |  |  |  |
| Ingredient Name                                     |                |                    | Basis of Stren | ngth          | Strength |  |  |  |  |