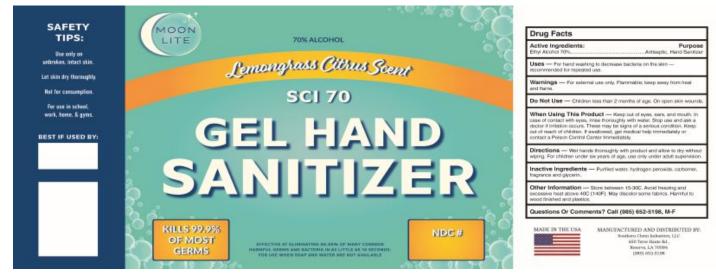

#### SCI 70 HAND SANITIZER GEL- alcohol gel Southern Chem Industries LLC

Disclaimer: Most OTC drugs are not reviewed and approved by FDA, however they may be marketed if they comply with applicable regulations and policies. FDA has not evaluated whether this product complies.

# Active Ingredient(s)

Alcohol 70% v/v. Purpose: Antiseptic

#### Purpose

Antiseptic, Hand Sanitizer

# Use

•

For Hand-washing to decrease bacteria on skin - recommended for repeat use.

# Warnings

For external use only. Flammable. Keep away from heat or flame

# Do not use

- in children less than 2 months of age
- on open skin wounds

When using this product keep out of eyes, ears, and mouth. In case of contact with eyes, rinse eyes thoroughly with water.

Stop use and ask a doctor if irritation or rash occurs. These may be signs of a serious condition.

Keep out of reach of children. If swallowed, get medical help or contact a Poison Control Center immediately

Stop use and ask a doctor if irritation or rash occurs. These may be signs of a serious condition.

### Directions

• Wet hands thoroughly with product, and allow to dry without wiping. For Children under six, use only under adult supervision.

### Other information

- Store between 15-30C (59-86F)
- Avoid freezing and excessive heat above 40C (104F)

### **Inactive ingredients**

Purified water, hydrogen peroxide, Carbomer, fragrance and Glycerin