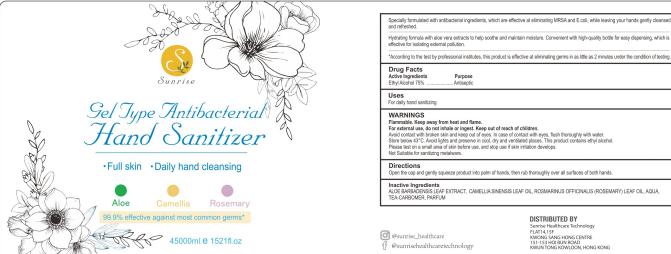

#### Antibacterial Hand Sanitizer

Specially formulated with antibacterial ingredients, which are effective at eliminating MRSA and E.coli while leaving your hands

gently cleansed and refreshed.

Hydrating formula with aloe vera extracts to help soothe and maintain moisture. Convenient with high-quality bottle for easy dispensing, which is effective for isolating external pollution.

According to the test by professional institutes, this product is effective at eliminating germs in as little as 2 minutes under the condition of testing.

#### **Active Ingredients**

Ethyl Alcohol 75%

#### **Purpose**

Antiseptic

#### Uses

For daily hand sanitizing

#### **WARNINGS**

Flammable. Keep away from heat and flame.

For external use, do not inhale or ingest. Keep out of reach of children.

Avoid contact with broken skin and keep out of eyes. In case of contact with eyes, flush thoroughly with water.

Store below 43°C. Avoid lights and preserve in cool, dry and ventilated places. This product contains ethyl alcohol.

Please test on a small area of skin before use, and stop use if skin irritation develops.

Not Suitable for sanitizing metalware.

#### Directions

Open the cap and gently squeeze product into palm of hands, then rub thoroughly over all surfaces of both hands.

#### **Inactive Ingredients**

### ALOE BARBADENSIS LEAF EXTRACT, CAMELLIA SINENSIS LEAF OIL, ROSMARINUS OFFICINALIS(ROSEMARY) LEAF OIL, AQUA, TEA-CARBOMER, PARFUM

#### **DISTRIBUTED BY**

@sunrise\_healthcare

Sunrise Healthcare Technology FLAT14,15F @sunrise\_healthcare KWONG SANG HONG CENTRE
151-153 HOI BUN ROAD
KWUNTONG KOWLOON, HONG KONG

Full skin
 Daily hand cleansing