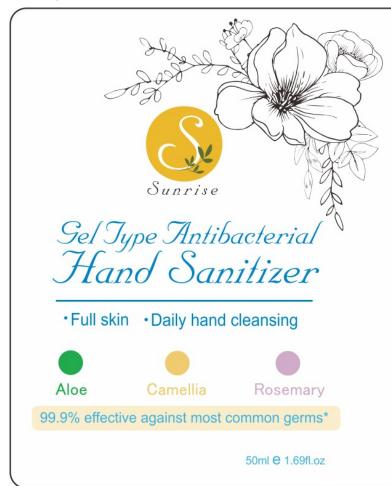

### Package Label - Principal Display Panel

Specially formulated with antibacterial ingredients, which are effective at eliminating MRSA and E.coli, while leaving your hands gently cleansed and refreshed.

Hydrating formula with aloe vera extracts to help soothe and maintain moisture. Convenient with high-quality bottle for easy dispensing, which is effective for isolating external pollution.

\*According to the test by professional institutes, this product is effective at eliminating germs in as little as 2 minutes under the condition of testing.

Rosemary

99.9% effective against most common germs\*

250ml e 8.45fl.oz

Specially formulated with antibacterial ingredients, which are effective at eliminating MRSA and E.coli, while leaving your hands gently cleansed and

Full skin Daily hand cleansing

Aloe

Camellia

Rosemary

99.9% effective against most common germs\*

300ml e 10.14fl.oz

Specially formulated with antibacterial ingredients, which are effective at eliminating MRSA and E.coli, while leaving your hands gently cleansed and