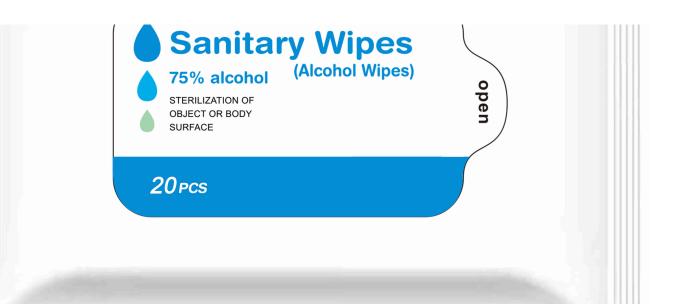

# 30 pcs

STERILIZATION OF OBJECT OR BODY SURFACE

The main function of 75% alcohol is to kill bacteria. After wiping, it can keep away from bacteria and keep the body healthy during the flu season. It can be used for cleaning public places, families and individuals. It can also sterilize toys, mobile phones and other products.

#### Product Name: Sanitary wipes (alcohol wipes) Model:QY-20C

Specification: 150 mm × 200 mm × 20 pcs

Composition: non-woven fabric, water, ethanol

Production batch number and service life: see brand

Manufacturer: Guangzhou Panyu Qingyou Paper Product Factory Address: No.12, Zhongchuang Road, Zhongcun street, Panyu District, Guangzhou City, Guangdong Province (plant 1) 103