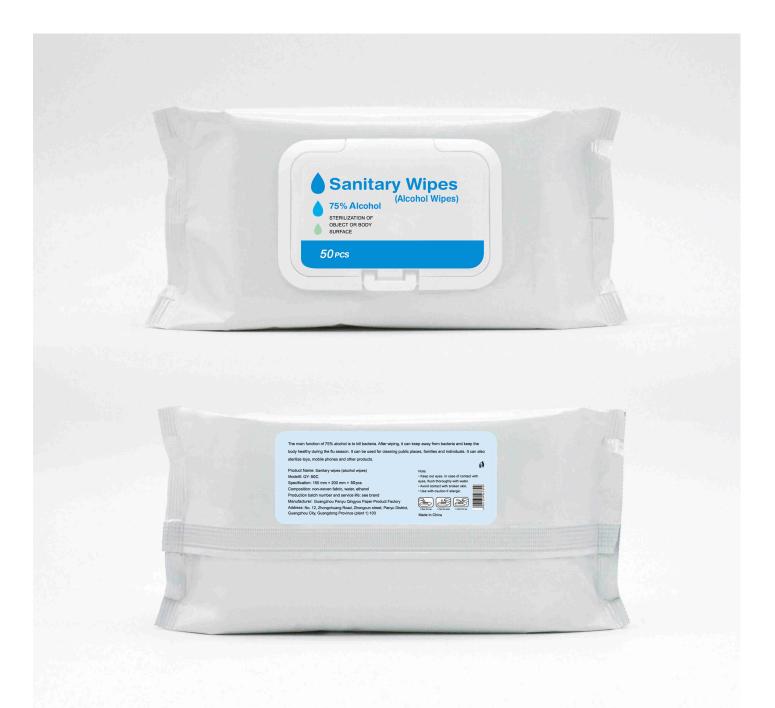

### SANITARY WIPES(ALCOHOL WIPES)- sanitary wipes(alcohol wipes) cloth Guangzhou Panyu Qingyou Paper Product Factory

Disclaimer: Most OTC drugs are not reviewed and approved by FDA, however they may be marketed if they comply with applicable regulations and policies. FDA has not evaluated whether this product complies.

# 30 pcs

STERILIZATION OF OBJECT OR BODY SURFACE

The main function of 75% alcohol is to kill bacteria. After wiping, it can keep away from bacteria and keep the body healthy during the flu season. It can be used for cleaning public places, families and individuals. It can also sterilize toys, mobile phones and other products.

Product Name: Sanitary wipes (alcohol wipes) Model:QY-30C

Specification: 150 mm × 200 mm × 30 pcs

Composition: non-woven fabric, water, ethanol

Production batch number and service life: see brand Manufacturer: Guangzhou Panyu Qingyou Paper Product Factory Address: No.12, Zhongchuang Road, Zhongcun street, Panyu District, Guangzhou City, Guangdong Province (plant 1) 103

The main function of 75% alcohol is to kill bacteria. After wiping, it can keep away from bacteria and keep the body healthy during the flu season. It can be used for cleaning public places, families and individuals. It can also sterilize toys, mobile phones and other products.

#### Product Name: Sanitary wipes (alcohol wipes) Model:QY-20C

Specification: 150 mm × 200 mm × 20 pcs

Composition: non-woven fabric, water, ethanol

Production batch number and service life: see brand

Manufacturer: Guangzhou Panyu Qingyou Paper Product Factory Address: No.12, Zhongchuang Road, Zhongcun street, Panyu District, Guangzhou City, Guangdong Province (plant 1) 103