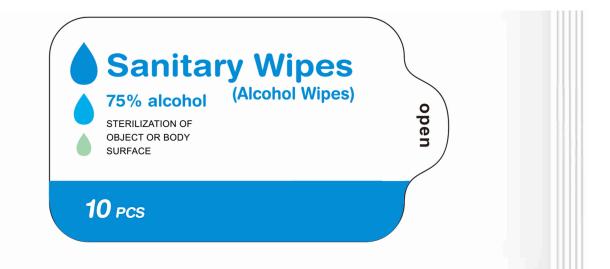

Product Name: Sanitary wipes (alcohol wipes) Model:QY-10C

Specification: 150 mm × 200 mm × 10 pcs Composition: non-woven fabric, water, ethanol Production batch number and service life: see brand Manufacturer: Guangzhou Panyu Qingyou Paper Product Factory Address: No.12, Zhongchuang Road, Zhongcun street, Panyu District, Guangzhou City, Guangdong Province (plant 1) 103