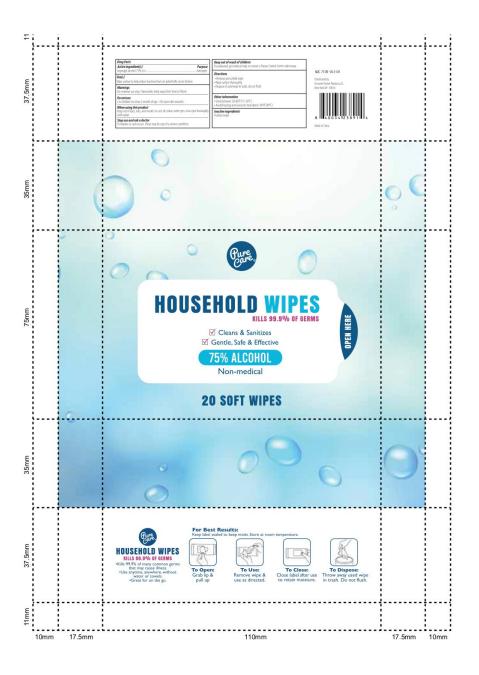

Ethanol

keep out of reach of children

Disinfection Sterilization No Rinseing

For external use only. Fammable, Keep away from heat or flame.

|      | 10 | 36.5mm |                                                                                                                                                                                                                                                                                                                                                                                                                                                                                                                                                                                                                                                                                                                                                                                                                                                                                                                                                                                                                                                                                                                                                                                                                                                                                                                                                                                                                                                                                                                                                                                                                                                                                                                                                                                                                                                                                                                                                                                       | 170mm                                                                                                                                                                                                                                                         |                                                                        | 36.5mm | 10 |
|------|----|--------|---------------------------------------------------------------------------------------------------------------------------------------------------------------------------------------------------------------------------------------------------------------------------------------------------------------------------------------------------------------------------------------------------------------------------------------------------------------------------------------------------------------------------------------------------------------------------------------------------------------------------------------------------------------------------------------------------------------------------------------------------------------------------------------------------------------------------------------------------------------------------------------------------------------------------------------------------------------------------------------------------------------------------------------------------------------------------------------------------------------------------------------------------------------------------------------------------------------------------------------------------------------------------------------------------------------------------------------------------------------------------------------------------------------------------------------------------------------------------------------------------------------------------------------------------------------------------------------------------------------------------------------------------------------------------------------------------------------------------------------------------------------------------------------------------------------------------------------------------------------------------------------------------------------------------------------------------------------------------------------|---------------------------------------------------------------------------------------------------------------------------------------------------------------------------------------------------------------------------------------------------------------|------------------------------------------------------------------------|--------|----|
| 12   |    |        |                                                                                                                                                                                                                                                                                                                                                                                                                                                                                                                                                                                                                                                                                                                                                                                                                                                                                                                                                                                                                                                                                                                                                                                                                                                                                                                                                                                                                                                                                                                                                                                                                                                                                                                                                                                                                                                                                                                                                                                       |                                                                                                                                                                                                                                                               |                                                                        |        |    |
| 51mm |    |        | Dang facts         Purpose           Active inpredicted/         Purpose           topping inductive Top (core)         Active inpredicted           Det/U         Units of the second seco | Foregrout of much of children<br>Environment, edit, melocitate la histonicatate (embre right avery.<br>Environment)<br>Environment<br>Program of and methylogi<br>"Engineer of and wage in trach, de not fleph<br>- Digone of and wage in trach, de not fleph | NGC 5381-002-11<br>Darbardy<br>Gaard two-Polacial LC<br>Jew York 70016 |        |    |
| 51   |    |        | Point Size<br>- No charter for a point of size - On good in mound.<br>Hence using Bit pooler<br>by and a point of the size of unitatic with eyes size system (the final size)<br>                                                                                                                                                                                                                                                                                                                                                                                                                                                                                                                                                                                                                                                                                                                                                                                                                                                                                                                                                                                                                                                                                                                                                                                                                                                                                                                                                                                                                                                                                                                                                                                                                                                                                                                                                                                                     | Other information<br>Sam beners 53-6471(5-3471)<br>- And therein and security biol door: 3045(4071)<br>Insertive significant<br>Fulfield subre                                                                                                                | 8 11 4 0 0 3 4 12 3 8 9 4 1 11 5<br>Mate Cive                          |        |    |
|      |    |        |                                                                                                                                                                                                                                                                                                                                                                                                                                                                                                                                                                                                                                                                                                                                                                                                                                                                                                                                                                                                                                                                                                                                                                                                                                                                                                                                                                                                                                                                                                                                                                                                                                                                                                                                                                                                                                                                                                                                                                                       |                                                                                                                                                                                                                                                               |                                                                        |        |    |