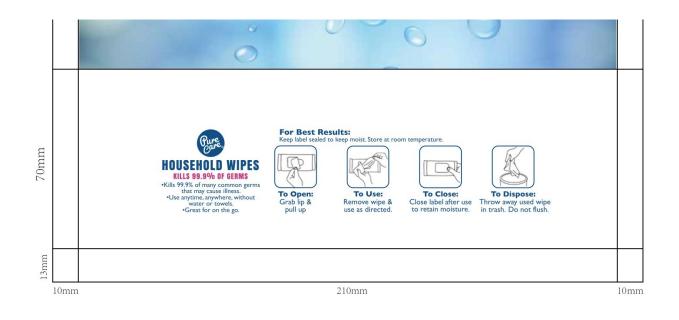

-----

Store between 50-86°F(15-30°)
 Avoid feezing and exessive heat above 104°F(40°C)

Aqua,Glycerin,aloe barbadensis leaf juice

1.Remove and unfold wipe

2.Wipe surface thoroughly

3.Dispose of used wipe intrash, do not flush

Ethanol

keep out of reach of children

Disinfection Sterilization No Rinseing

For external use only. Fammable, Keep away from heat or flame.

|      | 10 | 36.5mm |                                                                                                                                                                                                                                                                                                                                                                                                                                                                                                                                                                                                                                                                                                                                                                                                                                                                                                                                                                                                                                                                                                                                                                                                                                                                                                                                                                                                                                                                                                                                                                                                                                                                                                                                                                                                                                                                                                                                                                                       | 170mm                                                                                                                                                                                                                                                         |                                                                        | 36.5mm | 10 |
|------|----|--------|---------------------------------------------------------------------------------------------------------------------------------------------------------------------------------------------------------------------------------------------------------------------------------------------------------------------------------------------------------------------------------------------------------------------------------------------------------------------------------------------------------------------------------------------------------------------------------------------------------------------------------------------------------------------------------------------------------------------------------------------------------------------------------------------------------------------------------------------------------------------------------------------------------------------------------------------------------------------------------------------------------------------------------------------------------------------------------------------------------------------------------------------------------------------------------------------------------------------------------------------------------------------------------------------------------------------------------------------------------------------------------------------------------------------------------------------------------------------------------------------------------------------------------------------------------------------------------------------------------------------------------------------------------------------------------------------------------------------------------------------------------------------------------------------------------------------------------------------------------------------------------------------------------------------------------------------------------------------------------------|---------------------------------------------------------------------------------------------------------------------------------------------------------------------------------------------------------------------------------------------------------------|------------------------------------------------------------------------|--------|----|
| 12   |    |        |                                                                                                                                                                                                                                                                                                                                                                                                                                                                                                                                                                                                                                                                                                                                                                                                                                                                                                                                                                                                                                                                                                                                                                                                                                                                                                                                                                                                                                                                                                                                                                                                                                                                                                                                                                                                                                                                                                                                                                                       |                                                                                                                                                                                                                                                               |                                                                        |        |    |
| 51mm |    |        | Dang facts         Purpose           Active inpredicted/         Purpose           topping inductive Top (core)         Active inpredicted           Det/U         Units of the second seco | Foregrout of much of children<br>Environment, edit, melocitate la histonicatate (embre right avery.<br>Environment)<br>Environment<br>Program of and methylogi<br>"Engineer of and wage in trach, de not fleph<br>- Digone of and wage in trach, de not fleph | NGC 5381-002-11<br>Darbardy<br>Gaard two-Polacial LC<br>Jew York 70016 |        |    |
| 51   |    |        | Point Size<br>- No charter for a point of size - On good in mound.<br>Hence using Bit pooler<br>by and a point of the size of unitatic with eyes size system (the final size)<br>                                                                                                                                                                                                                                                                                                                                                                                                                                                                                                                                                                                                                                                                                                                                                                                                                                                                                                                                                                                                                                                                                                                                                                                                                                                                                                                                                                                                                                                                                                                                                                                                                                                                                                                                                                                                     | Other information<br>Sam beners 53-6471(5-3471)<br>- And therein and security biol door: 3045(4071)<br>Insertive significant<br>Fulfield subre                                                                                                                | 8 11 4 0 0 3 4 12 3 8 9 4 1 11 5<br>Mate Cive                          |        |    |
|      |    |        |                                                                                                                                                                                                                                                                                                                                                                                                                                                                                                                                                                                                                                                                                                                                                                                                                                                                                                                                                                                                                                                                                                                                                                                                                                                                                                                                                                                                                                                                                                                                                                                                                                                                                                                                                                                                                                                                                                                                                                                       |                                                                                                                                                                                                                                                               |                                                                        |        |    |