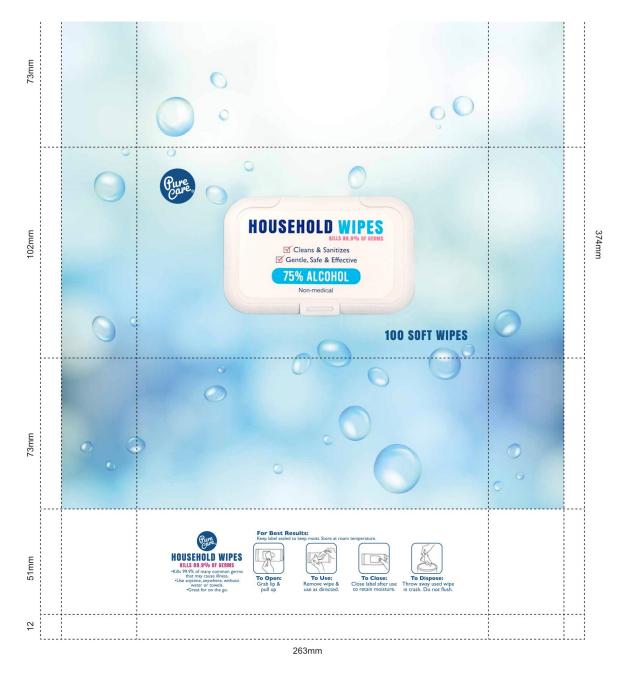

26.3\*10.2\*7.3cm 中缝1.2cm

80\*47mm

|     | <br> | <br> | <br> |  |
|-----|------|------|------|--|
| E . |      |      |      |  |
| 2.  |      |      |      |  |
| 5.  |      |      |      |  |
|     |      |      |      |  |

87\*41mm

|                                                                                                                                              | WIPES                                               |                                                                      |                             |                     |               |                |  |
|----------------------------------------------------------------------------------------------------------------------------------------------|-----------------------------------------------------|----------------------------------------------------------------------|-----------------------------|---------------------|---------------|----------------|--|
| ousehold wipes clo                                                                                                                           | th                                                  |                                                                      |                             |                     |               |                |  |
| Product Informa                                                                                                                              | tion                                                |                                                                      |                             |                     |               |                |  |
| Product T ype                                                                                                                                | duct Type     HUMAN OTC DRUG     Item Code (Source) |                                                                      |                             | e (Source)          | NDC:55487-001 |                |  |
| Route of Administra                                                                                                                          | ation                                               | TOPICAL                                                              |                             |                     |               |                |  |
| Active Ingredien                                                                                                                             | t/Active Moi                                        | atv                                                                  |                             |                     |               |                |  |
| Active Ingretiten                                                                                                                            |                                                     | edient Name                                                          |                             | Basis of Stre       | ngth          | Strength       |  |
| ALCOHOL (UNII: 3K9                                                                                                                           | Ū.                                                  | COHOL - UNII:3K9958V90M)                                             |                             | ALCOHOL             | 0             | 120 mL in 40   |  |
| ALOE VERA LEAF (U<br>WATER (UNII: 059QF<br>GLYCERIN (UNII: PDO                                                                               | 0KO0R)                                              | Ingredient Name<br>X)                                                |                             |                     | 2             | Strength       |  |
|                                                                                                                                              |                                                     |                                                                      |                             |                     |               |                |  |
| Packaging                                                                                                                                    |                                                     |                                                                      |                             |                     |               |                |  |
|                                                                                                                                              |                                                     | Package Description                                                  | Ma                          | rketing Start Date  | Marl          | ceting End Dat |  |
| # Item Code                                                                                                                                  | 40 in 1 BAG; T                                      | Ype 0: Not a Combination Product                                     | 07/2                        | arketing Start Date | Marl          | ceting End Dat |  |
| <ul> <li><i>Item Code</i></li> <li>NDC:55487-001-01</li> <li>NDC:55487-001-02</li> </ul>                                                     | 40 in 1 BAG; T<br>100 in 1 BAG;                     | Ype 0: Not a Combination Product<br>Type 0: Not a Combination Produc | 07/2<br>et 07/2             | 24/2020<br>24/2020  | Mark          | keting End Dat |  |
| <ul> <li># Item Code</li> <li>1 NDC:55487-001-01</li> <li>2 NDC:55487-001-02</li> </ul>                                                      | 40 in 1 BAG; T<br>100 in 1 BAG;                     | Ype 0: Not a Combination Product                                     | 07/2<br>et 07/2             | 24/2020             | Mark          | keting End Dat |  |
| <ul> <li># Item Code</li> <li>1 NDC:55487-001-01</li> <li>2 NDC:55487-001-02</li> <li>3 NDC:55487-001-03</li> </ul>                          | 40 in 1 BAG; T<br>100 in 1 BAG;<br>20 in 1 BAG; T   | Ype 0: Not a Combination Product<br>Type 0: Not a Combination Produc | 07/2<br>et 07/2             | 24/2020<br>24/2020  | Mark          | keting End Dat |  |
| <ul> <li>Packaging</li> <li>Item Code</li> <li>NDC:55487-001-01</li> <li>NDC:55487-001-02</li> <li>NDC:55487-001-03</li> </ul> Warketing Inf | 40 in 1 BAG; T<br>100 in 1 BAG; T<br>20 in 1 BAG; T | Ype 0: Not a Combination Product<br>Type 0: Not a Combination Produc | : 07/2<br>ct 07/2<br>: 07/2 | 24/2020<br>24/2020  |               | ceting End     |  |