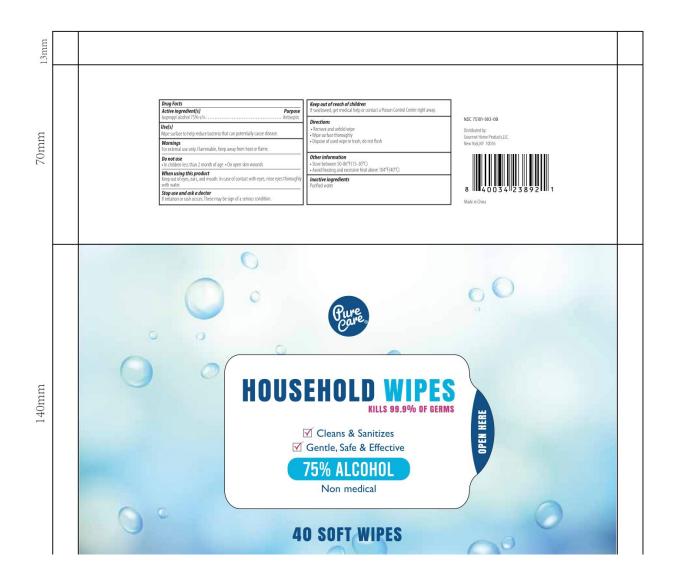

## HOUSEHOLD WIPES- household wipes cloth Ningbo MKL Commodity Co., Ltd.

Disclaimer: Most OTC drugs are not reviewed and approved by FDA, however they may be marketed if they comply with applicable regulations and policies. FDA has not evaluated whether this product complies.

-----

Store between 50-86°F(15-30°)
 Avoid feezing and exessive heat above 104°F(40°C)

Aqua,Glycerin,aloe barbadensis leaf juice

1.Remove and unfold wipe

2.Wipe surface thoroughly

3.Dispose of used wipe intrash, do not flush

Ethanol

keep out of reach of children

Disinfection Sterilization No Rinseing

For external use only. Fammable, Keep away from heat or flame.

|      | 10 | 36.5mm |                                                                                                                                                                                                                                                                                                                                                                                                                                                                                                                                                                                                                                                                                                                                                                                                                                                                                                                                                                                                                                                                                                                                                                                                                                                                                                                                                                                                                                                                                                                                                                                                                                                                                                                                                                                                                                                                                                                                                                                       | 170mm                                                                                                                                                                                                                                                         |                                                                        | 36.5mm | 10 |
|------|----|--------|---------------------------------------------------------------------------------------------------------------------------------------------------------------------------------------------------------------------------------------------------------------------------------------------------------------------------------------------------------------------------------------------------------------------------------------------------------------------------------------------------------------------------------------------------------------------------------------------------------------------------------------------------------------------------------------------------------------------------------------------------------------------------------------------------------------------------------------------------------------------------------------------------------------------------------------------------------------------------------------------------------------------------------------------------------------------------------------------------------------------------------------------------------------------------------------------------------------------------------------------------------------------------------------------------------------------------------------------------------------------------------------------------------------------------------------------------------------------------------------------------------------------------------------------------------------------------------------------------------------------------------------------------------------------------------------------------------------------------------------------------------------------------------------------------------------------------------------------------------------------------------------------------------------------------------------------------------------------------------------|---------------------------------------------------------------------------------------------------------------------------------------------------------------------------------------------------------------------------------------------------------------|------------------------------------------------------------------------|--------|----|
| 12   |    |        |                                                                                                                                                                                                                                                                                                                                                                                                                                                                                                                                                                                                                                                                                                                                                                                                                                                                                                                                                                                                                                                                                                                                                                                                                                                                                                                                                                                                                                                                                                                                                                                                                                                                                                                                                                                                                                                                                                                                                                                       |                                                                                                                                                                                                                                                               |                                                                        |        |    |
| 51mm |    |        | Dang facts         Purpose           Active inpredicted/         Purpose           topping inductive Top (core)         Active inpredicted           Det/U         Units of the second seco | Foregrout of much of children<br>Environment, edit, melocitate la histonicatate (embre right avery.<br>Environment)<br>Environment<br>Program of and methylogi<br>"Engineer of and wage in trach, de not fleph<br>- Digone of and wage in trach, de not fleph | NGC 5381-002-11<br>Darbardy<br>Gaard two-Polacial LC<br>Jew York 70016 |        |    |
| 51   |    |        | Point Size<br>- No charter for a point of size - On good in mound.<br>Hence using Bit pooler<br>by and a point of the size of unitatic with eyes size system (the final size)<br>                                                                                                                                                                                                                                                                                                                                                                                                                                                                                                                                                                                                                                                                                                                                                                                                                                                                                                                                                                                                                                                                                                                                                                                                                                                                                                                                                                                                                                                                                                                                                                                                                                                                                                                                                                                                     | Other information<br>Sam beners 53-6471(5-3471)<br>- And therein and security biol door: 3045(4071)<br>Insertive significant<br>Fulfield subre                                                                                                                | 8 11 4 0 0 3 4 12 3 8 9 4 1 11 5<br>Mate Cive                          |        |    |
|      |    |        |                                                                                                                                                                                                                                                                                                                                                                                                                                                                                                                                                                                                                                                                                                                                                                                                                                                                                                                                                                                                                                                                                                                                                                                                                                                                                                                                                                                                                                                                                                                                                                                                                                                                                                                                                                                                                                                                                                                                                                                       |                                                                                                                                                                                                                                                               |                                                                        |        |    |