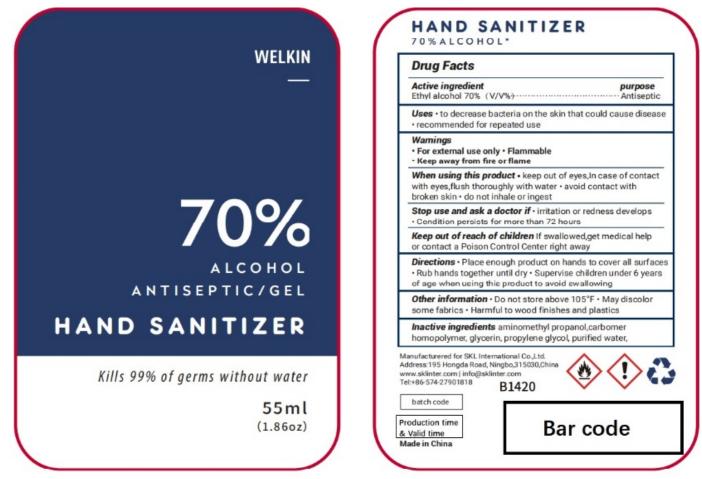

# HAND SANITIZER

#### **Active Ingredient**

Ethyl Alcohol 70% v/v.

#### Purpose

Antiseptic

## Uses

To decrease bacteria on the skin that could cause disease

Recommended for repeated use

#### Warnings

- For external use only
- Flammable
- Keep away from fire or flame

## When using this product:

- Keep out of eyes. In case of contact with eyes, flush thoroughly with water.
- Avoid contact with broken skin.
- Do not inhale or ingest

## Stop use and ask a doctor if:

- Irritation or redness develops
- Condition persists for more than 72 hours.

## Keep out of reach of children

If swallowed, get medical help or contact a Poison Control Center right away.

## Directions

- Place enough product on hand to cover all surfaces. Rub hands together until dry.
- Supervise children under 6 years of age when using this product to avoid swallowing.

## Other information

- Do not store above 1050
- May discolor some fabrics
- Harmful to wood finishes and plastics

## Inactive ingredients

#### CARBOMER HOMOPOLYMER, PROPYLENE GLYCOL, AMINOMETHYLPROPANOL, GLYCERIN, WATER

**Product Label** 

| WELKIN 70% ALCOHOL ANTISEPTIC                          |                |                    |                   |                 |  |  |  |
|--------------------------------------------------------|----------------|--------------------|-------------------|-----------------|--|--|--|
| alcohol gel                                            |                |                    |                   |                 |  |  |  |
|                                                        |                |                    |                   |                 |  |  |  |
| Product Information                                    |                |                    |                   |                 |  |  |  |
| Product T ype                                          | HUMAN OTC DRUG | Item Code (Source) |                   | NDC:74542-010   |  |  |  |
| Route of Administration                                | TOPICAL        |                    |                   |                 |  |  |  |
|                                                        |                |                    |                   |                 |  |  |  |
|                                                        |                |                    |                   |                 |  |  |  |
| Active Ingredient/Active Moiety                        |                |                    |                   |                 |  |  |  |
| Ingredient Name                                        |                |                    | Basis of Strength | n Strength      |  |  |  |
| ALCOHOL (UNII: 3K9958V90M) (ALCOHOL - UNII:3K9958V90M) |                |                    | ALCOHOL           | 70 mL in 100 mL |  |  |  |
|                                                        |                |                    |                   |                 |  |  |  |
|                                                        |                |                    |                   |                 |  |  |  |
| Inactive Ingredients                                   |                |                    |                   |                 |  |  |  |
|                                                        | Strength       |                    |                   |                 |  |  |  |
| WATER (UNII: 059QF0KO0R)                               |                |                    |                   |                 |  |  |  |
| AMINOMETHYLPROPANOL (UNII: L                           | U49E6626Q)     |                    |                   |                 |  |  |  |

# CARBOMER HOMOPOLYMER TYPE A (UNII: F68VH75CJC) PROPYLENE GLYCOL (UNII: 6DC9Q167V3)

GLYCERIN (UNII: PDC6A3C0OX)