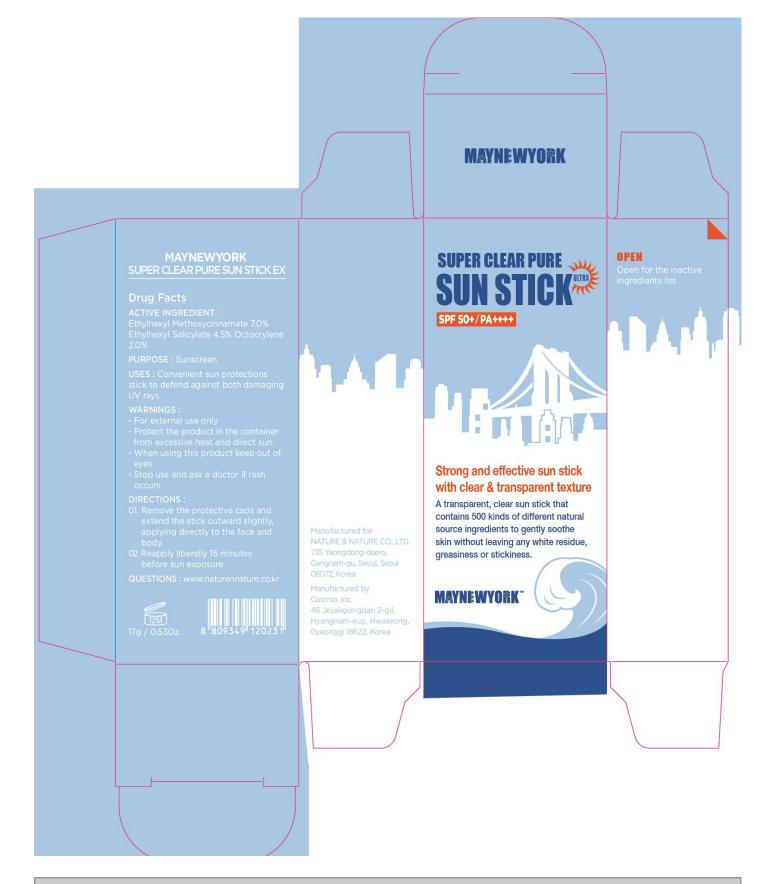

#### ACTIVE INGREDIENT

Active ingredients: Ethylhexyl Methoxycinnamate 7.0%, Ethylhexyl Salicylate 4.5%, Octocrylene 2.0%

#### **PURPOSE**

Purpose: Sunscreen

# Warnings:

- -For external use only
- -Protect the product in the container from excessive heat and direct sun.
- -When using this product keep out of eyes.
- -Stop use and ask a doctor if rash occurs.

# **DESCRIPTION**

Uses:

Convenient sun protections stick to defend against both damaging UV rays.

Directions:

- 01. Remove the protective caps and extend the stick outward slightly, applying directly to the face and body.
- 02. Reapply liberally 15 minutes before sun exposure.

## PACKAGE LABEL.PRINCIPAL DISPLAY PANEL

### MAY NEW YORK SUPER CLEAR PURE SUN ULTRA 17G

octinoxate, octisalate, octocrylene stick