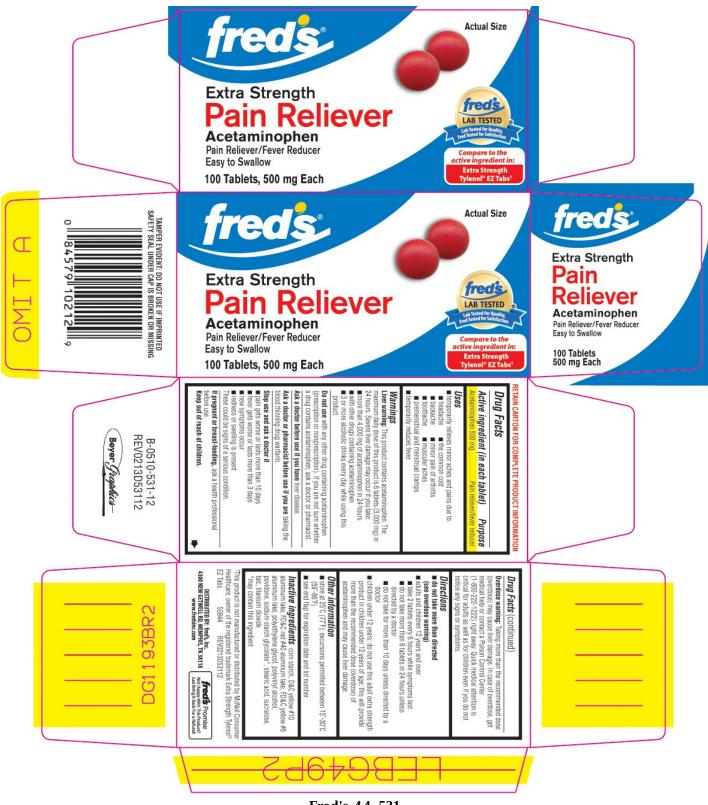

#### Active ingredient (in each tablet)

Acetaminophen 500 mg

#### Purpose

Pain reliever/fever reducer

#### Uses

- temporarily relieves minor aches and pains due to:
  - headache
  - the common cold
  - backache
  - minor pain of arthritis
  - toothache
  - muscular aches
  - premenstrual and menstrual cramps
- temporarily reduces fever

### Warnings

**Liver warning**: This product contains acetaminophen. The maximum daily dose of this product is 6 tablets (3,000 mg) in 24 hours. Severe liver damage may occur if you take:

- more than 4,000 mg of acetaminophen in 24 hours
- with other drugs containing acetaminophen
- 3 or more alcoholic drinks every day while using this product

#### Do not use

with any other drug containing acetaminophen (prescription or nonprescription). If you are not sure whether a drug contains acetaminophen, ask a doctor or pharmacist.

### Ask a doctor before use if you have

liver disease.

### Ask a doctor or pharmacist before use if you are

taking the blood thinning drug warfarin.

#### Stop use and ask a doctor if

- pain gets worse or lasts more than 10 days
- fever gets worse or lasts ore than 3 days
- new symptoms occur
- redness or swelling is present

These could be signs of a serious condition.

#### If pregnant or breast-feeding,

ask a health professional before use.

#### Keep out of reach of children.

**Overdose warning**: Taking more than the recommended dose (overdose) may cause liver damage. In case of overdose, get medical help or contact a Poison Control Center (1-8000-222-1222) right away. Quick medical attention is critical for adults as well as for children even if you do not notice any signs or symptoms.

#### Directions

- do not take more than directed (see overdose warning)
- adults and children 12 years and over
  - take 2 tablets every 4 to 6 hours while symptoms last
  - do not take more than 8 tablets in 24 hours
  - do not take for more than 10 days unless directed by a doctor
- children under 12 years: do not use this product in children under 12 years of age; this will provide more than the recommended dose (overdose) of acetaminophen and may cause liver damage

#### Other information

- store at 25°C (77°F); excursions permitted between 15°-30°C (59°-86°F)
- see end flap for expiration date and lot number

#### **Inactive ingredients**

D&C yellow #10 aluminum lake, FD&C red #40 aluminum lake, FD&C yellow #6 aluminum lake, polyethylene glycol, polyvinyl alcohol, povidone, sodium starch glycolate\*, starch, stearic acid, sucralose, talc, titanium dioxide

#### $FRED'S_{\mathbb{R}}$

Extra Strength Non-Aspirin **Pain Reliever** Pain Reliever/Fever Reducer

# Acetaminophen

EZ Tabs 100 Tablets - 500 mg each

# Tested Against The Active Ingredient In: **Extra Strength TYLENOL**<sup>®</sup> **EZ TABS**<sup>†</sup>

<sup>†</sup>This product is not manufactured or distributed McNeil Consumer Healthcare, owner of the registered trademark Extra Strength Tylenol<sup>®</sup> EZ Tabs.

# TAMPER EVIDENT: DO NOT USE IF IMPRINTED SAFETY SEAL UNDER CAP IS BROKEN OR MISSING

Fred's 44-531