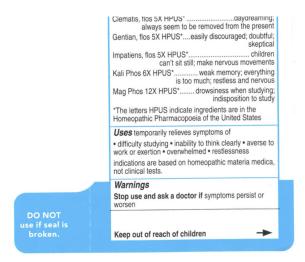

Calc Carb 6C HPUS......averse to work or exertion; self-willed children; easily offended

Calc Phos 12X HPUS......difficulty with intellectual

| challenges; slow comprehension                                                                                                    |
|-----------------------------------------------------------------------------------------------------------------------------------|
| Clematis vitalba, flos (Clematis) 5X HPUSdaydreaming; always seem to be removed from present                                      |
| Gentianella amarella, flos (Gentian) 5X HPUSeasily discouraged; doubtful; skeptical                                               |
| mpatiens glandulifera, flos (Impatiens) 5X HPUSchildren can't sit still; make<br>nervous movements                                |
| Kali Phos 6X HPUSweak memory; everything is too much; restless and nervous                                                        |
| Mag Phos 12X HPUSdrowsiness when studying; ndisposition to study                                                                  |
| The letters HPUS indicate that these ingredients are officially monographed in the Homeopathic Parmacopoeia of the United States. |

#### Uses

- temporarily relieves symptoms of
- difficulty studying
- inability to think clearly
- averse to work or exertion
- overwhelmed
- restlessness

indications are based on homeopathic materia medica, not clinical tests.

## Warnings

**Stop use and ask a doctor** if symptoms persist or worsen **If pregnant or breast-feeding** ask a health professional before use **Keep out of reach of children** 