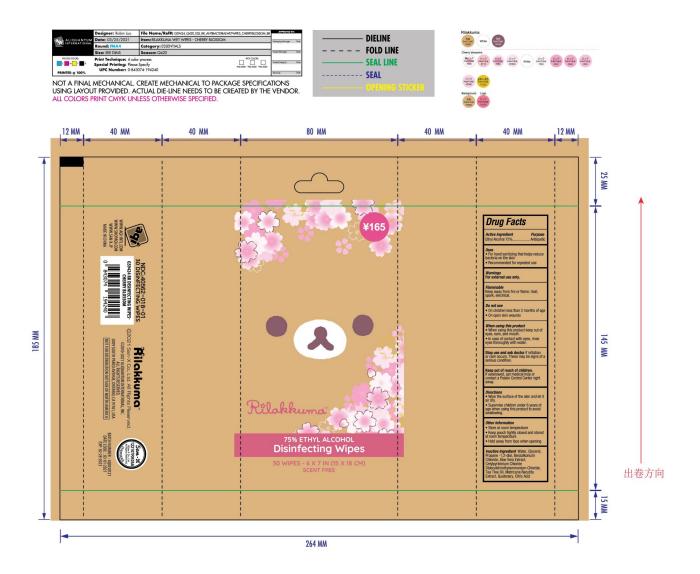

## Active Ingredient(s)

Ethyl Alcohol 75% v/v.

## Purpose

Antiseptic

## Use

- For hand sanitizing that helps reduce bacteria on the skin.
- Recommended for repeated use.

## Warnings

- For external use only.
- Flammable, Keep away from fire or flame, heat, spark, electrical.

## Do not use

- On children less than 2 months of age.
- On open skin wounds.
- When using this product keep out of eyes, ears, and mouth.
- In case of contact with eyes, rinse eyes thoroughly with water.

Stop use and ask a doctor if irritation or rash occurs. These may be signs of a serious condition.

Keep out of reach of children. If swallowed, get medical help or contact a Poison Control Center right away.

## Directions

- Wipe the surface of the skin and let it air dry.
- Supervise children under 6 years of age when using this product to avoid swallowing.

#### Other information

- Store at room temperature.
- Keep pouch tightly closed and stored at room temperature.
- Hold away from face when opening.

## **Inactive ingredients**

Water, Glycerol, Propane -1,2-diol, Benzalkonium Chloride, Aloe Vera Extract, Cetylpyridinium Chloride, Didecyldimethylammonium Chloride, Tea Tree Oil, Matricaria Recutita Extract, Quaternary, Citric Acid.

## Package Label - Principal Display Panel

#### 30 PATCH in 1 PACKET NDC: 40562-018-01

264 MM

|                | Designer: Robin Luo                                 | File Name/Ref#: G59425_G420_ESS_KK_ANTEACTERADWETWPES_BAKERY_BR | APPROVED            | FD.   |                 |
|----------------|-----------------------------------------------------|-----------------------------------------------------------------|---------------------|-------|-----------------|
|                | Date: 03/25/2021                                    | Item: RILAKKUMA WET WIPES - BAKERY                              | Frainging Adverager | Ender | <br>DIELINE     |
| INTERNATIONAL  | Round: FMA4                                         | Category: ESSENTIALS                                            |                     |       |                 |
|                | Size: SEE DIMS                                      | Season: Q420                                                    | Popel Manager       | Dute  | <br>FOLD LINE   |
|                | Print Technique: 4 colo<br>Special Printing: Please | e Specify                                                       | Prakai Lingyiky     | Dute  | <br>SEAL LINE   |
| PRINTED @ 100% | UPC Number: 0-84                                    | 3074-194257                                                     | Suning              | Delta | <br>SEAL        |
|                |                                                     | CREATE MECHANICAL TO PACKAGE SPECIFICA                          | ATIONS              |       | OPENING STICKER |