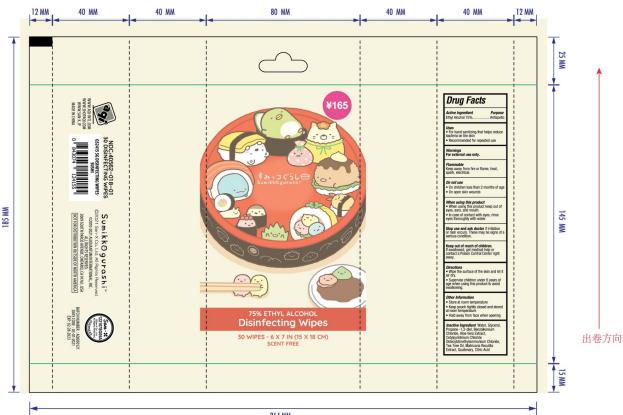

## Active Ingredient(s)

Ethyl Alcohol 75% v/v.

## Purpose

Antiseptic

## Use

- For hand sanitizing that helps reduce bacteria on the skin.
- Recommended for repeated use.

## Warnings

- For external use only.
- Flammable, Keep away from fire or flame, heat, spark, electrical.

## Do not use

- On children less than 2 months of age.
- On open skin wounds.
- When using this product keep out of eyes, ears, and mouth.
- In case of contact with eyes, rinse eyes thoroughly with water.

Stop use and ask a doctor if irritation or rash occurs. These may be signs of a serious condition.

Keep out of reach of children. If swallowed, get medical help or contact a Poison Control Center right away.

## Directions

- Wipe the surface of the skin and let it air dry.
- Supervise children under 6 years of age when using this product to avoid swallowing.

#### Other information

- Store at room temperature.
- Keep pouch tightly closed and stored at room temperature.
- Hold away from face when opening.

## **Inactive ingredients**

Water, Glycerol, Propane -1,2-diol, Benzalkonium Chloride, Aloe Vera Extract, Cetylpyridinium Chloride, Didecyldimethylammonium Chloride, Tea Tree Oil, Matricaria Recutita Extract, Quaternary, Citric Acid.

## Package Label - Principal Display Panel

#### 30 PATCH in 1 PACKET NDC: 40562-018-01

264 MM

|                | Designer: Robin Luo                                 | File Name/Ref#: G59425_G420_ESS_KK_ANTEACTERADWETWPES_BAKERY_BR | APPROVED            | FD.   |                 |
|----------------|-----------------------------------------------------|-----------------------------------------------------------------|---------------------|-------|-----------------|
|                | Date: 03/25/2021                                    | Item: RILAKKUMA WET WIPES - BAKERY                              | Frainging Adverager | Ender | <br>DIELINE     |
| INTERNATIONAL  | Round: FMA4                                         | Category: ESSENTIALS                                            |                     |       |                 |
|                | Size: SEE DIMS                                      | Season: Q420                                                    | Popel Manager       | Dute  | <br>FOLD LINE   |
|                | Print Technique: 4 colo<br>Special Printing: Please | e Specify                                                       | Prakai Lingyiky     | Dute  | <br>SEAL LINE   |
| PRINTED @ 100% | UPC Number: 0-84                                    | 3074-194257                                                     | Suning              | Delta | <br>SEAL        |
|                |                                                     | CREATE MECHANICAL TO PACKAGE SPECIFICA                          | ATIONS              |       | OPENING STICKER |