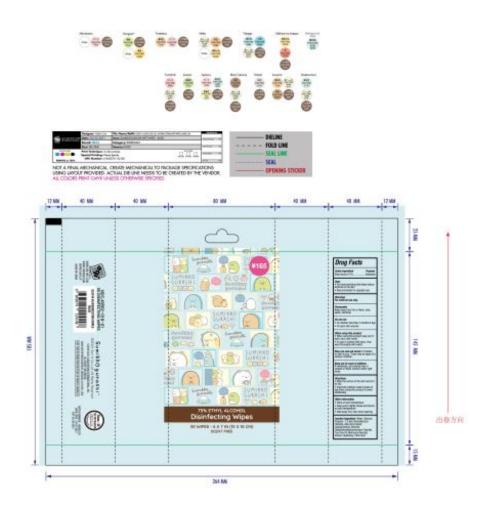

## Package Label - Principal Display Panel

#### 30 PATCH in 1 PACKET NDC: 40562-018-01

264 MM

|                | Designer: Robin Luo                                 | File Name/Ref#: G59425_G420_ESS_KK_ANTEACTERADWETWPES_BAKERY_BR | APPROVED            | FD.   |                 |
|----------------|-----------------------------------------------------|-----------------------------------------------------------------|---------------------|-------|-----------------|
|                | Date: 03/25/2021                                    | Item: RILAKKUMA WET WIPES - BAKERY                              | Frainging Adverager | Ender | <br>DIELINE     |
| INTERNATIONAL  | Round: FMA4                                         | Category: ESSENTIALS                                            |                     |       |                 |
|                | Size: SEE DIMS                                      | Season: Q420                                                    | Popel Manager       | Dute  | <br>FOLD LINE   |
|                | Print Technique: 4 colo<br>Special Printing: Please | e Specify                                                       | Prakai Lingyiky     | Dute  | <br>SEAL LINE   |
| PRINTED @ 100% | UPC Number: 0-84                                    | 3074-194257                                                     | Suning              | Delta | <br>SEAL        |
|                |                                                     | CREATE MECHANICAL TO PACKAGE SPECIFICA                          | ATIONS              |       | OPENING STICKER |

NOT A FINAL MECHANICAL. CREATE MECHANICAL TO PACKAGE SPECIFICATIONS USING LAYOUT PROVIDED. ACTUAL DIE-LINE NEEDS TO BE CREATED BY THE VENDOR. ALL COLORS PRINT CMYK UNLESS OTHERWISE SPECIFIED.

Kinder tal groatfart Alter and an anti-anti-anti-anti-anti-anti-anti-anti-anti-anti-anti-anti-anti-anti-anti-anti-anti-anti-anti-anti-anti-anti-anti-anti-anti-anti-anti-anti-anti-anti-anti-anti-anti-anti-anti-anti-anti-anti-anti-anti-anti-anti-anti-anti-anti-anti-anti-anti-anti-anti-anti-anti-anti-anti-anti-anti-anti-anti-anti-anti-anti-anti-anti-anti-anti-anti-anti-anti-anti-anti-anti-anti-anti-anti-anti-anti-anti-anti-anti-anti-anti-anti-anti-anti-anti-anti-anti-anti-anti-anti-anti-anti-anti-anti-anti-anti-anti-anti-anti-anti-anti-anti-anti-anti-anti-anti-anti-anti-anti-anti-anti-anti-anti-anti-anti-anti-anti-anti-anti-anti-anti-anti-anti-anti-anti-anti-anti-anti-anti-anti-anti-anti-anti-anti-anti-anti-anti-anti-anti-anti-anti-anti-anti-anti-anti-anti-anti-anti-anti-anti-anti-anti-anti-anti-anti-anti-anti-anti-anti-anti-anti-anti-anti-anti-anti-anti-anti-anti-anti-anti-anti-anti-anti-anti-anti-anti-anti-anti-anti-anti-anti-anti-anti-anti-anti-anti-anti-anti-anti-anti-anti-anti-anti-anti-anti-anti-anti-anti-anti-anti-anti-anti-anti-anti-anti-anti-anti-anti-anti-anti-anti-anti-anti-anti-anti-anti-anti-anti-anti-anti-anti-anti-anti-anti-anti-anti-anti-anti-anti-anti-anti-anti-anti-anti-anti-anti-anti-anti-anti-anti-anti-anti-anti-anti-anti-anti-anti-anti-anti-anti-anti-anti-anti-anti-anti-anti-anti-anti-anti-anti-anti-anti-anti-anti-anti-anti-anti-anti-anti-anti-anti-anti-anti-anti-anti-anti-anti-anti-anti-anti-anti-anti-anti-anti-anti-anti-anti-an