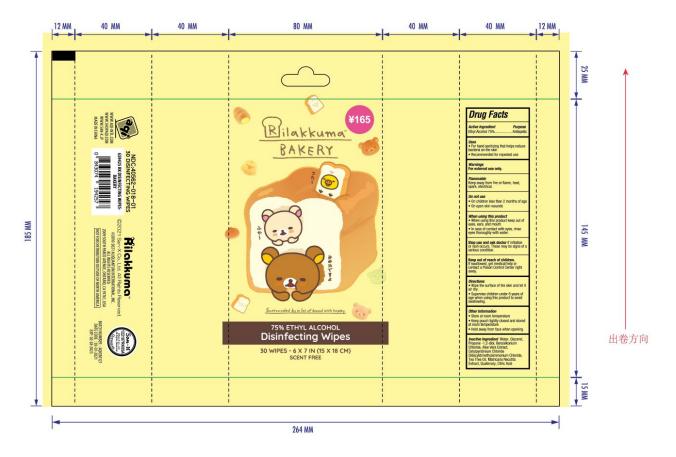

## Package Label - Principal Display Panel

#### 30 PATCH in 1 PACKET NDC: 40562-018-01

264 MM

|                | Designer: Robin Luo                                 | File Name/Ref#: G59425_G420_ESS_KK_ANTEACTERADWETWPES_BAKERY_BR | APPROVED            | FD.   |                 |
|----------------|-----------------------------------------------------|-----------------------------------------------------------------|---------------------|-------|-----------------|
|                | Date: 03/25/2021                                    | Item: RILAKKUMA WET WIPES - BAKERY                              | Frainging Adverager | Ender | <br>DIELINE     |
| INTERNATIONAL  | Round: FMA4                                         | Category: ESSENTIALS                                            |                     |       |                 |
|                | Size: SEE DIMS                                      | Season: Q420                                                    | Popel Manager       | Dute  | <br>FOLD LINE   |
|                | Print Technique: 4 colo<br>Special Printing: Please | e Specify                                                       | Prakai Lingyiky     | Dute  | <br>SEAL LINE   |
| PRINTED @ 100% | UPC Number: 0-84                                    | 3074-194257                                                     | Suning              | Delta | <br>SEAL        |
|                |                                                     | CREATE MECHANICAL TO PACKAGE SPECIFICA                          | ATIONS              |       | OPENING STICKER |

## Active Ingredient(s)

Ethyl Alcohol 75% v/v.

## Purpose

Antiseptic

## Use

- For hand sanitizing that helps reduce bacteria on the skin.
- Recommended for repeated use.

## Warnings

- For external use only.
- Flammable, Keep away from fire or flame, heat, spark, electrical.

## Do not use

- On children less than 2 months of age.
- On open skin wounds.
- When using this product keep out of eyes, ears, and mouth.
- In case of contact with eyes, rinse eyes thoroughly with water.

Stop use and ask a doctor if irritation or rash occurs. These may be signs of a serious condition.

Keep out of reach of children. If swallowed, get medical help or contact a Poison Control Center right away.

## Directions

- Wipe the surface of the skin and let it air dry.
- Supervise children under 6 years of age when using this product to avoid swallowing.

#### Other information

- Store at room temperature.
- Keep pouch tightly closed and stored at room temperature.
- Hold away from face when opening.

## **Inactive ingredients**

Water, Glycerol, Propane -1,2-diol, Benzalkonium Chloride, Aloe Vera Extract, Cetylpyridinium Chloride, Didecyldimethylammonium Chloride, Tea Tree Oil, Matricaria Recutita Extract, Quaternary, Citric Acid.