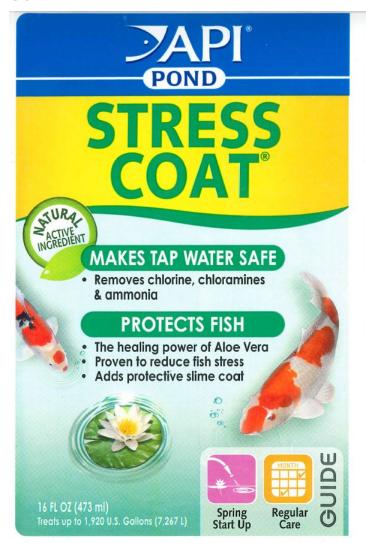

API

**POND** 

**STRESS** 

COAT

NATURAL ACTIVE INGREDIENT

MAKES TAP WATER SAFE

Removes chlorine, chloramines and ammonia

PROTECTS FISH

The healing power of Aloe Vera

Proven to reduce fish stress

Adds protective slime coat

16 FL OZ (473 ml)

Treats up to 1,920 U.S. Gallons (7,267 L)

Spring Start Up

Regular Care

**GUIDE** 