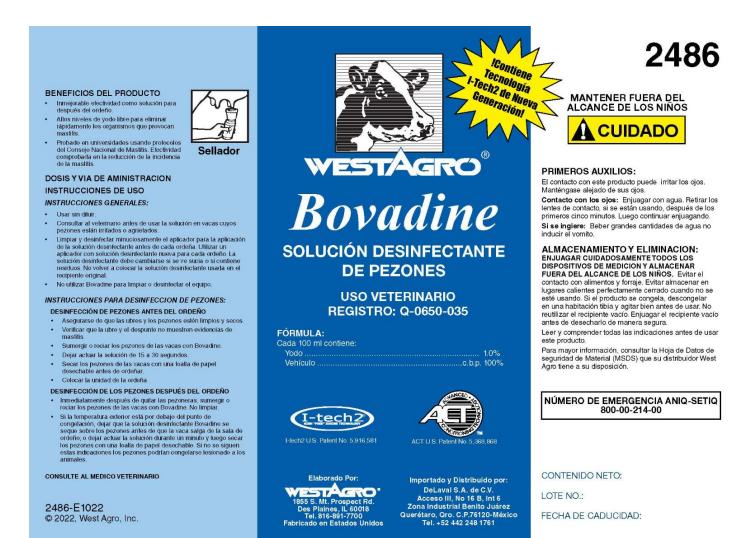

### **WESTAGRO Bovadine**

SANITIZING TEAT DIP with 10% Glycerin

Sellador De Pezones Desinfectante Con Glicerina

### **ACTIVE INGREDIENT:**

Iodine ...... 1.0%

From Polyethoxy polypropoxy polyethoxy ethanol-iodine Complex

### **PRODUCT BENEFITS**

- Unsurpassed effectiveness as a post-dip.
- Elevated free iodine for fast kill of mastitis-causing organisms.
- Unique gentle formula has 10% glycerin plus cosmetic-grade complexors to help soften cracked and chapped teats.
- University tested using National Mastitis Council protocols. Proven effective in reducing the incidence of mastitis.

### DIRECTIONS FOR USE: GENERAL INSTRUCTIONS

- Use at full strength. Do not dilute.
- Consult your veterinarian before using teat dip on a cow with sore or chapped teats.
- Thoroughly clean and sanitize teat dip cup before each milking. Use fresh teat dip for each milking. Dip solution should be changed if it becomes visibly dirty, or if sediment is introduced. Do not pour used teat dip back into original container.
- Do not use Bovadine teat dip for cleaning or sanitizing equipment.

- Check foremilk and udder for mastitis.
- Dip or spray cow's teats with Bovadine.
- Allow 15 to 30 seconds contact time.
- Dry cow's teats with a single-service paper towel before milking.
- Attach milker unit.

### **POST DIPPING**

- Immediately after removing inflations, dip or spray cow's teats with Bovadine santizing teat dip. Do not wipe.
- If outside temperature is below freezing, allow Bovadine santizing teat dip to air-dry
  on cow's teats before cow leaves the parlor; or allow teat dip to remain on cow's
  teats for one minute, then dry teats with a single service paper towel. Failure to
  follow these directions may result in frozen teats and injured animals.

Made in USA 0129-H0408 Copyright, 2005, West Agro, Inc.

Contains Next Generation I-Tech 2 Technology!

**KEEP OUT OF REACH OF CHILDREN** 

! CAUTION

MANTENER FUERA DEL ALCANCE DE LOS NINOS

! CUIDADO

### **FIRST AID:**

Contact with product can cause irritation to eyes. Avoid contact with eyes.

**Eye Contact:** Flush with water. Remove contact lenses, if present, after first 5

minutes. Then continue flushing.

### STORAGE AND DISPOSAL:

**THOROUGHLY RINSE ALL MEASURING DEVICES AND STORE OUT OF REACH OF CHILDREN.** Avoid contact with food or feed. Avoid storing near heat or open flame. Keep container tightly closed when not in use. If product has frozen, thaw in a warm room and shake well before use. Do not reuse empty container. Rinse empty container before disposing in a safe manner.

# NÚMERO DE EMERGENCIA ANIQ-SETIQ 800-00-214-00

### **NET CONTENTS:**

LOT NO.: