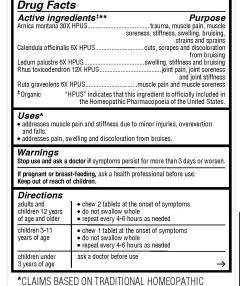

### **Drug Facts**

### Active ingredients \*\*\*

Arnica montana 30X HPUS

Calendula officinalis 6X HPUS

Ledum palustre 6X HPUS

Rhus toxicodendron 12X HPUS

Ruta graveolens 6X HPUS

**‡** Organic

"HPUS" indicates that this ingredient is officially included in the Homeopathic Pharmacopoeia of the United States.

### Purpose

trauma, muscle pain, muscle soreness, stiffness, swelling, bruising, strains and sprains cuts, scrapes and discoloration from bruising

swelling, stiffness and bruising

joint pain, joint soreness and joint stiffness

muscle pain and muscle soreness

### Uses\*

- addresses muscle pain and stiffness due to minor injuries, overexertion and falls.
- addresses pain, swelling and discoloration from bruises.

### Warnings

**Stop use and ask a doctorif** symptoms persist for more than 3 days or worsen.

If pregnant or breastfeeding, ask a health professional before use.

Keep out of reach of children.

### **Directions**

| adults and children 12 years of age and older | <ul><li>symptoms</li><li>do not swallow whole</li><li>repeat every 4-6 hours as needed</li></ul>                                   |  |
|-----------------------------------------------|------------------------------------------------------------------------------------------------------------------------------------|--|
| children 3-11 years of age                    | <ul> <li>chew 1 tablet at the onset of symptoms</li> <li>do not swallow whole</li> <li>repeat every 4-6 hours as needed</li> </ul> |  |
| children under 3 years of age                 | ask a doctor before use                                                                                                            |  |