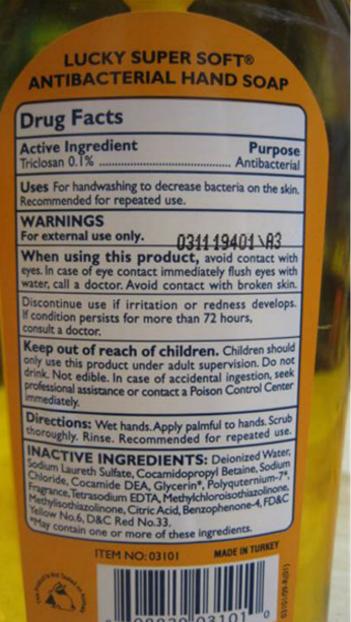

#### **Drug Facts**

#### **Active Ingredient**

Triclosan 0.1%

#### Purpose

Antibacterial

#### Uses

For handwashing to decrease bacteria on the skin. Recommended for repeated use.

#### Warnings

For external use only

#### When using this product

avoid contact with eyes. In case of eye contact immediately flush eyes with water, call a doctor. Avoid contact with broken skin.

Discontinue use if irritation or redness develops. If condition persists for more than 72 hours, consult a doctor.

#### Keep out of reach of children

Children should only use this product with adult supervision. Do not drink. Not edible. In case of accidental ingestion seek professional assistance or contact Poison Control Center immediately.

#### **Directions**

Wet hands. Apply palmful to hands. Scrub thoroughly. Rinse. Recommended for repeated use

Deionized Water, Sodium Laureth Sulfate, Cocamidopropyl Betaine, Sodium Chloride, Cocamide DEA, Glycerin\*, Polyquaternium-7\*, Fragrance, Tetrasodium EDTA, Methylchloroisothiazolinone, Methylisothiazolinone, Citric Acid, Benzophenone-4, FDC Yellow No. 6, DC Red No 33 \*May contain one or more of these ingredients