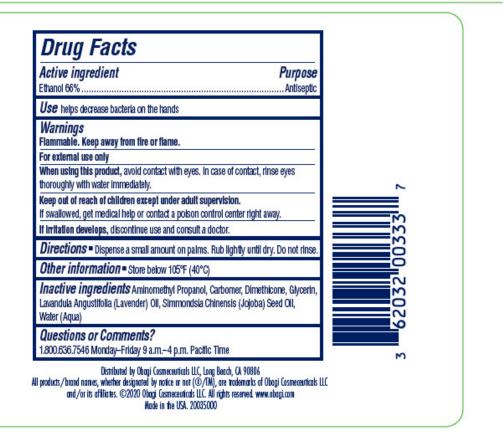

#### **OBAGI<sup>®</sup> MEDICAL HAND SANITIZER LAVENDER**

#### Drug Facts

#### Active ingredient

Ethanol 66%

#### Purpose

Antiseptic

#### Use

helps decrease bacteria on the hands

#### Warnings

#### Flammable. Keep away from fire or flame.

For external use only

**When using this product,** avoid contact with eyes. In case of contact, rinse eyes thoroughly with water immediately.

#### Keep out of reach of children except under adult supervision.

If swallowed, get medical help or contact a poison control center right away.

**If irritation develops,** discontinue use and consult a doctor.

#### Directions

• Dispense a small amount on palms. Rub lightly until dry. Do not rinse.

#### Other information

Store below 105°F (40°C)

#### **Inactive ingredients**

Aminomethyl Propanol, Carbomer, Dimethicone, Glycerin, Lavandula Angustifolia (Lavender) Oil, Simmondsia Chinensis (Jojoba) Seed Oil, Water (Aqua)

### **Questions or Comments?**

1.800.636.7546 Monday–Friday 9 a.m.–4 p.m. Pacific Time

Distributed by Obagi Cosmeceuticals LLC, Long Beach, CA 90806