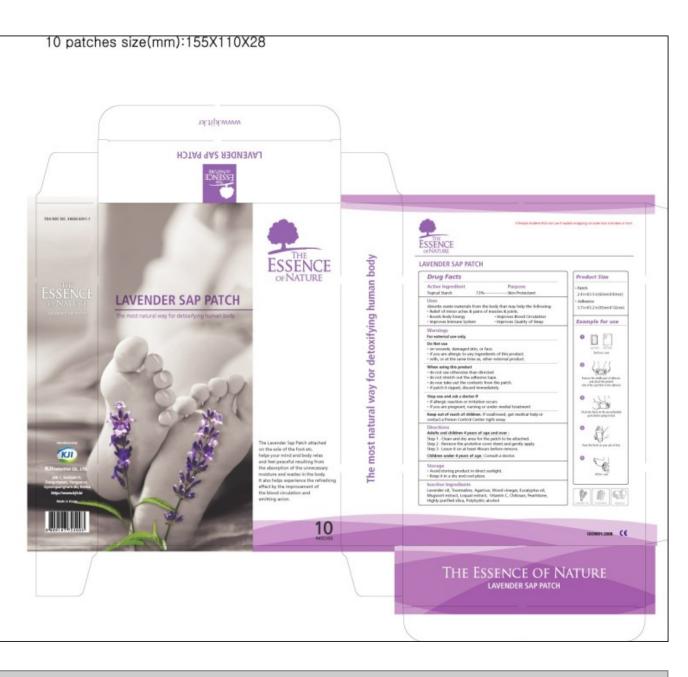

# LAVENDER SAP PATCH - topical starch poultice KJI Industrial Co Ltd

Disclaimer: Most OTC drugs are not reviewed and approved by FDA, however they may be marketed if they comply with applicable regulations and policies. FDA has not evaluated whether this product complies.

-----

Warnings: For external use only

#### Do Not Use

- on wounds, damaged skin or face
- if you are allergic to any ingredients of this product
- with or at the same time as other external product

### When using this product

- do not use otherwise than directed
- do not stretch out the adhesive tape
- do not take out the contents from the patch
- if patch is ripped, discard immediately

### Stop use and ask a doctor if

- if allergic reaction or irritation occurs
- if you are pregnant, nursing or under medical treatment

### Keep out of reach of children

- if swallowed, get medical help or contact a Poison Control Center right away

#### Directions

Adults and children 4 years of age and over:

Step 1: Clean and dry area for the patch to be attached

Step 2: Remove the protective cover sheet and gently apply

Step 3: Leave it on at least 4 hours before removal

Children under 4 years of age: Consult a doctor

#### Storage

- Avoid storing product in direct sunlight
- Keep it in a dry and cool place

#### Active Ingredient:

Topical Starch 73% ...... Skin Protectant

#### **Inactive Ingredients:**

Wood Vinegar, Tourmaline, Agaricus, Eucalyptus oil, Mugwort extract, Loquat extract, Vitamin C, Chitosan, Highly purified Silica, Pearlstone, Polyhydric alcohol, Lavender oil